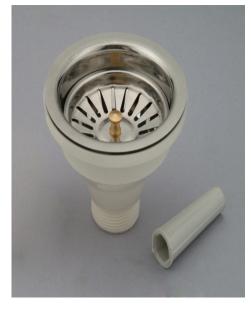

# 4" SUPER

| Outer body | PP Plastic                   |  |  |
|------------|------------------------------|--|--|
| Sieve      | stainless steel(200 series)  |  |  |
| Bowl       | Stainless steel (200 series) |  |  |
| Pin        | Stainless steel (200 series) |  |  |
| Polish     | Buff Polish                  |  |  |
| Packaging  | Box / Master box             |  |  |

## 4" BUDGET

| Outer body | PP Plastic                   |  |  |  |
|------------|------------------------------|--|--|--|
| Sieve      | stainless steel(200 series)  |  |  |  |
| Bowl       | Stainless steel (200 series) |  |  |  |
| Pin        | Stainless steel (200 series) |  |  |  |
| Polish     | Buff Polish                  |  |  |  |
| Packaging  | Box / Master box             |  |  |  |

# 4" ECONOMY

| Outer body | PP Plastic                   |  |  |
|------------|------------------------------|--|--|
| Sieve      | stainless steel(200 series)  |  |  |
| Bowl       | Stainless steel (200 series) |  |  |
| Pin        | Stainless steel (200 series) |  |  |
| Polish     | Buff Polish                  |  |  |
| Packaging  | Box / Master box             |  |  |