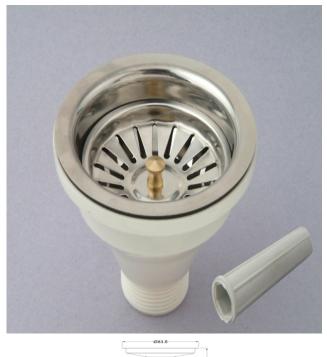

# 4" SUPER

| Outer body | PP Plastic                   |  |  |
|------------|------------------------------|--|--|
| Sieve      | stainless steel(200 series)  |  |  |
| Bowl       | Stainless steel (200 series) |  |  |
| Pin        | Stainless steel (200 series) |  |  |
| Polish     | Buff Polish                  |  |  |
| Packaging  | Box / Master box             |  |  |

## 4" BUDGET

| Outer body | PP Plastic                   |  |  |  |
|------------|------------------------------|--|--|--|
| Sieve      | stainless steel(200 series)  |  |  |  |
| Bowl       | Stainless steel (200 series) |  |  |  |
| Pin        | Stainless steel (200 series) |  |  |  |
| Polish     | Buff Polish                  |  |  |  |
| Packaging  | Box / Master box             |  |  |  |

# 4" ECONOMY

| Outer body | PP Plastic                   |  |  |
|------------|------------------------------|--|--|
| Sieve      | stainless steel(200 series)  |  |  |
| Bowl       | Stainless steel (200 series) |  |  |
| Pin        | Stainless steel (200 series) |  |  |
| Polish     | Buff Polish                  |  |  |
| Packaging  | Box / Master box             |  |  |