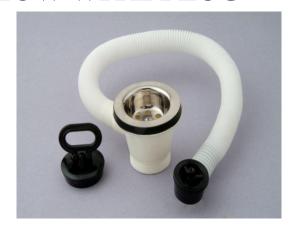

## 2.5" OVERFLOW WITH PLUG

| Outer body | PP Plastic                  |  |  |
|------------|-----------------------------|--|--|
| Sieve      | stainless steel(200 series) |  |  |
| Bowl       | stainless steel(200 series) |  |  |
| Plug       | PVC                         |  |  |
| Polish     | Buff Polish                 |  |  |
| Packaging  | Box / Master box            |  |  |
| Pipe       | PP Plastic                  |  |  |