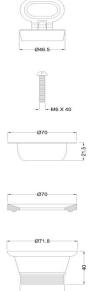

# 2.5" WITH PLUG

| Outer body | PP Plastic                  |  |  |
|------------|-----------------------------|--|--|
| Sieve      | stainless steel(200 series) |  |  |
| Bowl       | stainless steel(200 series) |  |  |
| Plug       | PVC                         |  |  |
| Polish     | Buff Polish                 |  |  |
| Packaging  | Box / Master box            |  |  |