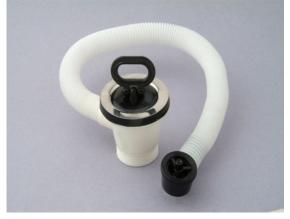

## 2.5" OVERFLOW WITH PLUG

| Outer body | PP Plastic                  |  |  |
|------------|-----------------------------|--|--|
| Sieve      | stainless steel(200 series) |  |  |
| Bowl       | stainless steel(200 series) |  |  |
| Plug       | PVC                         |  |  |
| Polish     | Buff Polish                 |  |  |
| Packaging  | Box / Master box            |  |  |
| Pipe       | PP Plastic                  |  |  |