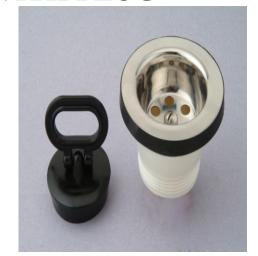

# 2.5" WITH PLUG

| Outer body | PP Plastic                  |  |  |
|------------|-----------------------------|--|--|
| Sieve      | stainless steel(200 series) |  |  |
| Bowl       | stainless steel(200 series) |  |  |
| Plug       | PVC                         |  |  |
| Polish     | Buff Polish                 |  |  |
| Packaging  | Box / Master box            |  |  |

## 2.5" OVERFLOW WITH PLUG

| Outer body | PP Plastic                  |  |  |
|------------|-----------------------------|--|--|
| Sieve      | stainless steel(200 series) |  |  |
| Bowl       | stainless steel(200 series) |  |  |
| Plug       | PVC                         |  |  |
| Polish     | Buff Polish                 |  |  |
| Packaging  | Box / Master box            |  |  |
| Pipe       | PP Plastic                  |  |  |