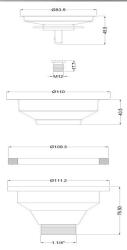

# 4" SUPER

| Outer body | PP Plastic                   |  |  |
|------------|------------------------------|--|--|
| Sieve      | stainless steel(200 series)  |  |  |
| Bowl       | Stainless steel (200 series) |  |  |
| Pin        | Stainless steel (200 series) |  |  |
| Polish     | Buff Polish                  |  |  |
| Packaging  | Box / Master box             |  |  |

## 4" BUDGET

| Outer body | PP Plastic                   |  |  |  |
|------------|------------------------------|--|--|--|
| Sieve      | stainless steel(200 series)  |  |  |  |
| Bowl       | Stainless steel (200 series) |  |  |  |
| Pin        | Stainless steel (200 series) |  |  |  |
| Polish     | Buff Polish                  |  |  |  |
| Packaging  | Box / Master box             |  |  |  |

# 4" ECONOMY

| Outer body | PP Plastic                   |  |  |
|------------|------------------------------|--|--|
| Sieve      | stainless steel(200 series)  |  |  |
| Bowl       | Stainless steel (200 series) |  |  |
| Pin        | Stainless steel (200 series) |  |  |
| Polish     | Buff Polish                  |  |  |
| Packaging  | Box / Master box             |  |  |