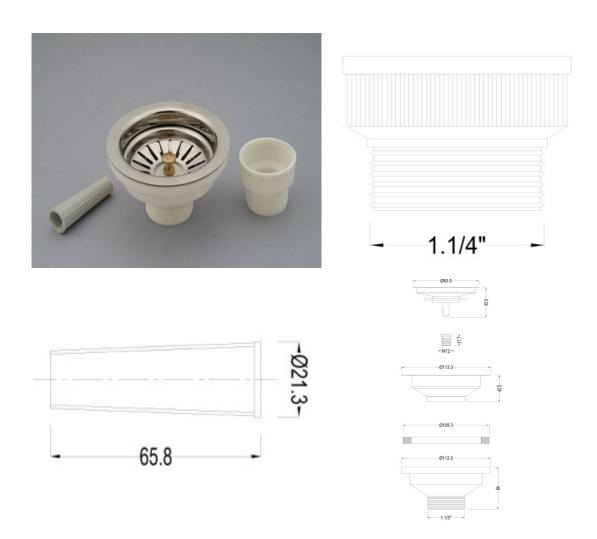

# 4" SUPER

| Outer body | PP Plastic                   |  |  |
|------------|------------------------------|--|--|
| Sieve      | stainless steel(200 series)  |  |  |
| Bowl       | Stainless steel (200 series) |  |  |
| Pin        | Stainless steel (200 series) |  |  |
| Polish     | Buff Polish                  |  |  |
| Packaging  | Box / Master box             |  |  |

## 4" BUDGET

| Outer body | PP Plastic                   |  |  |  |
|------------|------------------------------|--|--|--|
| Sieve      | stainless steel(200 series)  |  |  |  |
| Bowl       | Stainless steel (200 series) |  |  |  |
| Pin        | Stainless steel (200 series) |  |  |  |
| Polish     | Buff Polish                  |  |  |  |
| Packaging  | Box / Master box             |  |  |  |

# 4" ECONOMY

| Outer body | PP Plastic                   |  |  |
|------------|------------------------------|--|--|
| Sieve      | stainless steel(200 series)  |  |  |
| Bowl       | Stainless steel (200 series) |  |  |
| Pin        | Stainless steel (200 series) |  |  |
| Polish     | Buff Polish                  |  |  |
| Packaging  | Box / Master box             |  |  |