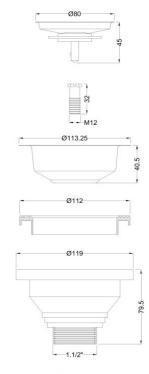

# 4" SUPER

| Outer body | PP Plastic                   |  |  |
|------------|------------------------------|--|--|
| Sieve      | stainless steel(200 series)  |  |  |
| Bowl       | Stainless steel (200 series) |  |  |
| Pin        | Stainless steel (200 series) |  |  |
| Polish     | Buff Polish                  |  |  |
| Packaging  | Box / Master box             |  |  |

## 4" BUDGET

| Outer body | PP Plastic                   |  |  |  |
|------------|------------------------------|--|--|--|
| Sieve      | stainless steel(200 series)  |  |  |  |
| Bowl       | Stainless steel (200 series) |  |  |  |
| Pin        | Stainless steel (200 series) |  |  |  |
| Polish     | Buff Polish                  |  |  |  |
| Packaging  | Box / Master box             |  |  |  |

# 4" ECONOMY

| Outer body | PP Plastic                   |  |  |
|------------|------------------------------|--|--|
| Sieve      | stainless steel(200 series)  |  |  |
| Bowl       | Stainless steel (200 series) |  |  |
| Pin        | Stainless steel (200 series) |  |  |
| Polish     | Buff Polish                  |  |  |
| Packaging  | Box / Master box             |  |  |

# 4" SUPER SQUARE 304

| Outer body | PP Plastic          |  |  |
|------------|---------------------|--|--|
| Sieve      | stainless steel 304 |  |  |
| Bowl       | stainless steel 304 |  |  |
| Pin        | stainless steel 304 |  |  |
| Polish     | Buff Polish         |  |  |
| Packaging  | Box / Master box    |  |  |