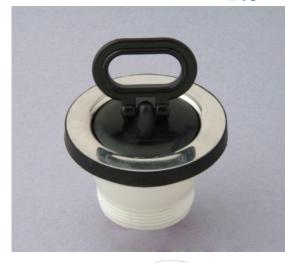

# 2.5" WITH PLUG

| Outer body | PP Plastic                  |  |  |
|------------|-----------------------------|--|--|
| Sieve      | stainless steel(200 series) |  |  |
| Bowl       | stainless steel(200 series) |  |  |
| Plug       | PVC                         |  |  |
| Polish     | Buff Polish                 |  |  |
| Packaging  | Box / Master box            |  |  |

## 2.5" OVERFLOW WITH PLUG

| Outer body | PP Plastic                  |  |  |
|------------|-----------------------------|--|--|
| Sieve      | stainless steel(200 series) |  |  |
| Bowl       | stainless steel(200 series) |  |  |
| Plug       | PVC                         |  |  |
| Polish     | Buff Polish                 |  |  |
| Packaging  | Box / Master box            |  |  |
| Pipe       | PP Plastic                  |  |  |