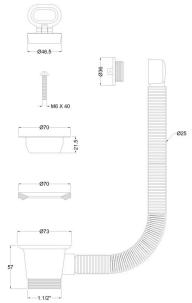

## 2.5" OVERFLOW WITH PLUG

| Outer body | PP Plastic                  |  |  |
|------------|-----------------------------|--|--|
| Sieve      | stainless steel(200 series) |  |  |
| Bowl       | stainless steel(200 series) |  |  |
| Plug       | PVC                         |  |  |
| Polish     | Buff Polish                 |  |  |
| Packaging  | Box / Master box            |  |  |
| Pipe       | PP Plastic                  |  |  |