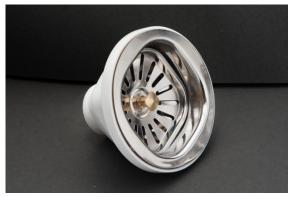

# 4" SUPER

| Outer body | PP Plastic                   |  |  |
|------------|------------------------------|--|--|
| Sieve      | stainless steel(200 series)  |  |  |
| Bowl       | Stainless steel (200 series) |  |  |
| Pin        | Stainless steel (200 series) |  |  |
| Polish     | Buff Polish                  |  |  |
| Packaging  | Box / Master box             |  |  |

## 4" BUDGET

| Outer body | PP Plastic                   |  |  |  |
|------------|------------------------------|--|--|--|
| Sieve      | stainless steel(200 series)  |  |  |  |
| Bowl       | Stainless steel (200 series) |  |  |  |
| Pin        | Stainless steel (200 series) |  |  |  |
| Polish     | Buff Polish                  |  |  |  |
| Packaging  | Box / Master box             |  |  |  |

# 4" ECONOMY

| Outer body | PP Plastic                   |  |  |
|------------|------------------------------|--|--|
| Sieve      | stainless steel(200 series)  |  |  |
| Bowl       | Stainless steel (200 series) |  |  |
| Pin        | Stainless steel (200 series) |  |  |
| Polish     | Buff Polish                  |  |  |
| Packaging  | Box / Master box             |  |  |

# 4" SUPER SQUARE 304

| Outer body | PP Plastic          |  |  |
|------------|---------------------|--|--|
| Sieve      | stainless steel 304 |  |  |
| Bowl       | stainless steel 304 |  |  |
| Pin        | stainless steel 304 |  |  |
| Polish     | Buff Polish         |  |  |
| Packaging  | Box / Master box    |  |  |