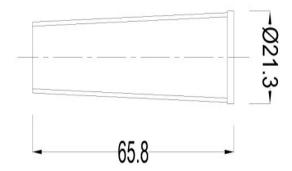

# 2.5" WITH PLUG

| Outer body | PP Plastic                  |  |  |
|------------|-----------------------------|--|--|
| Sieve      | stainless steel(200 series) |  |  |
| Bowl       | stainless steel(200 series) |  |  |
| Plug       | PVC                         |  |  |
| Polish     | Buff Polish                 |  |  |
| Packaging  | Box / Master box            |  |  |

## 2.5" OVERFLOW WITH PLUG

| Outer body | PP Plastic                  |  |  |
|------------|-----------------------------|--|--|
| Sieve      | stainless steel(200 series) |  |  |
| Bowl       | stainless steel(200 series) |  |  |
| Plug       | PVC                         |  |  |
| Polish     | Buff Polish                 |  |  |
| Packaging  | Box / Master box            |  |  |
| Pipe       | PP Plastic                  |  |  |