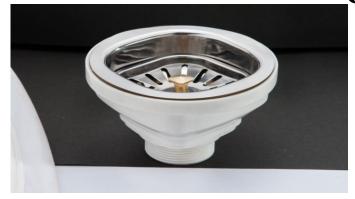

# 4" SUPER

| Outer body | PP Plastic                   |  |  |
|------------|------------------------------|--|--|
| Sieve      | stainless steel(200 series)  |  |  |
| Bowl       | Stainless steel (200 series) |  |  |
| Pin        | Stainless steel (200 series) |  |  |
| Polish     | Buff Polish                  |  |  |
| Packaging  | Box / Master box             |  |  |

## 4" BUDGET

| Outer body | PP Plastic                   |  |  |  |
|------------|------------------------------|--|--|--|
| Sieve      | stainless steel(200 series)  |  |  |  |
| Bowl       | Stainless steel (200 series) |  |  |  |
| Pin        | Stainless steel (200 series) |  |  |  |
| Polish     | Buff Polish                  |  |  |  |
| Packaging  | Box / Master box             |  |  |  |

# 4" ECONOMY

| Outer body | PP Plastic                   |  |  |
|------------|------------------------------|--|--|
| Sieve      | stainless steel(200 series)  |  |  |
| Bowl       | Stainless steel (200 series) |  |  |
| Pin        | Stainless steel (200 series) |  |  |
| Polish     | Buff Polish                  |  |  |
| Packaging  | Box / Master box             |  |  |