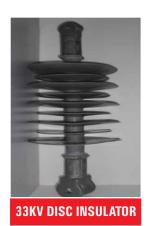

or buildings where bird roost; the dense pattern of protruding pins make it impossible for bird to land, encouraging them to go elsewhere without hurting them. Bird spikes are virtually invisible once installed and provide the ultimate bird deterrent.

As high dielectric material is used to mould the spike guard, which prevent to electrocution of bird and that is our ultimate motto.

Spike Guard installed on the top of roof, at Balcony, Antenna, Solar Cell to deter bird.

### SPIKE GUARD INSTALLED OVER THE TOP OF CHANNELS TO PREVENT BIRD FAULT

Spike guard are maintenance free and easy to install on any surface. It is very simple but intricately design to deter all birds. This is the only long term and cost effective solution for bird menace.





### **OTHER PRODUCTS:**