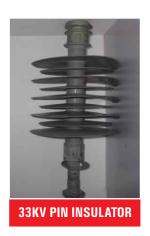

na or buildings where bird roost; the dense pattern of protruding pins make it impossible for bird to land, encouraging them to go elsewhere without hurting them. Bird spikes are virtually invisible once installed and provide the ultimate bird deterrent.

As high dielectric material is used to mould the spike guard, which prevent to electrocution of bird and that is our ultimate motto.

Spike Guard installed on the top of roof, at Balcony, Antenna, Solar Cell to deter bird.

### SPIKE GUARD INSTALLED OVER THE TOP OF CHANNELS TO PREVENT BIRD FAULT

Spike guard are maintenance free and easy to install on any surface. It is very simple but intricately design to deter all birds. This is the only long term and cost effective solution for bird menace.





### **OTHER PRODUCTS:**