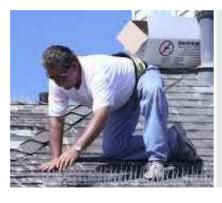

## **APPLICATION GUIDE: INSTALLATION OR FIXING**

- Dr. FIXIT Silicone Sealant manufactured by Pidilite Industries Ltd or similar product for buildings.
- Insulated wire or any non corrosive binding material can be use to fix it on channel or pipe etc.

### SPIKE GUARD INSTALLED OVER THE TOP OF CHANNELS TO PREVENT BIRD FAULT

Spike guard are maintenance free and easy to install on any surface. It is very simple but intricately design to deter all birds. This is the only long term and cost effective solution for bird menace.