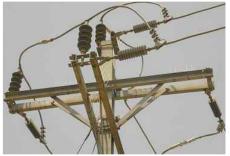

Installation on double circuit tower line and gantry of Substation

### SPIKE GUARD INSTALLED OVER THE TOP OF CHANNELS TO PREVENT BIRD FAULT

Spike guard are maintenance free and easy to install on any surface. It is very simple but intricately design to deter all birds. This is the only long term and cost effective solution for bird menace.