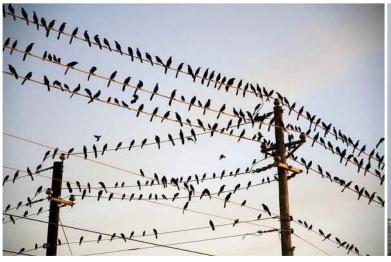

### Why Is There A Need To Control Birds ???

- Bird seating on LV and HV electrical line and results in to bird fault of line.
- Bird dropping on electrical line insulators, leakage current increases and line tripping.
- They deface building rooftops, floors, walls, vehicles and equipment.
- They nibble at, or even tear out insulation. The corrosive effect of droppings causes irreversible damage.
- Bird Droppings are unhygienic, and render walking surfaces underfoot slippery and dangerous. Droppings cost money, cleaning crews, related equipment, and time spent can generate large financial losses.
- Birds and their droppings create unsanitary conditions and may cause over sixty transmissible (some even potentially fatal) diseases such as Histoplasmosis, Cryptococcosis, Psittacosis, etc.