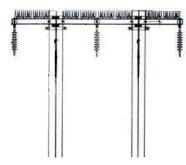

Installation on double circuit tower line and gantry of Substation

### SPIKE GUARD INSTALLED OVER THE TOP OF CHANNELS TO PREVENT BIRD FAULT

Spike guard are maintenance free and easy to install on any surface. It is very simple but intricately design to deter all birds. This is the only long term and cost effective solution for bird menace.