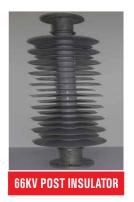

ngs where bird roost; the dense pattern of protruding pins make it impossible for bird to land, encouraging them to go elsewhere without hurting them. Bird spikes are virtually invisible once installed and provide the ultimate bird deterrent.

As high dielectric material is used to mould the spike guard, which prevent to electrocution of bird and that is our ultimate motto.

Spike Guard installed on the top of roof, at Balcony, Antenna, Solar Cell to deter bird.

### SPIKE GUARD INSTALLED OVER THE TOP OF CHANNELS TO PREVENT BIRD FAULT

Spike guard are maintenance free and easy to install on any surface. It is very simple but intricately design to deter all birds. This is the only long term and cost effective solution for bird menace.





### **OTHER PRODUCTS:**