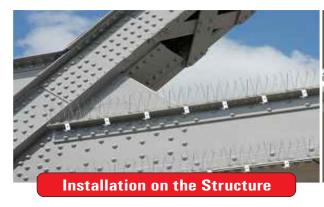

### SPIKE GUARD INSTALLED OVER THE TOP OF CHANNELS TO PREVENT BIRD FAULT

Spike guard are maintenance free and easy to install on any surface. It is very simple but intricately design to deter all birds. This is the only long term and cost effective solution for bird menace.