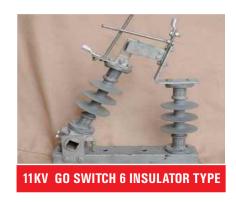

enna or buildings where bird roost; the dense pattern of protruding pins make it impossible for bird to land, encouraging them to go elsewhere without hurting them. Bird spikes are virtually invisible once installed and provide the ultimate bird deterrent.

As high dielectric material is used to mould the spike guard, which prevent to electrocution of bird and that is our ultimate motto.

Spike Guard installed on the top of roof, at Balcony, Antenna, Solar Cell to deter bird.

### SPIKE GUARD INSTALLED OVER THE TOP OF CHANNELS TO PREVENT BIRD FAULT

Spike guard are maintenance free and easy to install on any surface. It is very simple but intricately design to deter all birds. This is the only long term and cost effective solution for bird menace.





### **OTHER PRODUCTS:**