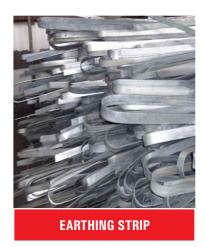

the dense pattern of protruding pins make it impossible for bird to land, encouraging them to go elsewhere without hurting them. Bird spikes are virtually invisible once installed and provide the ultimate bird deterrent.

As high dielectric material is used to mould the spike guard, which prevent to electrocution of bird and that is our ultimate motto.

Spike Guard installed on the top of roof, at Balcony, Antenna, Solar Cell to deter bird.

### SPIKE GUARD INSTALLED OVER THE TOP OF CHANNELS TO PREVENT BIRD FAULT

Spike guard are maintenance free and easy to install on any surface. It is very simple but intricately design to deter all birds. This is the only long term and cost effective solution for bird menace.





### **OTHER PRODUCTS:**