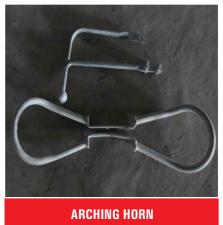

; the dense pattern of protruding pins make it impossible for bird to land, encouraging them to go elsewhere without hurting them. Bird spikes are virtually invisible once installed and provide the ultimate bird deterrent.

As high dielectric material is used to mould the spike guard, which prevent to electrocution of bird and that is our ultimate motto.

Spike Guard installed on the top of roof, at Balcony, Antenna, Solar Cell to deter bird.

### SPIKE GUARD INSTALLED OVER THE TOP OF CHANNELS TO PREVENT BIRD FAULT

Spike guard are maintenance free and easy to install on any surface. It is very simple but intricately design to deter all birds. This is the only long term and cost effective solution for bird menace.





### **OTHER PRODUCTS:**