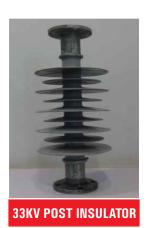

r buildings where bird roost; the dense pattern of protruding pins make it impossible for bird to land, encouraging them to go elsewhere without hurting them. Bird spikes are virtually invisible once installed and provide the ultimate bird deterrent.

As high dielectric material is used to mould the spike guard, which prevent to electrocution of bird and that is our ultimate motto.

Spike Guard installed on the top of roof, at Balcony, Antenna, Solar Cell to deter bird.

### SPIKE GUARD INSTALLED OVER THE TOP OF CHANNELS TO PREVENT BIRD FAULT

Spike guard are maintenance free and easy to install on any surface. It is very simple but intricately design to deter all birds. This is the only long term and cost effective solution for bird menace.





### **OTHER PRODUCTS:**