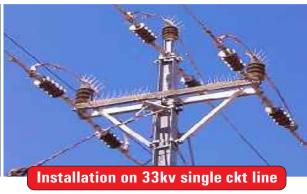

### SPIKE GUARD INSTALLED OVER THE TOP OF CHANNELS TO PREVENT BIRD FAULT

Spike guard are maintenance free and easy to install on any surface. It is very simple but intricately design to deter all birds. This is the only long term and cost effective solution for bird menace.