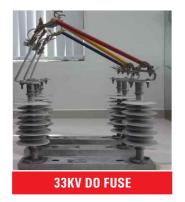

ildings where bird roost; the dense pattern of protruding pins make it impossible for bird to land, encouraging them to go elsewhere without hurting them. Bird spikes are virtually invisible once installed and provide the ultimate bird deterrent.

As high dielectric material is used to mould the spike guard, which prevent to electrocution of bird and that is our ultimate motto.

Spike Guard installed on the top of roof, at Balcony, Antenna, Solar Cell to deter bird.

### SPIKE GUARD INSTALLED OVER THE TOP OF CHANNELS TO PREVENT BIRD FAULT

Spike guard are maintenance free and easy to install on any surface. It is very simple but intricately design to deter all birds. This is the only long term and cost effective solution for bird menace.





### **OTHER PRODUCTS:**