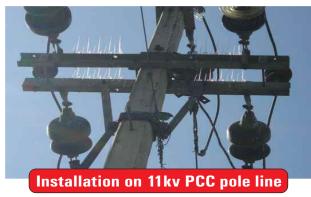

### SPIKE GUARD INSTALLED OVER THE TOP OF CHANNELS TO PREVENT BIRD FAULT

Spike guard are maintenance free and easy to install on any surface. It is very simple but intricately design to deter all birds. This is the only long term and cost effective solution for bird menace.