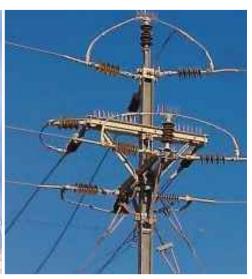

ienic, and render walking surfaces underfoot slippery and dangerous. Droppings cost money, cleaning crews, related equipment, and time spent can generate large financial losses.
- Birds and their droppings create unsanitary conditions and may cause over sixty transmissible (some even potentially fatal) diseases such as Histoplasmosis, Cryptococcosis, Psittacosis, etc.

## **APPLICATION GUIDE: INSTALLATION OR FIXING**

- Dr. FIXIT Silicone Sealant manufactured by Pidilite Industries Ltd or similar product for buildings.
- Insulated wire or any non corrosive binding material can be use to fix it on channel or pipe etc.

















Installation on double circuit tower line and gantry of Substation

## THE ONLY EFFECTIVE SOLUTION TO BIRD MENACE! I.E. INSTALLATION OF BIRD SPIKE GUARD











Bird spikes guard prevent birds from perching on your property without injury. Our patented Birds spikes guard are simply Install on Pole, Tower, Channel, window, pipe, ledge, solar cell, antenna or buildings where bird roost; the dense pattern of protruding pins make it impossible for bird to land, encouraging them to go elsewhere without hurting them. Bird spikes are virtually invisible once installed and provide the ultimate bird deterrent.

As high dielectric material is used to mould the spike guard, which prevent to electrocution of bird and that is our ultimate motto.

Spike Guard installed on the top of roof, at Balcony, Antenna, Solar Cell to deter bird.

### SPIKE GUARD INSTALLED OVER THE TOP OF CHANNELS TO PREVENT BIRD FAULT

Spike guard are maintenance free and easy to in