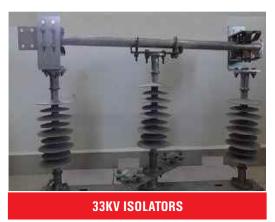

buildings where bird roost; the dense pattern of protruding pins make it impossible for bird to land, encouraging them to go elsewhere without hurting them. Bird spikes are virtually invisible once installed and provide the ultimate bird deterrent.

As high dielectric material is used to mould the spike guard, which prevent to electrocution of bird and that is our ultimate motto.

Spike Guard installed on the top of roof, at Balcony, Antenna, Solar Cell to deter bird.

### SPIKE GUARD INSTALLED OVER THE TOP OF CHANNELS TO PREVENT BIRD FAULT

Spike guard are maintenance free and easy to install on any surface. It is very simple but intricately design to deter all birds. This is the only long term and cost effective solution for bird menace.





### **OTHER PRODUCTS:**