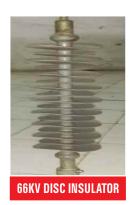

dings where bird roost; the dense pattern of protruding pins make it impossible for bird to land, encouraging them to go elsewhere without hurting them. Bird spikes are virtually invisible once installed and provide the ultimate bird deterrent.

As high dielectric material is used to mould the spike guard, which prevent to electrocution of bird and that is our ultimate motto.

Spike Guard installed on the top of roof, at Balcony, Antenna, Solar Cell to deter bird.

### SPIKE GUARD INSTALLED OVER THE TOP OF CHANNELS TO PREVENT BIRD FAULT

Spike guard are maintenance free and easy to install on any surface. It is very simple but intricately design to deter all birds. This is the only long term and cost effective solution for bird menace.





### **OTHER PRODUCTS:**