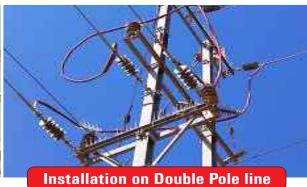

### SPIKE GUARD INSTALLED OVER THE TOP OF CHANNELS TO PREVENT BIRD FAULT

Spike guard are maintenance free and easy to install on any surface. It is very simple but intricately design to deter all birds. This is the only long term and cost effective solution for bird menace.