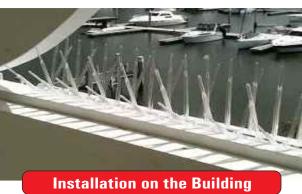

## BIRD SPIKE GUARD FOR HIGH VOLTAGE LINES & BUILDING ROOF TOP PROTECTION:

As high dielectric material is used to mould the spike guard, which prevent to electrocution of bird and that is our ultimate motto.

Spike Guard installed on the top of roof, at Balcony, Antenna, Solar Cell to deter bird.