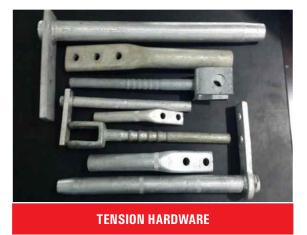

st; the dense pattern of protruding pins make it impossible for bird to land, encouraging them to go elsewhere without hurting them. Bird spikes are virtually invisible once installed and provide the ultimate bird deterrent.

As high dielectric material is used to mould the spike guard, which prevent to electrocution of bird and that is our ultimate motto.

Spike Guard installed on the top of roof, at Balcony, Antenna, Solar Cell to deter bird.

### SPIKE GUARD INSTALLED OVER THE TOP OF CHANNELS TO PREVENT BIRD FAULT

Spike guard are maintenance free and easy to install on any surface. It is very simple but intricately design to deter all birds. This is the only long term and cost effective solution for bird menace.





### **OTHER PRODUCTS:**