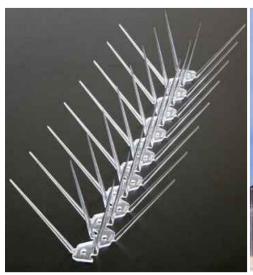

## THE ONLY EFFECTIVE SOLUTION TO BIRD MENACE! I.E. INSTALLATION OF BIRD SPIKE GUARD

Bird spikes guard prevent birds from perching on your property without injury. Our patented Birds spikes guard are simply Install on Pole, Tower, Channel, window, pipe, ledge, solar cell, antenna or buildings where bird roost; the dense pattern of protruding pins make it impossible for bird to land, encouraging them to go elsewhere without hurting them. Bird spikes are virtually invisible once installed and provide the ultimate bird deterrent.

### SPIKE GUARD INSTALLED OVER THE TOP OF CHANNELS TO PREVENT BIRD FAULT

Spike guard are maintenance free and easy to install on any surface. It is very simple but intricately design to deter all birds. This is the only long term and cost effective solution for bird menace.