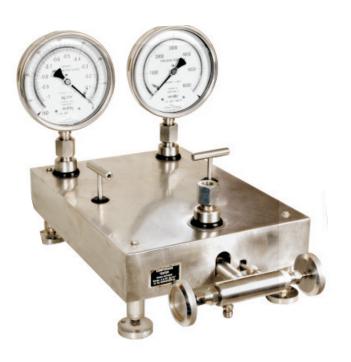

 "EXCEL" Pressure Tester (Pressure Test Pneumatic) is used for calibration of pressure gauges and other Pressure Instruments Like Pressure Transmitter, Pressure Switch, etc..

## Construction

- Made from AISI 304 SS
- Media : Compressed Airl

Gauges Shown in Image is not part of standard equipment, For Understanding Only.