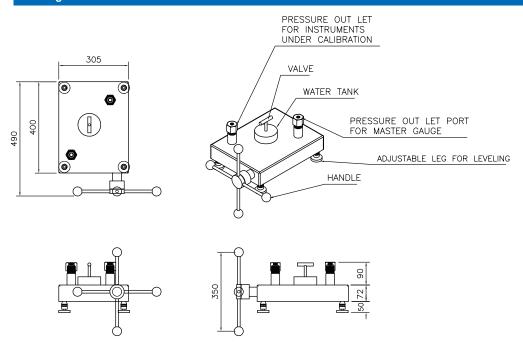

#### **Drawing**

| How To Order                                                                                                 |                                                                  |                    | Example |
|--------------------------------------------------------------------------------------------------------------|------------------------------------------------------------------|--------------------|---------|
| Basic Model                                                                                                  |                                                                  |                    | CT1     |
| Туре                                                                                                         |                                                                  |                    |         |
| S: Standard (Without Priming) Range upto 700 bar H: Heavy Duty (With Priming Pump) Range 700 bar to 2000 bar |                                                                  |                    | X       |
| Range                                                                                                        |                                                                  |                    |         |
| <b>100</b> 100 bar<br><b>200</b> 200 bar<br><b>400</b> 400 bar                                               | <b>700</b> 700 bar<br><b>101</b> 1000 bar<br><b>105</b> 1500 bar | <b>202</b> 2000bar | XXX     |