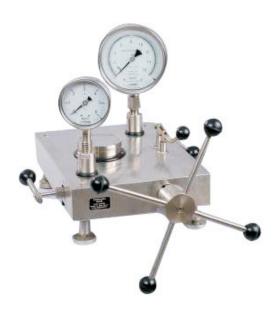

# CT1

Pressure Tester (Hydraulic Pressure Tester)

 "EXCEL" Pressure Tester (Pressure Test Screw Pump) is used for calibration of pressure gauges and other Pressure Instruments Like Pressure Transmitter, Pressure Switch, etc..

### **Applications**

Calibration of All Types of Pressure Instruments

For Any Custom / Non Standard / Special Requirement Consult Factory...

Gauges Shown in Image is not part of standard equipment, For Understanding Only.