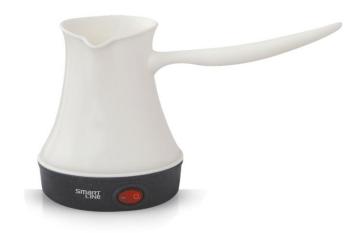

## **Turkish Coffee Maker**

| Product Name                   | Turkish Coffee Maker    |
|--------------------------------|-------------------------|
| Product model No.              | JLS-050C                |
| Our Company                    | Arab Dalla Trading Est. |
| Brand Name                     | Smart Line              |
| Gift Box Size                  | 13.5*21*10.5 cm         |
| Carton Box Size                | 57*29*43 cm             |
| Pcs Per Carton                 | 20 Pcs                  |
| Warranty                       | 2 Years                 |
| Power Specification            |                         |
| Power Input                    | 50-60Hz 220-240V        |
| Power Consumption              | 500-600W                |
| Protection Against Overheating | Bi-Metal Saver          |
| Water Capacity                 | 0.2L                    |

## **Specialty of Turkish Dalla:**

- Can make a maximum of 2 cups of coffee
- It is easy & fast to make Turkish coffee and serve it in traditional way.
- Two in one, can make coffee & warm water too.
- It looks small & decorative in your kitchen.
- Made by polypropylene materials.