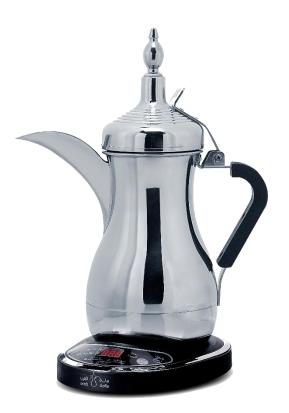

## **Arab Dalla**

## **Specification:**

- The way of preparing coffee resembles the traditional way but it is done automatically.
- User can any preferred kind of coffee, cardamom, saffron, cloves and other additives.
- Dalla's capacity is 800 ml. (4 coffee cups) and user can prepare half or quarter of this quantity.
- Digital display to read temperature and time.
- Safety property when it is used without liquids.
- Automatic lock after finishing preparing coffee.
- The property of heat-retaining for two hours.
- Easily cleaned.

**Description Properties** 

Model JLS-170E

Capacity 800 ml.

Material Stainless Steel 8\18

Electricity 50\60 Hz 850-1000W

Power consuming AC 220-240V

Warranty 2 years

**Quality certifications** 