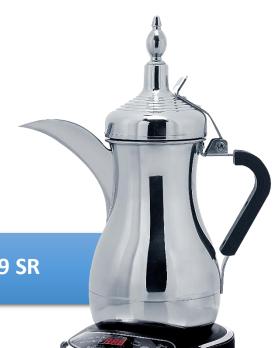

## **Specification:**

- The way of preparing coffee resembles the traditional way but it is done automatically.
- User can any preferred kind of coffee, cardamom, saffron, cloves and other additives.
- Dalla's capacity is 800 ml. (4 coffee cups) and user can prepare half or quarter of this quantity.
- Digital display to read temperature and time.
- Safety property when it is used without liquids.
- Automatic lock after finishing preparing coffee.
- The property of heat-retaining for two hours.
- Easily cleaned.

**Description** Properties

Model JLS-170E Capacity 800 ml.

Material Stainless Steel 8\18

**Electricity** 50\60 Hz 850-1000W

Power consuming AC 220-240V

Warranty 2 years

**Quality certifications** 

Size 210×165× 325MM Gross weight