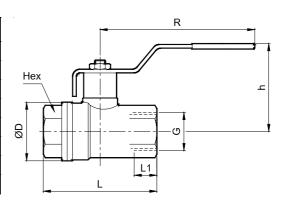

<sup>\*</sup> Medium - for other medium requirements, please contact factory

| Port size G | Hex | L1   | h    | L    | R    | ØD   | Ordering No |
|-------------|-----|------|------|------|------|------|-------------|
| 1/4         | 20  | 11   | 44.5 | 51.5 | 98   | 23   | GS3208H61   |
| 3/8         | 20  | 11.4 | 44.5 | 51.5 | 98   | 23   | GS3209H62   |
| 1/2         | 25  | 10   | 40   | 47.5 | 84.5 | 30   | GS3210H63   |
| 3/4         | 31  | 10   | 52.5 | 53   | 110  | 36   | GS3211H64   |
| 1           | 38  | 12.5 | 62.5 | 65.5 | 110  | 43.5 | GS3212H65   |
| 11/4        | 48  | 14   | 68.5 | 76.5 | 140  | 53   | GS3213H66   |
| 1½          | 54  | 16   | 73.5 | 89   | 140  | 65   | GS3214H67   |
| 2           | 67  | 17   | 85   | 103  | 170  | 80   | GS3215H68   |