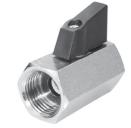

# SHUT OFF VALVE (Knob operated ball valves) - G1/8, 1/4, 3/8, 1/2

### **Features**

- Ball type
- In line mounting
- Easy and smooth operation
- □ Assembly on rigid pipe system
- Maintenance free
- Bubble tight sealing