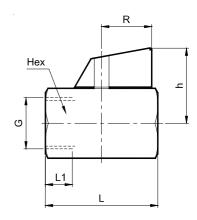

<sup>\*</sup> Medium - for other medium requirements, please contact factory

| Port size G | Hex | L1 | h  | L  | R    | Ordering No |
|-------------|-----|----|----|----|------|-------------|
| 1/8         | 21  | 8  | 29 | 41 | 20.5 | GS3205K60   |
| 1/4         | 21  | 10 | 29 | 41 | 20.5 | GS3208K61   |
| 3/8         | 21  | 10 | 29 | 41 | 20.5 | GS3209K62   |
| 1/2         | 25  | 11 | 31 | 46 | 20.5 | GS3210K63   |