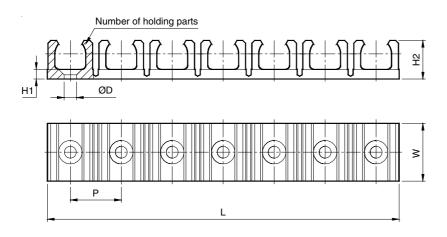

## **Application**

Tube holders are used to arrange the pneumatic tubings in a proper way. (Example: Pneumatic control panels)

| Applicable<br>Tube OD | L     | w  | H1  | H2   | ØD  | Р    | Number of holding parts | Ordering No |
|-----------------------|-------|----|-----|------|-----|------|-------------------------|-------------|
| 4                     | 66.5  | 13 | 2.5 | 6.5  | 3.5 | 8.5  | 8                       | WT004-08    |
| 6                     | 108.5 | 16 | 3   | 8.5  | 3.5 | 11   | 10                      | WT006-10    |
| 8                     | 106.5 | 17 | 3   | 10.5 | 3.5 | 13.5 | 8                       | WT008-08    |
| 10                    | 126.5 | 19 | 3.5 | 12.5 | 4.5 | 16   | 8                       | WT010-08    |
| 12                    | 128   | 21 | 3.5 | 14   | 4.5 | 18.5 | 7                       | WT012-07    |