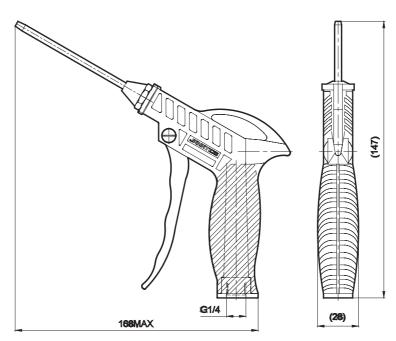

#### **AIR BLOW GUN**

| Ordering no      | WB101          |
|------------------|----------------|
| Medium           | Compressed air |
| Maximum pressure | 8 bar *        |
| Inlet connection | G1/4           |

<sup>\*</sup> For saftey purpose it is strongly recommended to use the air blow gun at air pressure of 2 bar to 3 bar.