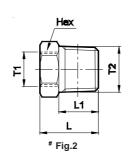

## Female x Male Nipple

| T1     | T2   | Hex | L    | L1   | Ordering No |
|--------|------|-----|------|------|-------------|
| # M5   | R1/8 | 10  | 13   | 8    | WN027050    |
| @ G1/8 | M5   | 14  | 15   | 3.5  | WN026070    |
| # G1/8 | R1/4 | 14  | 17   | 11.5 | WN026051    |
| # G1/4 | R1/8 | 17  | 23.5 | 8    | WN026150    |
| # G1/4 | R3/8 | 17  | 18.5 | 12   | WN026152    |
| # G3/8 | R1/4 | 19  | 27.5 | 11.5 | WN026251    |
| # G3/8 | R1/2 | 22  | 23.5 | 15.5 | WN026253    |
| # G1/2 | R3/8 | 24  | 32   | 12   | WN026352    |

## **Female x Female Nipple**

| T1   | T2   | Hex | L    | Ordering No |
|------|------|-----|------|-------------|
| M5   | M5   | 8   | 8    | WN037070    |
| G1/8 | M5   | 14  | 13   | WN036070    |
| G1/8 | G1/8 | 14  | 15   | WN036060    |
| G1/4 | G1/8 | 17  | 21   | WN036160    |
| G1/4 | G1/4 | 17  | 22   | WN036161    |
| G3/8 | G1/4 | 19  | 25   | WN036261    |
| G3/8 | G3/8 | 19  | 23   | WN036262    |
| G1/2 | G3/8 | 24  | 29.5 | WN036362    |
| G1/2 | G1/2 | 24  | 30   | WN036363    |