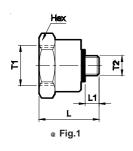

# Male x Male Nipple

| T1     | T2   | Hex | L    | L1   | L2   | Ordering No |
|--------|------|-----|------|------|------|-------------|
| @ M5   | M5   | 8   | 14   | 3.5  | 3.5  | WN017070    |
| * M5   | R1/8 | 10  | 17.5 | 3.5  | 8    | WN017050    |
| # R1/8 | R1/8 | 10  | 21   | 8    | 8    | WN015050    |
| # R1/8 | R1/4 | 14  | 24.5 | 8    | 11.5 | WN015051    |
| # R1/4 | R1/4 | 14  | 28   | 11.5 | 11.5 | WN015151    |
| # R1/4 | R3/8 | 17  | 29.5 | 11.5 | 12   | WN015152    |
| # R3/8 | R3/8 | 17  | 30   | 12   | 12   | WN015252    |
| # R3/8 | R1/2 | 22  | 35.5 | 12   | 15.5 | WN015253    |
| # R1/2 | R1/2 | 22  | 39   | 15.5 | 15.5 | WN015353    |