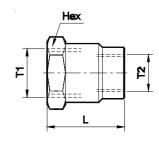

## **Female x Female Nipple**

| T1   | T2   | Hex | L    | Ordering No |
|------|------|-----|------|-------------|
| M5   | M5   | 8   | 8    | WN037070    |
| G1/8 | M5   | 14  | 13   | WN036070    |
| G1/8 | G1/8 | 14  | 15   | WN036060    |
| G1/4 | G1/8 | 17  | 21   | WN036160    |
| G1/4 | G1/4 | 17  | 22   | WN036161    |
| G3/8 | G1/4 | 19  | 25   | WN036261    |
| G3/8 | G3/8 | 19  | 23   | WN036262    |
| G1/2 | G3/8 | 24  | 29.5 | WN036362    |
| G1/2 | G1/2 | 24  | 30   | WN036363    |