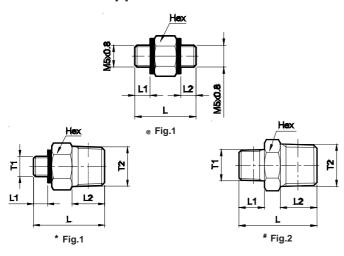

# Male x Male Nipple

| T1     | T2   | Hex | L    | L1   | L2   | Ordering No |
|--------|------|-----|------|------|------|-------------|
| @ M5   | M5   | 8   | 14   | 3.5  | 3.5  | WN017070    |
| * M5   | R1/8 | 10  | 17.5 | 3.5  | 8    | WN017050    |
| # R1/8 | R1/8 | 10  | 21   | 8    | 8    | WN015050    |
| # R1/8 | R1/4 | 14  | 24.5 | 8    | 11.5 | WN015051    |
| # R1/4 | R1/4 | 14  | 28   | 11.5 | 11.5 | WN015151    |
| # R1/4 | R3/8 | 17  | 29.5 | 11.5 | 12   | WN015152    |
| # R3/8 | R3/8 | 17  | 30   | 12   | 12   | WN015252    |
| # R3/8 | R1/2 | 22  | 35.5 | 12   | 15.5 | WN015253    |
| # R1/2 | R1/2 | 22  | 39   | 15.5 | 15.5 | WN015353    |

## Female x Male Nipple

| T1     | T2   | Hex | L    | L1   | Ordering No |
|--------|------|-----|------|------|-------------|
| # M5   | R1/8 | 10  | 13   | 8    | WN027050    |
| @ G1/8 | M5   | 14  | 15   | 3.5  | WN026070    |
| # G1/8 | R1/4 | 14  | 17   | 11.5 | WN026051    |
| # G1/4 | R1/8 | 17  | 23.5 | 8    | WN026150    |
| # G1/4 | R3/8 | 17  | 18.5 | 12   | WN026152    |
| # G3/8 | R1/4 | 19  | 27.5 | 11.5 | WN026251    |
| # G3/8 | R1/2 | 22  | 23.5 | 15.5 | WN026253    |
| # G1/2 | R3/8 | 24  | 32   | 12   | WN026352    |

## **Female x Female Nipple**

| T1   | T2   | Hex | L    | Ordering No |
|------|------|-----|------|-------------|
| M5   | M5   | 8   | 8    | WN037070    |
| G1/8 | M5   | 14  | 13   | WN036070    |
| G1/8 | G1/8 | 14  | 15   | WN036060    |
| G1/4 | G1/8 | 17  | 21   | WN036160    |
| G1/4 | G1/4 | 17  | 22   | WN036161    |
| G3/8 | G1/4 | 19  | 25   | WN036261    |
| G3/8 | G3/8 | 19  | 23   | WN036262    |
| G1/2 | G3/8 | 24  | 29.5 | WN036362    |
| G1/2 | G1/2 | 24  | 30   | WN036363    |