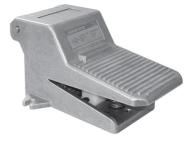

#### Features

- Valve
- Poppet typeHigh reliability
  - High response
  - Compact size
  - Long life
- □ Foot pedal Pressure die cast pedal
  - Convenient to operate without physical strain
  - Spring return type
  - Lock provided

### Application

These valves are used as directional control valves to operate pneumatic cylinders (single or double acting).