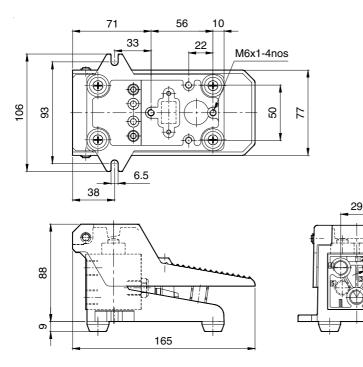

### **Technical Specification**

| Model                           | 3/2                                                    | 5/2           |
|---------------------------------|--------------------------------------------------------|---------------|
| Port Size                       | G1/4                                                   |               |
| Medium                          | Compressed air, filtered (lubricated / non-lubricated) |               |
| Flow <sup>@</sup> (1 →2) (1 →4) | 600 Its / min                                          | 550 lts / min |
| Operating pressure range        | 0 - 10 bar                                             |               |
| Ambient / Medium temperature    | 5° - 60° C                                             |               |
| Materials of construction       | Aluminium, Steel, Brass, Acetal, Nitrile               |               |

### Series DP

G1/4

22 26.5

Cat No DP - 01 - 03

### 5 / 2 Foot operated valve with lock