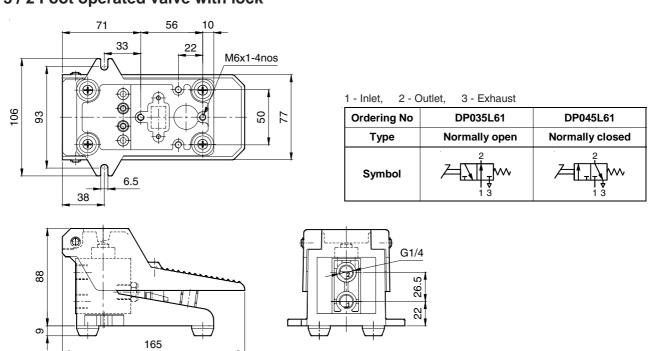

Similarly a 3/2 foot operated valve, can be used to operate a single acting cylinder.

# 3 / 2 Foot operated valve with lock

### How to Order

While ordering Foot operated valve with lock, mention the ordering number given in the corresponding tables.