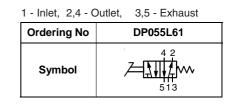

### Function

A 5/2 foot operated valve connected to a pneumatic cylinder (double acting type), when pressed once and released, makes the cylinder piston to move in the forward direction and continuously keeps in that direction. When it is again pressed the lock is released and the pedal returns back due to a spring, and thus the cylinder retracts back to its home position.

### How to Order

While ordering Foot operated valve with lock, mention the ordering number given in the corresponding tables.