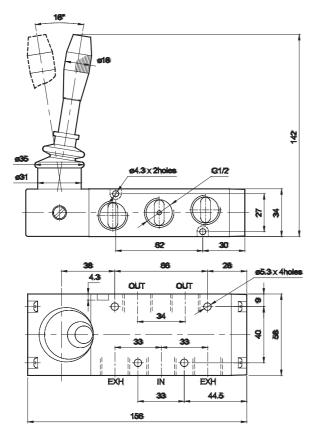

#### **Technical Specifications**

| Model                           | D\$2                                       |  |
|---------------------------------|--------------------------------------------|--|
| Туре                            | 3/2, 5/2, 5/3                              |  |
| Design                          | Spool type                                 |  |
| Port Size                       | Inlet, Outlet, Exhaust - G1/2              |  |
| Medium                          | Compressed air - Dry, filtered, lubricated |  |
| Working Pressure range          | 2 - 10 bar                                 |  |
| Recommended oil for lubrication | ISO VG32 (Servo system 32)                 |  |
| Ambient / Medium temperature    | 5° - 60° C                                 |  |
| Flow <sup>@</sup>               | 3500 lts/min                               |  |
| Materials of construction       | Aluminium, Nitrile, Brass, Acetal          |  |

#### 3 / 2 Hand lever operated valve with detent

1 - Inlet, 2 - Outlet, 3 - Exhaust

| Ordering No | DS237HD63     | DS247HD63       |
|-------------|---------------|-----------------|
| Туре        | Normally open | Normally closed |
| Symbol      | 2<br>⊭<br>13  | 2<br>2<br>13    |