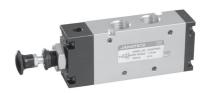

#### 3 / 2 Push Pull operated valve with spring return

| Ordering No | DS237PR63     | DS247PR63                                  |
|-------------|---------------|--------------------------------------------|
| Туре        | Normally open | Normally closed                            |
| Symbol      |               | 2<br>↓ ↓ ↓ ↓ ↓ ↓ ↓ ↓ ↓ ↓ ↓ ↓ ↓ ↓ ↓ ↓ ↓ ↓ ↓ |

### 3 / 2 Push Pull operated valve with detent

1 - Inlet, 2 - Outlet, 3 - Exhaust

| Ordering No | DS237PD63     | DS247PD63       |
|-------------|---------------|-----------------|
| Туре        | Normally open | Normally closed |
| Symbol      |               | 2<br>13<br>13   |

#### 5/2 Push Pull operated valve with spring return

| Ordering No | DS257PR63             |
|-------------|-----------------------|
| Symbol      | 4 2<br>(1)///w<br>513 |

Series DS2

Cat No DS2 - 01 - 05

### 5/2 Push Pull operated valve with detent

| Ordering No | DS257PD63       |
|-------------|-----------------|
| Symbol      | 4 2<br>0<br>513 |