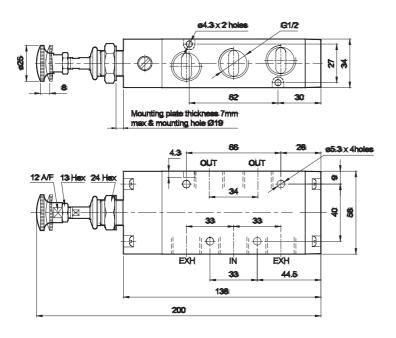

#### **Technical Specifications**

| Model                           | D\$2                                       |  |
|---------------------------------|--------------------------------------------|--|
| Туре                            | 3/2, 5/2, 5/3                              |  |
| Design                          | Spool type                                 |  |
| Port Size                       | Inlet, Outlet, Exhaust - G1/2              |  |
| Medium                          | Compressed air - Dry, filtered, lubricated |  |
| Working Pressure range          | 2 - 10 bar                                 |  |
| Recommended oil for lubrication | ISO VG32 (Servo system 32)                 |  |
| Ambient / Medium temperature    | 5° - 60° C                                 |  |
| Flow <sup>@</sup>               | 3500 lts/min                               |  |
| Materials of construction       | Aluminium, Nitrile, Brass, Acetal          |  |

@ Inlet pressure 6 bar, and pressure drop 1 bar

#### 3 / 2 Hand lever operated valve with spring return

| Ordering No | DS237HR63          | DS247HR63       |
|-------------|--------------------|-----------------|
| Туре        | Normally open      | Normally closed |
| Symbol      | 2<br>13<br>2<br>13 | 2<br>13         |

#### 3 / 2 Hand lever operated valve with detent

1 - Inlet, 2 - Outlet, 3 - Exhaust

| Ordering No | DS237HD63     | DS247HD63       |
|-------------|---------------|-----------------|
| Туре        | Normally open | Normally closed |
| Symbol      | 2<br>⊭<br>13  | 2<br>2<br>13    |

5 / 2 Hand lever operated valve with spring return

| Ordering No | DS257HR63        |
|-------------|------------------|
| Symbol      | 4 2<br>*=<br>513 |

Series DS2

Cat No DS2 - 01 - 05

### 5 / 2 Hand lever operated valve with detent

| Ordering No | DS257HD63       |
|-------------|-----------------|
| Symbol      | 4 2<br>1<br>513 |

Series DS2

Cat No DS2 - 01 - 05

### 5/3 Hand lever operated valve with spring centered

| nlet, | 2,4 - Outlet, | 3,5 - Exhaust |
|-------|---------------|---------------|

| Ordering No | DS267HC63                   | DS277HC63                     | DS287HC63                                        |
|-------------|-----------------------------|-------------------------------|--------------------------------------------------|
| Туре        | Blocked                     | Exhausted                     | Energised                                        |
| Symbol      | 42<br><u>minitim</u><br>513 | 4 2<br>2<br>2<br>2<br>3<br>13 | 4 2<br>pm, 1 / / / / / / / / / / / / / / / / / / |
|             |                             |                               |                                                  |