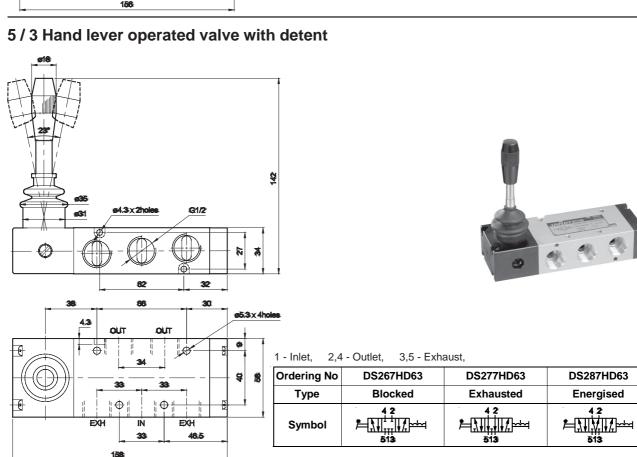

#### 3 / 2 Hand lever operated valve with detent

1 - Inlet, 2 - Outlet, 3 - Exhaust

| Ordering No | DS237HD63     | DS247HD63       |
|-------------|---------------|-----------------|
| Туре        | Normally open | Normally closed |
| Symbol      | 2<br>⊭<br>13  | 2<br>2<br>13    |

### 5/3 Hand lever operated valve with spring centered

| nlet, | 2,4 - Outlet, | 3,5 - Exhaust |
|-------|---------------|---------------|

| Ordering No | DS267HC63                   | DS277HC63                     | DS287HC63                                        |
|-------------|-----------------------------|-------------------------------|--------------------------------------------------|
| Туре        | Blocked                     | Exhausted                     | Energised                                        |
| Symbol      | 42<br><u>minitim</u><br>513 | 4 2<br>2<br>2<br>2<br>3<br>13 | 4 2<br>pm, 1 / / / / / / / / / / / / / / / / / / |
|             |                             |                               |                                                  |