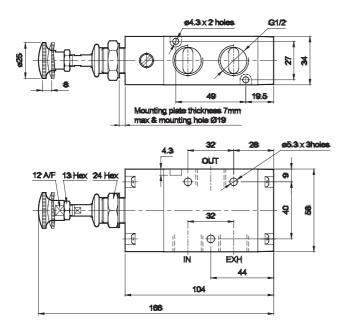

#### **Technical Specifications**

| Model                           | D\$2                                       |  |
|---------------------------------|--------------------------------------------|--|
| Туре                            | 3/2, 5/2, 5/3                              |  |
| Design                          | Spool type                                 |  |
| Port Size                       | Inlet, Outlet, Exhaust - G1/2              |  |
| Medium                          | Compressed air - Dry, filtered, lubricated |  |
| Working Pressure range          | 2 - 10 bar                                 |  |
| Recommended oil for lubrication | ISO VG32 (Servo system 32)                 |  |
| Ambient / Medium temperature    | 5° - 60° C                                 |  |
| Flow <sup>@</sup>               | 3500 lts/min                               |  |
| Materials of construction       | Aluminium, Nitrile, Brass, Acetal          |  |

#### 3 / 2 Hand lever operated valve with spring return

| Ordering No | DS237HR63          | DS247HR63       |
|-------------|--------------------|-----------------|
| Туре        | Normally open      | Normally closed |
| Symbol      | 2<br>13<br>2<br>13 | 2<br>13         |

#### 3 / 2 Hand lever operated valve with detent

1 - Inlet, 2 - Outlet, 3 - Exhaust

| Ordering No | DS237HD63     | DS247HD63       |
|-------------|---------------|-----------------|
| Туре        | Normally open | Normally closed |
| Symbol      | 2<br>⊭<br>13  | 2<br>2<br>13    |

5 / 2 Hand lever operated valve with spring return

| Ordering No | DS257HR63        |
|-------------|------------------|
| Symbol      | 4 2<br>*=<br>513 |

Series DS2

Cat No DS2 - 01 - 05

### 5 / 2 Hand lever operated valve with detent

| Ordering No | DS257HD63       |
|-------------|-----------------|
| Symbol      | 4 2<br>1<br>513 |

Series DS2

Cat No DS2 - 01 - 05

### 5/3 Hand lever operated valve with spring centered

| nlet, | 2,4 - Outlet, | 3,5 - Exhaust |
|-------|---------------|---------------|

| Ordering No | DS267HC63                   | DS277HC63                     | DS287HC63                                        |
|-------------|-----------------------------|-------------------------------|--------------------------------------------------|
| Туре        | Blocked                     | Exhausted                     | Energised                                        |
| Symbol      | 42<br><u>minitim</u><br>513 | 4 2<br>2<br>2<br>2<br>3<br>13 | 4 2<br>pm, 1 / / / / / / / / / / / / / / / / / / |
|             |                             |                               |                                                  |