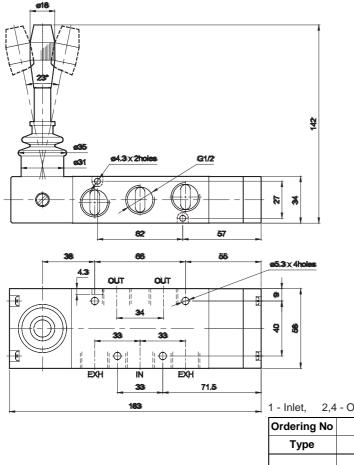

### 5/3 Hand lever operated valve with spring centered

| nlet, | 2,4 - Outlet, | 3,5 - Exhaust |
|-------|---------------|---------------|

| Ordering No | DS267HC63                   | DS277HC63                     | DS287HC63                                        |
|-------------|-----------------------------|-------------------------------|--------------------------------------------------|
| Туре        | Blocked                     | Exhausted                     | Energised                                        |
| Symbol      | 42<br><u>minitim</u><br>513 | 4 2<br>2<br>2<br>2<br>3<br>13 | 4 2<br>pm, 1 / / / / / / / / / / / / / / / / / / |
|             |                             |                               |                                                  |