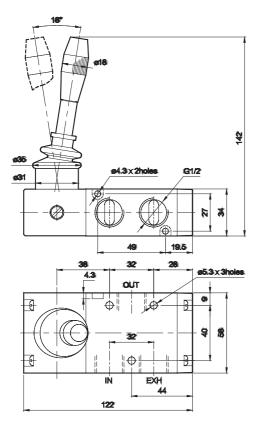

#### **Technical Specifications**

| Model                           | D\$2                                       |  |
|---------------------------------|--------------------------------------------|--|
| Туре                            | 3/2, 5/2, 5/3                              |  |
| Design                          | Spool type                                 |  |
| Port Size                       | Inlet, Outlet, Exhaust - G1/2              |  |
| Medium                          | Compressed air - Dry, filtered, lubricated |  |
| Working Pressure range          | 2 - 10 bar                                 |  |
| Recommended oil for lubrication | ISO VG32 (Servo system 32)                 |  |
| Ambient / Medium temperature    | 5° - 60° C                                 |  |
| Flow <sup>@</sup>               | 3500 lts/min                               |  |
| Materials of construction       | Aluminium, Nitrile, Brass, Acetal          |  |

#### 3 / 2 Hand lever operated valve with spring return

| Ordering No | DS237HR63          | DS247HR63       |
|-------------|--------------------|-----------------|
| Туре        | Normally open      | Normally closed |
| Symbol      | 2<br>13<br>2<br>13 | 2<br>13         |

#### 3 / 2 Hand lever operated valve with detent

1 - Inlet, 2 - Outlet, 3 - Exhaust

| Ordering No | DS237HD63     | DS247HD63       |
|-------------|---------------|-----------------|
| Туре        | Normally open | Normally closed |
| Symbol      | 2<br>⊭<br>13  | 2<br>2<br>13    |

5 / 2 Hand lever operated valve with spring return

| Ordering No | DS257HR63        |
|-------------|------------------|
| Symbol      | 4 2<br>*=<br>513 |

Series DS2

Cat No DS2 - 01 - 05

### 5 / 2 Hand lever operated valve with detent

| Ordering No | DS257HD63       |
|-------------|-----------------|
| Symbol      | 4 2<br>1<br>513 |

Series DS2

Cat No DS2 - 01 - 05

### 5/3 Hand lever operated valve with spring centered

| nlet, | 2,4 - Outlet, | 3,5 - Exhaust |
|-------|---------------|---------------|

| Ordering No | DS267HC63                   | DS277HC63                     | DS287HC63                                        |
|-------------|-----------------------------|-------------------------------|--------------------------------------------------|
| Туре        | Blocked                     | Exhausted                     | Energised                                        |
| Symbol      | 42<br><u>minitim</u><br>513 | 4 2<br>2<br>2<br>2<br>3<br>13 | 4 2<br>pm, 1 / / / / / / / / / / / / / / / / / / |
|             |                             |                               |                                                  |