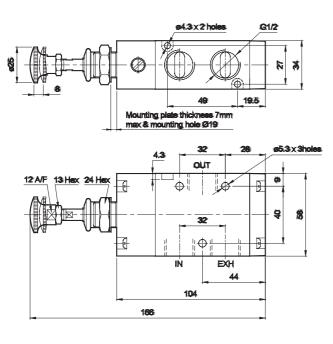

#### **Technical Specifications**

| Model                           | D\$2                                       |  |
|---------------------------------|--------------------------------------------|--|
| Туре                            | 3/2, 5/2, 5/3                              |  |
| Design                          | Spool type                                 |  |
| Port Size                       | Inlet, Outlet, Exhaust - G1/2              |  |
| Medium                          | Compressed air - Dry, filtered, lubricated |  |
| Working Pressure range          | 2 - 10 bar                                 |  |
| Recommended oil for lubrication | ISO VG32 (Servo system 32)                 |  |
| Ambient / Medium temperature    | 5° - 60° C                                 |  |
| Flow <sup>@</sup>               | 3500 lts/min                               |  |
| Materials of construction       | Aluminium, Nitrile, Brass, Acetal          |  |

#### 3 / 2 Push Pull operated valve with spring return

| Ordering No | DS237PR63     | DS247PR63                                  |
|-------------|---------------|--------------------------------------------|
| Туре        | Normally open | Normally closed                            |
| Symbol      |               | 2<br>↓ ↓ ↓ ↓ ↓ ↓ ↓ ↓ ↓ ↓ ↓ ↓ ↓ ↓ ↓ ↓ ↓ ↓ ↓ |

### 3 / 2 Push Pull operated valve with detent

1 - Inlet, 2 - Outlet, 3 - Exhaust

| Ordering No | DS237PD63     | DS247PD63       |
|-------------|---------------|-----------------|
| Туре        | Normally open | Normally closed |
| Symbol      |               | 2<br>13<br>13   |

#### 5/2 Push Pull operated valve with spring return

| Ordering No | DS257PR63             |
|-------------|-----------------------|
| Symbol      | 4 2<br>(1)///w<br>513 |

Series DS2

Cat No DS2 - 01 - 05

### 5/2 Push Pull operated valve with detent

| Ordering No | DS257PD63       |
|-------------|-----------------|
| Symbol      | 4 2<br>0<br>513 |