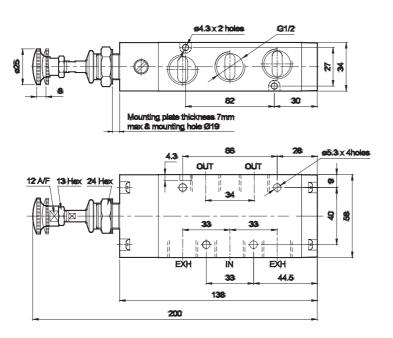

#### **Technical Specifications**

| Model                           | D\$2                                       |  |
|---------------------------------|--------------------------------------------|--|
| Туре                            | 3/2, 5/2, 5/3                              |  |
| Design                          | Spool type                                 |  |
| Port Size                       | Inlet, Outlet, Exhaust - G1/2              |  |
| Medium                          | Compressed air - Dry, filtered, lubricated |  |
| Working Pressure range          | 2 - 10 bar                                 |  |
| Recommended oil for lubrication | ISO VG32 (Servo system 32)                 |  |
| Ambient / Medium temperature    | 5° - 60° C                                 |  |
| Flow <sup>@</sup>               | 3500 lts/min                               |  |
| Materials of construction       | Aluminium, Nitrile, Brass, Acetal          |  |

@ Inlet pressure 6 bar, and pressure drop 1 bar

#### 3 / 2 Hand lever operated valve with spring return

| Ordering No | DS237HR63          | DS247HR63       |
|-------------|--------------------|-----------------|
| Туре        | Normally open      | Normally closed |
| Symbol      | 2<br>13<br>2<br>13 | 2<br>13         |

#### 3 / 2 Hand lever operated valve with detent

1 - Inlet, 2 - Outlet, 3 - Exhaust

| Ordering No | DS237HD63     | DS247HD63       |
|-------------|---------------|-----------------|
| Туре        | Normally open | Normally closed |
| Symbol      | 2<br>⊭<br>13  | 2<br>2<br>13    |

5 / 2 Hand lever operated valve with spring return

| Ordering No | DS257HR63        |
|-------------|------------------|
| Symbol      | 4 2<br>*=<br>513 |

Series DS2

Cat No DS2 - 01 - 05

### 5 / 2 Hand lever operated valve with detent

| Ordering No | DS257HD63       |
|-------------|-----------------|
| Symbol      | 4 2<br>1<br>513 |

Series DS2

Cat No DS2 - 01 - 05

### 5/3 Hand lever operated valve with spring centered

| nlet, | 2,4 - Outlet, | 3,5 - Exhaust |
|-------|---------------|---------------|

| Ordering No | DS267HC63                   | DS277HC63                     | DS287HC63                                        |
|-------------|-----------------------------|-------------------------------|--------------------------------------------------|
| Туре        | Blocked                     | Exhausted                     | Energised                                        |
| Symbol      | 42<br><u>minitim</u><br>513 | 4 2<br>2<br>2<br>2<br>3<br>13 | 4 2<br>pm, 1 / / / / / / / / / / / / / / / / / / |
|             |                             |                               |                                                  |