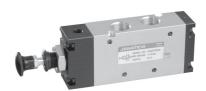

#### 3 / 2 Push Pull operated valve with spring return

| Ordering No | DS237PR63     | DS247PR63                                  |
|-------------|---------------|--------------------------------------------|
| Туре        | Normally open | Normally closed                            |
| Symbol      |               | 2<br>↓ ↓ ↓ ↓ ↓ ↓ ↓ ↓ ↓ ↓ ↓ ↓ ↓ ↓ ↓ ↓ ↓ ↓ ↓ |

### 3 / 2 Push Pull operated valve with detent

1 - Inlet, 2 - Outlet, 3 - Exhaust

| Ordering No | DS237PD63     | DS247PD63       |
|-------------|---------------|-----------------|
| Туре        | Normally open | Normally closed |
| Symbol      |               | 2<br>13<br>13   |

#### 5/2 Push Pull operated valve with spring return

| Ordering No | DS257PR63             |
|-------------|-----------------------|
| Symbol      | 4 2<br>(1)///w<br>513 |

Series DS2

Cat No DS2 - 01 - 05

### 5/2 Push Pull operated valve with detent

| Ordering No | DS257PD63       |
|-------------|-----------------|
| Symbol      | 4 2<br>0<br>513 |