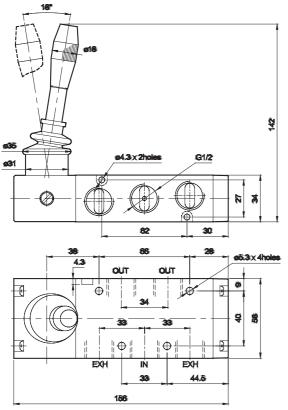

#### **Technical Specifications**

| Model                           | D\$2                                       |  |
|---------------------------------|--------------------------------------------|--|
| Туре                            | 3/2, 5/2, 5/3                              |  |
| Design                          | Spool type                                 |  |
| Port Size                       | Inlet, Outlet, Exhaust - G1/2              |  |
| Medium                          | Compressed air - Dry, filtered, lubricated |  |
| Working Pressure range          | 2 - 10 bar                                 |  |
| Recommended oil for lubrication | ISO VG32 (Servo system 32)                 |  |
| Ambient / Medium temperature    | 5° - 60° C                                 |  |
| Flow <sup>@</sup>               | 3500 lts/min                               |  |
| Materials of construction       | Aluminium, Nitrile, Brass, Acetal          |  |

### 5 / 2 Hand lever operated valve with detent

| Ordering No | DS257HD63       |
|-------------|-----------------|
| Symbol      | 4 2<br>1<br>513 |

Series DS2

Cat No DS2 - 01 - 05