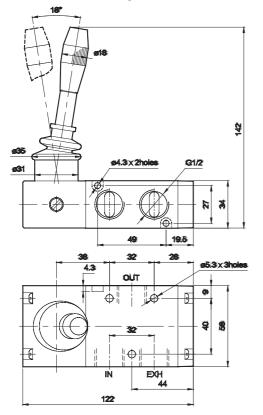

#### **Technical Specifications**

| Model                           | D\$2                                       |  |
|---------------------------------|--------------------------------------------|--|
| Туре                            | 3/2, 5/2, 5/3                              |  |
| Design                          | Spool type                                 |  |
| Port Size                       | Inlet, Outlet, Exhaust - G1/2              |  |
| Medium                          | Compressed air - Dry, filtered, lubricated |  |
| Working Pressure range          | 2 - 10 bar                                 |  |
| Recommended oil for lubrication | ISO VG32 (Servo system 32)                 |  |
| Ambient / Medium temperature    | 5° - 60° C                                 |  |
| Flow <sup>@</sup>               | 3500 lts/min                               |  |
| Materials of construction       | Aluminium, Nitrile, Brass, Acetal          |  |

#### 3 / 2 Hand lever operated valve with spring return

| Ordering No | DS237HR63          | DS247HR63       |
|-------------|--------------------|-----------------|
| Туре        | Normally open      | Normally closed |
| Symbol      | 2<br>13<br>2<br>13 | 2<br>13         |

#### 3 / 2 Hand lever operated valve with detent

1 - Inlet, 2 - Outlet, 3 - Exhaust

| Ordering No | DS237HD63     | DS247HD63       |
|-------------|---------------|-----------------|
| Туре        | Normally open | Normally closed |
| Symbol      | 2<br>⊭<br>13  | 2<br>2<br>13    |

5 / 2 Hand lever operated valve with spring return

| Ordering No | DS257HR63        |
|-------------|------------------|
| Symbol      | 4 2<br>*=<br>513 |

Series DS2

Cat No DS2 - 01 - 05

### 5 / 2 Hand lever operated valve with detent

| Ordering No | DS257HD63       |
|-------------|-----------------|
| Symbol      | 4 2<br>1<br>513 |

Series DS2

Cat No DS2 - 01 - 05

### 5/3 Hand lever operated valve with spring centered

| nlet, | 2,4 - Outlet, | 3,5 - Exhaust |
|-------|---------------|---------------|

| Ordering No | DS267HC63                   | DS277HC63                     | DS287HC63                                        |
|-------------|-----------------------------|-------------------------------|--------------------------------------------------|
| Туре        | Blocked                     | Exhausted                     | Energised                                        |
| Symbol      | 42<br><u>minitim</u><br>513 | 4 2<br>2<br>2<br>2<br>3<br>13 | 4 2<br>pm, 1 / / / / / / / / / / / / / / / / / / |
|             |                             |                               |                                                  |