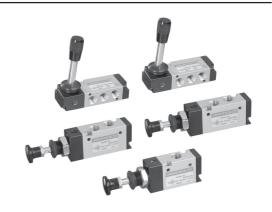

## 5/2 Hand lever operated valve with spring return

1 - Inlet, 2,4 - Outlet, 3,5 - Exhaust

| Ordering No | DS254HR60                                   |
|-------------|---------------------------------------------|
| Symbol      | 4 2<br>************************************ |

## 5 / 2 Hand lever operated valve with detent

1 - Inlet, 2,4 - Outlet, 3,5 - Exhaust

| Ordering No | DS254HD60  |
|-------------|------------|
| Symbol      | 4 2<br>513 |

## 3 / 2 Push Pull operated valve with spring return

1 - Inlet, 2 - Outlet, 3 - Exhaust

| Ordering No | DS234PR60     | DS244PR60       |
|-------------|---------------|-----------------|
| Туре        | Normally open | Normally closed |
| Symbol      |               |                 |

## 3 / 2 Push Pull operated valve with detent

1 - Inlet, 2 - Outlet, 3 - Exhaust

| Ordering No | DS234PD60     | DS244PD60       |
|-------------|---------------|-----------------|
| Туре        | Normally open | Normally closed |
| Symbol      | <b>€</b>      | 2               |

### 5/2 Push Pull operated valve with spring return

1 - Inlet, 2,4 - Outlet, 3,5 - Exhaust

| , ,         | * *             |
|-------------|-----------------|
| Ordering No | DS254PR60       |
| Symbol      | 4 2<br>M<br>513 |

## 5/2 Push Pull operated valve with detent

| Ordering No | DS254PD60  |
|-------------|------------|
| Symbol      | 4 2<br>513 |