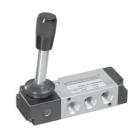

## 5/2 Hand lever operated valve with spring return

1 - Inlet, 2,4 - Outlet, 3,5 - Exhaust

| Ordering No | DS254HR60                                   |
|-------------|---------------------------------------------|
| Symbol      | 4 2<br>************************************ |

## 5 / 2 Hand lever operated valve with detent

1 - Inlet, 2,4 - Outlet, 3,5 - Exhaust

| Ordering No | DS254HD60  |
|-------------|------------|
| Symbol      | 4 2<br>513 |