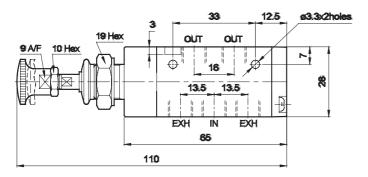

## 5/2 Push Pull operated valve with detent

| Ordering No | DS254PD60  |
|-------------|------------|
| Symbol      | 4 2<br>513 |