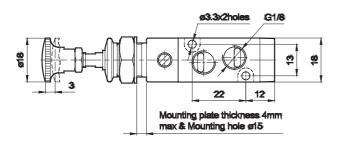

## 5/2 Hand lever operated valve with spring return

1 - Inlet, 2,4 - Outlet, 3,5 - Exhaust

| Ordering No | DS254HR60                                   |
|-------------|---------------------------------------------|
| Symbol      | 4 2<br>************************************ |

## 5 / 2 Hand lever operated valve with detent

1 - Inlet, 2,4 - Outlet, 3,5 - Exhaust

| Ordering No | DS254HD60  |
|-------------|------------|
| Symbol      | 4 2<br>513 |