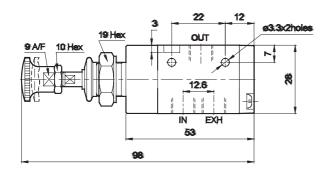

## 3 / 2 Push Pull operated valve with spring return

1 - Inlet, 2 - Outlet, 3 - Exhaust

| Ordering No | DS234PR60     | DS244PR60       |
|-------------|---------------|-----------------|
| Туре        | Normally open | Normally closed |
| Symbol      |               |                 |

## 3 / 2 Push Pull operated valve with detent

1 - Inlet, 2 - Outlet, 3 - Exhaust

| Ordering No | DS234PD60     | DS244PD60       |
|-------------|---------------|-----------------|
| Туре        | Normally open | Normally closed |
| Symbol      | <b>€</b>      | 2               |