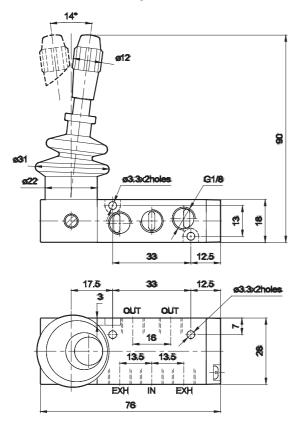

### **MANUALLY OPERATED VALVE - G1/8**

## **Technical Specifications**

| Model                           | DS2                                        |
|---------------------------------|--------------------------------------------|
| Туре                            | 3/2, 5/2                                   |
| Design                          | Spool type                                 |
| Port Size                       | Inlet, Outlet, Exhaust - G1/2              |
| Medium                          | Compressed air - Dry, filtered, lubricated |
| Working Pressure range          | 2 - 10 bar                                 |
| Recommended oil for lubrication | ISO VG32 (Servo system 32)                 |
| Ambient / Medium temperature    | 5° - 60° C                                 |
| Flow ®                          | 450 lts/min                                |
| Materials of construction       | Aluminium, Nitrile, Brass, Acetal          |