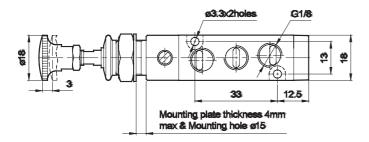

## **Technical Specifications**

| Model                           | DS2                                        |
|---------------------------------|--------------------------------------------|
| Туре                            | 3/2, 5/2                                   |
| Design                          | Spool type                                 |
| Port Size                       | Inlet, Outlet, Exhaust - G1/2              |
| Medium                          | Compressed air - Dry, filtered, lubricated |
| Working Pressure range          | 2 - 10 bar                                 |
| Recommended oil for lubrication | ISO VG32 (Servo system 32)                 |
| Ambient / Medium temperature    | 5° - 60° C                                 |
| Flow ®                          | 450 lts/min                                |
| Materials of construction       | Aluminium, Nitrile, Brass, Acetal          |

## 3 / 2 Push Pull operated valve with spring return

1 - Inlet, 2 - Outlet, 3 - Exhaust

| Ordering No | DS234PR60     | DS244PR60       |
|-------------|---------------|-----------------|
| Туре        | Normally open | Normally closed |
| Symbol      |               |                 |

## 3 / 2 Push Pull operated valve with detent

1 - Inlet, 2 - Outlet, 3 - Exhaust

| Ordering No | DS234PD60     | DS244PD60       |
|-------------|---------------|-----------------|
| Туре        | Normally open | Normally closed |
| Symbol      | <b>€</b>      | 2               |