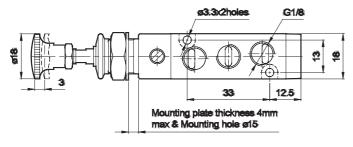

## 5/2 Hand lever operated valve with spring return

1 - Inlet, 2,4 - Outlet, 3,5 - Exhaust

| Ordering No | DS254HR60                                   |
|-------------|---------------------------------------------|
| Symbol      | 4 2<br>************************************ |

## 5 / 2 Hand lever operated valve with detent

1 - Inlet, 2,4 - Outlet, 3,5 - Exhaust

| Ordering No | DS254HD60  |
|-------------|------------|
| Symbol      | 4 2<br>513 |