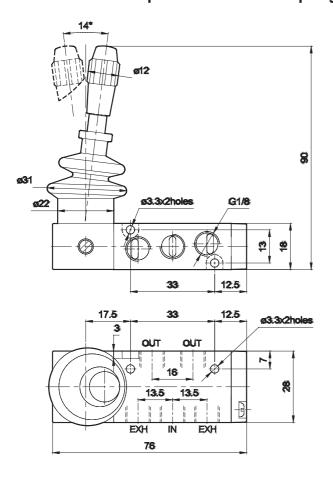

### **MANUALLY OPERATED VALVE - G1/8**

## **Technical Specifications**

| Model                           | DS2                                        |
|---------------------------------|--------------------------------------------|
| Туре                            | 3/2, 5/2                                   |
| Design                          | Spool type                                 |
| Port Size                       | Inlet, Outlet, Exhaust - G1/2              |
| Medium                          | Compressed air - Dry, filtered, lubricated |
| Working Pressure range          | 2 - 10 bar                                 |
| Recommended oil for lubrication | ISO VG32 (Servo system 32)                 |
| Ambient / Medium temperature    | 5° - 60° C                                 |
| Flow ®                          | 450 lts/min                                |
| Materials of construction       | Aluminium, Nitrile, Brass, Acetal          |