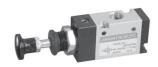

## 5 / 2 Hand lever operated valve with detent

1 - Inlet, 2,4 - Outlet, 3,5 - Exhaust

| Ordering No | DS254HD60  |
|-------------|------------|
| Symbol      | 4 2<br>513 |