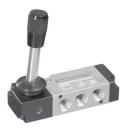

## 5/2 Hand lever operated valve with spring return

1 - Inlet, 2,4 - Outlet, 3,5 - Exhaust

| Ordering No | DS254HR60                                   |
|-------------|---------------------------------------------|
| Symbol      | 4 2<br>************************************ |