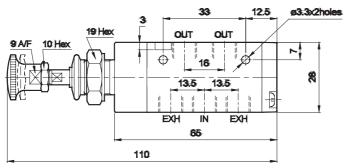

## **Technical Specifications**

| Model                           | DS2                                        |
|---------------------------------|--------------------------------------------|
| Туре                            | 3/2, 5/2                                   |
| Design                          | Spool type                                 |
| Port Size                       | Inlet, Outlet, Exhaust - G1/2              |
| Medium                          | Compressed air - Dry, filtered, lubricated |
| Working Pressure range          | 2 - 10 bar                                 |
| Recommended oil for lubrication | ISO VG32 (Servo system 32)                 |
| Ambient / Medium temperature    | 5° - 60° C                                 |
| Flow ®                          | 450 lts/min                                |
| Materials of construction       | Aluminium, Nitrile, Brass, Acetal          |

## 5/2 Hand lever operated valve with spring return

1 - Inlet, 2,4 - Outlet, 3,5 - Exhaust

| Ordering No | DS254HR60                                   |
|-------------|---------------------------------------------|
| Symbol      | 4 2<br>************************************ |

## 5 / 2 Hand lever operated valve with detent

1 - Inlet, 2,4 - Outlet, 3,5 - Exhaust

| Ordering No | DS254HD60  |
|-------------|------------|
| Symbol      | 4 2<br>513 |