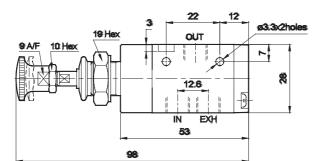

## 3 / 2 Push Pull operated valve with spring return

1 - Inlet, 2 - Outlet, 3 - Exhaust

| Ordering No | DS234PR60     | DS244PR60       |
|-------------|---------------|-----------------|
| Туре        | Normally open | Normally closed |
| Symbol      |               |                 |

## 3 / 2 Push Pull operated valve with detent

1 - Inlet, 2 - Outlet, 3 - Exhaust

| Ordering No | DS234PD60     | DS244PD60       |
|-------------|---------------|-----------------|
| Туре        | Normally open | Normally closed |
| Symbol      | <b>€</b>      | 2               |

### 5/2 Push Pull operated valve with spring return

1 - Inlet, 2,4 - Outlet, 3,5 - Exhaust

| , ,         | * *             |
|-------------|-----------------|
| Ordering No | DS254PR60       |
| Symbol      | 4 2<br>M<br>513 |

## 5/2 Push Pull operated valve with detent

| Ordering No | DS254PD60  |
|-------------|------------|
| Symbol      | 4 2<br>513 |