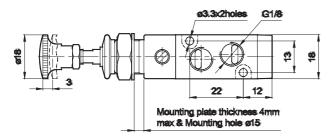

### 5/2 Push Pull operated valve with spring return

1 - Inlet, 2,4 - Outlet, 3,5 - Exhaust

| , ,         | * *             |
|-------------|-----------------|
| Ordering No | DS254PR60       |
| Symbol      | 4 2<br>M<br>513 |

## 5/2 Push Pull operated valve with detent

| Ordering No | DS254PD60  |
|-------------|------------|
| Symbol      | 4 2<br>513 |