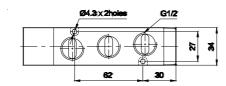

## MANIFOLDS FOR COMPACT VALVE

## Manifold - Type M003 (for 5/2, 5/3 valves)

| For mounting | L   | L1  | Ordering no |
|--------------|-----|-----|-------------|
| 2 valves     | 86  | 107 | M0030602    |
| 4 valves     | 158 | 179 | M0030604    |
| 6 valves     | 230 | 251 | M0030606    |
| 8 valves     | 302 | 323 | M0030608    |