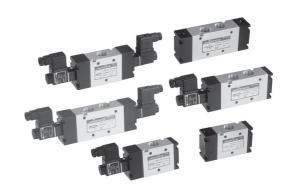

## **COMPACT VALVE - G1/2**

## **Features**

- Suitable for manifold mounting
- Mounting provision for individual unit
- Compact size
- Manual override
- Wide range of manifolds available
- Wide range of coil voltages

## 3 / 2 Single Solenoid pilot operated valve with spring return

1 - Inlet, 2 - Outlet, 3 - Exhaust

| Ordering No* | DS237SR63  | DS247SR63     |
|--------------|------------|---------------|
| Symbol       | ZD 2<br>13 | Z <b>≥</b> 13 |

## 3 / 2 Double solenoid pilot operated valve

1 - Inlet, 2 - Outlet, 3 - Exhaust

| Ordering No* | DS237SS63    | DS247SS63    |
|--------------|--------------|--------------|
| Symbol       | 2<br>2<br>13 | 2<br>2<br>13 |

## 5 / 2 Single solenoid pilot operated valve with spring return

1 - Inlet, 2,4 - Outlet, 3,5 - Exhaust

| Ordering No* | DS257SR63  |
|--------------|------------|
| Symbol       | 4 2<br>513 |

## 5/2 Double solenoid pilot operated valve

1 - Inlet, 2,4 - Outlet, 3,5 - Exhaust

| Ordering No* | DS257SS63       |
|--------------|-----------------|
| Symbol       | 4 2<br>2<br>513 |