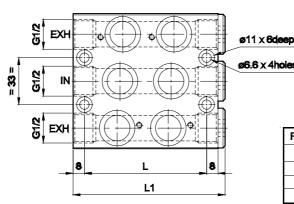

## Manifold - Type M051 (for 3/2 valves)

| For mounting | L   | L1  | Ordering no |
|--------------|-----|-----|-------------|
| 2 valves     | 86  | 107 | M0510602    |
| 4 valves     | 158 | 179 | M0510604    |
| 6 valves     | 230 | 251 | M0510606    |
| 8 valves     | 302 | 323 | M0510608    |