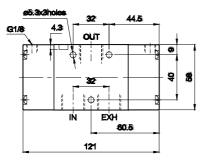

## MANIFOLDS FOR COMPACT VALVE

## Manifold - Type M051 (for 3/2 valves)

| For mounting | L   | L1  | Ordering no |
|--------------|-----|-----|-------------|
| 2 valves     | 86  | 107 | M0510602    |
| 4 valves     | 158 | 179 | M0510604    |
| 6 valves     | 230 | 251 | M0510606    |
| 8 valves     | 302 | 323 | M0510608    |