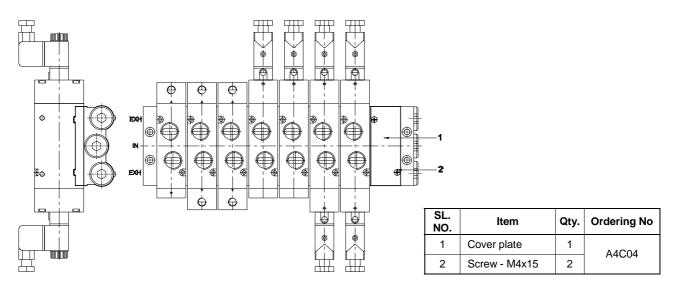

## Cover plate assembly for Manifold Type M003

#### Application:

The cover plate assembly can be used to plug the unutilised position in a manifold. For eg., if it is required to mount only 7 valves on manifold no. M0030608, the eighth position can be plugged and made dummy using a cover plate assembly. (refer picture above)