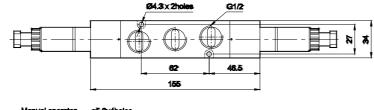

## **COMPACT VALVE - G1/2**

## **Technical Specifications**

| Model                              | DS2                                                  |                        |                |  |  |
|------------------------------------|------------------------------------------------------|------------------------|----------------|--|--|
| Туре                               | 3/2                                                  | 5/2                    | 5/3            |  |  |
| Design                             | Spool type                                           |                        |                |  |  |
| Port Size                          | Inlet, Outlet, Exhaust - G1/2, External pilot - G1/8 |                        |                |  |  |
| Medium                             | Compre                                               | ssed air - Dry, filter | ed, lubricated |  |  |
| Working Pressure range             |                                                      | 2 - 10 bar             |                |  |  |
| External pilot pressure (ER model) |                                                      | 2 - 4 bar              |                |  |  |
| Recommended oil for lubrication    | ISO VG32 (Servo system 32)                           |                        |                |  |  |
| Ambient / Medium temperature       | 5° - 60° C                                           |                        |                |  |  |
| Flow ®                             | 3500 lts/min                                         |                        |                |  |  |
| Materials of construction          | Aluminium, Nitrile, Brass, Acetal                    |                        |                |  |  |
| Electrical                         |                                                      |                        |                |  |  |
| Coil width                         | 22 mm                                                |                        |                |  |  |
| Valtage (V) + 109/                 | AC ( 50 Hz ) - 24, 48, 110, 220                      |                        |                |  |  |
| Voltage (V) ± 10%                  | DC - 12, 24, 48, 110                                 |                        |                |  |  |
| Power consumption                  | AC - 6 VA, DC - 5 W                                  |                        |                |  |  |
| Duty cycle                         | Continuous                                           |                        |                |  |  |
| Class of insulation                | Class F                                              |                        |                |  |  |
| Type of coil protection            | IP65                                                 |                        |                |  |  |