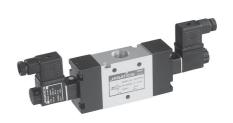

## **COMPACT VALVE - G1/2**

## **Features**

- Suitable for manifold mounting
- Mounting provision for individual unit
- Compact size
- Manual override
- Wide range of manifolds available
- Wide range of coil voltages

## **Technical Specifications**

| Model                              | DS2                                                  |                        |                |  |  |
|------------------------------------|------------------------------------------------------|------------------------|----------------|--|--|
| Туре                               | 3/2                                                  | 5/2                    | 5/3            |  |  |
| Design                             | Spool type                                           |                        |                |  |  |
| Port Size                          | Inlet, Outlet, Exhaust - G1/2, External pilot - G1/8 |                        |                |  |  |
| Medium                             | Compre                                               | ssed air - Dry, filter | ed, lubricated |  |  |
| Working Pressure range             |                                                      | 2 - 10 bar             |                |  |  |
| External pilot pressure (ER model) |                                                      | 2 - 4 bar              |                |  |  |
| Recommended oil for lubrication    | ISO VG32 (Servo system 32)                           |                        |                |  |  |
| Ambient / Medium temperature       | 5° - 60° C                                           |                        |                |  |  |
| Flow ®                             | 3500 lts/min                                         |                        |                |  |  |
| Materials of construction          | Aluminium, Nitrile, Brass, Acetal                    |                        |                |  |  |
| Electrical                         |                                                      |                        |                |  |  |
| Coil width                         | 22 mm                                                |                        |                |  |  |
| Valtage (V) + 109/                 | AC ( 50 Hz ) - 24, 48, 110, 220                      |                        |                |  |  |
| Voltage (V) ± 10%                  | DC - 12, 24, 48, 110                                 |                        |                |  |  |
| Power consumption                  | AC - 6 VA, DC - 5 W                                  |                        |                |  |  |
| Duty cycle                         | Continuous                                           |                        |                |  |  |
| Class of insulation                | Class F                                              |                        |                |  |  |
| Type of coil protection            | IP65                                                 |                        |                |  |  |