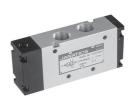

## **COMPACT VALVE - G1/2**

## **Features**

- Suitable for manifold mounting
- Mounting provision for individual unit
- Compact size
- Manual override
- Wide range of manifolds available
- Wide range of coil voltages

## 3 / 2 Single Solenoid pilot operated valve with spring return

1 - Inlet, 2 - Outlet, 3 - Exhaust

| Ordering No* | DS237SR63  | DS247SR63     |
|--------------|------------|---------------|
| Symbol       | ZD 2<br>13 | Z <b>≥</b> 13 |