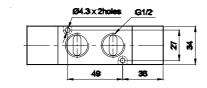

## **Technical Specifications**

| Model                              | DS2                                                  |                        |                |  |  |
|------------------------------------|------------------------------------------------------|------------------------|----------------|--|--|
| Туре                               | 3/2                                                  | 5/2                    | 5/3            |  |  |
| Design                             | Spool type                                           |                        |                |  |  |
| Port Size                          | Inlet, Outlet, Exhaust - G1/2, External pilot - G1/8 |                        |                |  |  |
| Medium                             | Compre                                               | ssed air - Dry, filter | ed, lubricated |  |  |
| Working Pressure range             |                                                      | 2 - 10 bar             |                |  |  |
| External pilot pressure (ER model) |                                                      | 2 - 4 bar              |                |  |  |
| Recommended oil for lubrication    | ISO VG32 (Servo system 32)                           |                        |                |  |  |
| Ambient / Medium temperature       | 5° - 60° C                                           |                        |                |  |  |
| Flow ®                             | 3500 lts/min                                         |                        |                |  |  |
| Materials of construction          | Aluminium, Nitrile, Brass, Acetal                    |                        |                |  |  |
| Electrical                         |                                                      |                        |                |  |  |
| Coil width                         | 22 mm                                                |                        |                |  |  |
| Valtage (V) + 109/                 | AC ( 50 Hz ) - 24, 48, 110, 220                      |                        |                |  |  |
| Voltage (V) ± 10%                  | DC - 12, 24, 48, 110                                 |                        |                |  |  |
| Power consumption                  | AC - 6 VA, DC - 5 W                                  |                        |                |  |  |
| Duty cycle                         | Continuous                                           |                        |                |  |  |
| Class of insulation                | Class F                                              |                        |                |  |  |
| Type of coil protection            | IP65                                                 |                        |                |  |  |