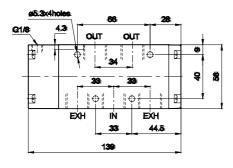

## MANIFOLDS FOR COMPACT VALVE

## Manifold - Type M003 (for 5/2, 5/3 valves)

| For mounting | L   | L1  | Ordering no |
|--------------|-----|-----|-------------|
| 2 valves     | 86  | 107 | M0030602    |
| 4 valves     | 158 | 179 | M0030604    |
| 6 valves     | 230 | 251 | M0030606    |
| 8 valves     | 302 | 323 | M0030608    |