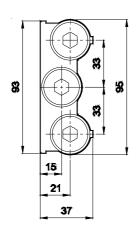

## Cover plate assembly for Manifold Type M051

### Application:

The cover plate assembly can be used to plug the unutilised position in a manifold. For eg., if it is required to mount only 7 valves on manifold no. M0510608, the eighth position can be plugged and made dummy using a cover plate assembly. (refer picture above)