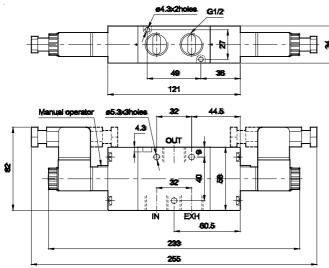

## **Technical Specifications**

| Model                              | DS2                                                  |                        |                |  |  |
|------------------------------------|------------------------------------------------------|------------------------|----------------|--|--|
| Туре                               | 3/2                                                  | 5/2                    | 5/3            |  |  |
| Design                             | Spool type                                           |                        |                |  |  |
| Port Size                          | Inlet, Outlet, Exhaust - G1/2, External pilot - G1/8 |                        |                |  |  |
| Medium                             | Compre                                               | ssed air - Dry, filter | ed, lubricated |  |  |
| Working Pressure range             |                                                      | 2 - 10 bar             |                |  |  |
| External pilot pressure (ER model) |                                                      | 2 - 4 bar              |                |  |  |
| Recommended oil for lubrication    | ISO VG32 (Servo system 32)                           |                        |                |  |  |
| Ambient / Medium temperature       | 5° - 60° C                                           |                        |                |  |  |
| Flow ®                             | 3500 lts/min                                         |                        |                |  |  |
| Materials of construction          | Aluminium, Nitrile, Brass, Acetal                    |                        |                |  |  |
| Electrical                         |                                                      |                        |                |  |  |
| Coil width                         | 22 mm                                                |                        |                |  |  |
| Valtage (V) + 109/                 | AC ( 50 Hz ) - 24, 48, 110, 220                      |                        |                |  |  |
| Voltage (V) ± 10%                  | DC - 12, 24, 48, 110                                 |                        |                |  |  |
| Power consumption                  | AC - 6 VA, DC - 5 W                                  |                        |                |  |  |
| Duty cycle                         | Continuous                                           |                        |                |  |  |
| Class of insulation                | Class F                                              |                        |                |  |  |
| Type of coil protection            | IP65                                                 |                        |                |  |  |

## 5/2 Double solenoid pilot operated valve

1 - Inlet, 2,4 - Outlet, 3,5 - Exhaust

| Ordering No* | DS257SS63       |
|--------------|-----------------|
| Symbol       | 4 2<br>2<br>513 |

## 5 / 2 Double External pilot operated valve

1 - Inlet, 2,4 - Outlet,

3,5 - Exhaust,

14,12 - External pilot

| Ordering No | DS257EE63          |  |  |
|-------------|--------------------|--|--|
| Symbol      | 14 <b>2</b> 12 513 |  |  |