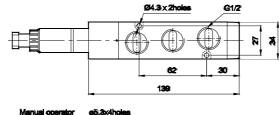

## **Technical Specifications**

| Model                              | DS2                                                  |                        |                |  |  |
|------------------------------------|------------------------------------------------------|------------------------|----------------|--|--|
| Туре                               | 3/2                                                  | 5/2                    | 5/3            |  |  |
| Design                             | Spool type                                           |                        |                |  |  |
| Port Size                          | Inlet, Outlet, Exhaust - G1/2, External pilot - G1/8 |                        |                |  |  |
| Medium                             | Compre                                               | ssed air - Dry, filter | ed, lubricated |  |  |
| Working Pressure range             |                                                      | 2 - 10 bar             |                |  |  |
| External pilot pressure (ER model) |                                                      | 2 - 4 bar              |                |  |  |
| Recommended oil for lubrication    | ISO VG32 (Servo system 32)                           |                        |                |  |  |
| Ambient / Medium temperature       | 5° - 60° C                                           |                        |                |  |  |
| Flow ®                             | 3500 lts/min                                         |                        |                |  |  |
| Materials of construction          | Aluminium, Nitrile, Brass, Acetal                    |                        |                |  |  |
| Electrical                         |                                                      |                        |                |  |  |
| Coil width                         | 22 mm                                                |                        |                |  |  |
| Valtage (V) + 109/                 | AC ( 50 Hz ) - 24, 48, 110, 220                      |                        |                |  |  |
| Voltage (V) ± 10%                  | DC - 12, 24, 48, 110                                 |                        |                |  |  |
| Power consumption                  | AC - 6 VA, DC - 5 W                                  |                        |                |  |  |
| Duty cycle                         | Continuous                                           |                        |                |  |  |
| Class of insulation                | Class F                                              |                        |                |  |  |
| Type of coil protection            | IP65                                                 |                        |                |  |  |