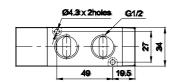

## **Technical Specifications**

| Model                              | DS2                                                  |                        |                |  |  |
|------------------------------------|------------------------------------------------------|------------------------|----------------|--|--|
| Туре                               | 3/2                                                  | 5/2                    | 5/3            |  |  |
| Design                             | Spool type                                           |                        |                |  |  |
| Port Size                          | Inlet, Outlet, Exhaust - G1/2, External pilot - G1/8 |                        |                |  |  |
| Medium                             | Compre                                               | ssed air - Dry, filter | ed, lubricated |  |  |
| Working Pressure range             |                                                      | 2 - 10 bar             |                |  |  |
| External pilot pressure (ER model) |                                                      | 2 - 4 bar              |                |  |  |
| Recommended oil for lubrication    | ISO VG32 (Servo system 32)                           |                        |                |  |  |
| Ambient / Medium temperature       | 5° - 60° C                                           |                        |                |  |  |
| Flow ®                             | 3500 lts/min                                         |                        |                |  |  |
| Materials of construction          | Aluminium, Nitrile, Brass, Acetal                    |                        |                |  |  |
| Electrical                         |                                                      |                        |                |  |  |
| Coil width                         | 22 mm                                                |                        |                |  |  |
| Valtage (V) + 109/                 | AC ( 50 Hz ) - 24, 48, 110, 220                      |                        |                |  |  |
| Voltage (V) ± 10%                  | DC - 12, 24, 48, 110                                 |                        |                |  |  |
| Power consumption                  | AC - 6 VA, DC - 5 W                                  |                        |                |  |  |
| Duty cycle                         | Continuous                                           |                        |                |  |  |
| Class of insulation                | Class F                                              |                        |                |  |  |
| Type of coil protection            | IP65                                                 |                        |                |  |  |