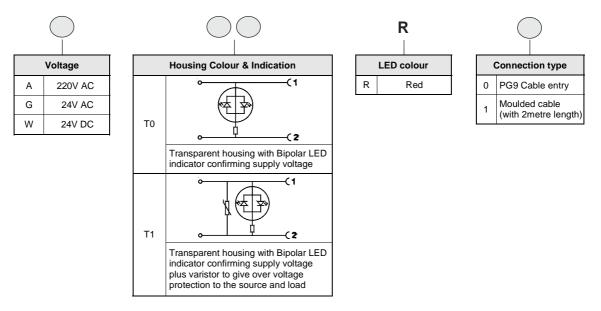

#### 1. Solenoid valve + "Connectors without LED"

While ordering Solenoid operated valves, please mention the suffix given below along with the model number to indicate the required voltage

| Α | 220V AC | Q | 110V D C |
|---|---------|---|----------|
| В | 110V AC | S | 48V D C  |
| D | 48V AC  | W | 24V D C  |
| G | 24V AC  | R | 12V D C  |

#### **Example**

- a. The ordering no. for 3/2 NC valve, 24V D.C coil with PG cable is DS247SR63-W
- b. The ordering no. for 3/2 NC valve, 24V D.C coil with Moulded cable is DS247SR63-W1

### 2. Solenoid valve + "Connectors with LED"

While ordering Solenoid operated valves with LED connectors, given below in the corresponding tables.

#### **Example**

The Ordering no for 3/2 NC valve (1/4"), 24V DC, connectors with LED of Transparent colour housing with Biploar LED and varistor with moulded cable: **DS247SR63-WT1R1** 

Note: For more details and to order solenoid connectors separately, refer Cat No K - 01 - 01