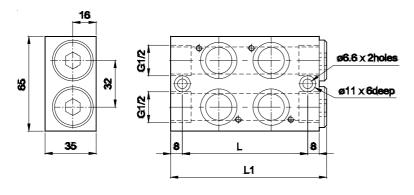

## Manifold - Type M003 (for 5/2, 5/3 valves)

| For mounting | L   | L1  | Ordering no |
|--------------|-----|-----|-------------|
| 2 valves     | 86  | 107 | M0030602    |
| 4 valves     | 158 | 179 | M0030604    |
| 6 valves     | 230 | 251 | M0030606    |
| 8 valves     | 302 | 323 | M0030608    |