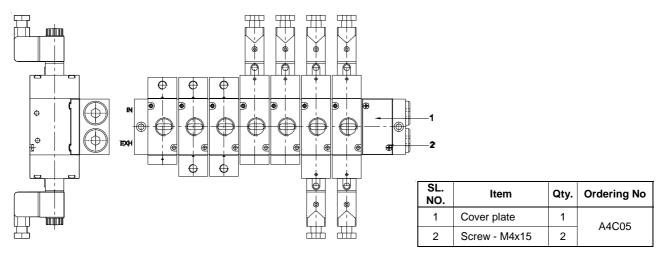

## Cover plate assembly for Manifold Type M051

### Application:

The cover plate assembly can be used to plug the unutilised position in a manifold. For eg., if it is required to mount only 7 valves on manifold no. M0510608, the eighth position can be plugged and made dummy using a cover plate assembly. (refer picture above)