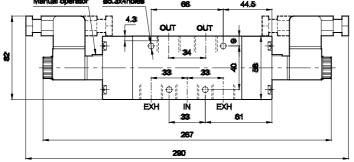

## 3 / 2 Single Solenoid pilot operated valve with spring return

1 - Inlet, 2 - Outlet, 3 - Exhaust

| Ordering No* | DS237SR63  | DS247SR63     |
|--------------|------------|---------------|
| Symbol       | ZD 2<br>13 | Z <b>≥</b> 13 |

## 3 / 2 Double solenoid pilot operated valve

1 - Inlet, 2 - Outlet, 3 - Exhaust

| Ordering No* | DS237SS63    | DS247SS63    |
|--------------|--------------|--------------|
| Symbol       | 2<br>2<br>13 | 2<br>2<br>13 |

## 5 / 2 Single solenoid pilot operated valve with spring return

1 - Inlet, 2,4 - Outlet, 3,5 - Exhaust

| Ordering No* | DS257SR63  |
|--------------|------------|
| Symbol       | 4 2<br>513 |

## 5/2 Double solenoid pilot operated valve

1 - Inlet, 2,4 - Outlet, 3,5 - Exhaust

| Ordering No* | DS257SS63       |
|--------------|-----------------|
| Symbol       | 4 2<br>2<br>513 |

## 3 / 2 Single External pilot operated valve with spring return

1 - Inlet, 2 - Outlet, 3 - Exhaust 14 - External pilot

| Ordering No | DS237ER63 | DS247ER63 |
|-------------|-----------|-----------|
| Symbol      | 14 E W    | 14 E N    |

## 3 / 2 Double External pilot operated valve

1 - Inlet, 2 - Outlet, 3 - Exhaust 14,12 - External pilot

| Ordering No | DS237EE63 | DS247EE63      |
|-------------|-----------|----------------|
| Symbol      | 14 E 12   | 14 <b>2</b> 12 |

## 5 / 2 Single External pilot operated valve with spring return

1 - Inlet, 2,4 - Outlet,

3,5 - Exhaust, 14,12

14,12 - External pilot

| Ordering No | DS257ER63                                                                                                                                                                                                                                                                                                                                                                                                                                                                                                                                                                |
|-------------|--------------------------------------------------------------------------------------------------------------------------------------------------------------------------------------------------------------------------------------------------------------------------------------------------------------------------------------------------------------------------------------------------------------------------------------------------------------------------------------------------------------------------------------------------------------------------|
| Symbol      | 14-12-14-12-14-15-13-14-15-13-14-15-13-14-15-13-14-15-13-14-15-13-14-15-13-14-15-13-14-15-13-14-15-13-14-15-13-14-15-13-14-15-13-14-15-13-14-15-13-14-15-13-14-15-13-14-15-13-14-15-13-14-15-13-14-15-13-14-15-13-14-15-13-14-15-13-14-15-13-14-15-13-14-15-13-14-15-13-14-15-13-14-15-13-14-15-13-14-15-13-14-15-13-14-15-13-14-15-13-14-15-13-14-15-13-14-15-13-14-15-13-14-15-13-14-15-13-14-15-13-14-15-13-14-15-13-14-15-13-14-15-13-14-15-13-14-15-13-13-14-15-13-14-15-13-14-15-13-14-15-13-14-15-13-14-15-15-13-15-15-13-15-15-15-15-15-15-15-15-15-15-15-15-15- |

## 5 / 2 Double External pilot operated valve

1 - Inlet, 2,4 - Outlet,

3,5 - Exhaust,

14,12 - External pilot

| Ordering No | DS257EE63          |  |  |
|-------------|--------------------|--|--|
| Symbol      | 14 <b>2</b> 12 513 |  |  |