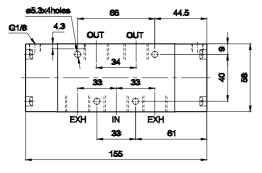

## Manifold - Type M051 (for 3/2 valves)

| For mounting | L   | L1  | Ordering no |
|--------------|-----|-----|-------------|
| 2 valves     | 86  | 107 | M0510602    |
| 4 valves     | 158 | 179 | M0510604    |
| 6 valves     | 230 | 251 | M0510606    |
| 8 valves     | 302 | 323 | M0510608    |

## Manifold - Type M003 (for 5/2, 5/3 valves)

| For mounting | L   | L1  | Ordering no |
|--------------|-----|-----|-------------|
| 2 valves     | 86  | 107 | M0030602    |
| 4 valves     | 158 | 179 | M0030604    |
| 6 valves     | 230 | 251 | M0030606    |
| 8 valves     | 302 | 323 | M0030608    |