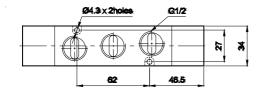

## Manifold - Type M051 (for 3/2 valves)

| For mounting | L   | L1  | Ordering no |
|--------------|-----|-----|-------------|
| 2 valves     | 86  | 107 | M0510602    |
| 4 valves     | 158 | 179 | M0510604    |
| 6 valves     | 230 | 251 | M0510606    |
| 8 valves     | 302 | 323 | M0510608    |

## Manifold - Type M003 (for 5/2, 5/3 valves)

| For mounting | L   | L1  | Ordering no |
|--------------|-----|-----|-------------|
| 2 valves     | 86  | 107 | M0030602    |
| 4 valves     | 158 | 179 | M0030604    |
| 6 valves     | 230 | 251 | M0030606    |
| 8 valves     | 302 | 323 | M0030608    |