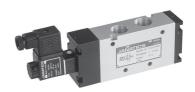

## 3 / 2 Double solenoid pilot operated valve

1 - Inlet, 2 - Outlet, 3 - Exhaust

| Ordering No* | DS237SS63    | DS247SS63    |
|--------------|--------------|--------------|
| Symbol       | 2<br>2<br>13 | 2<br>2<br>13 |

## 5/2 Double solenoid pilot operated valve

1 - Inlet, 2,4 - Outlet, 3,5 - Exhaust

| Ordering No* | DS257SS63       |
|--------------|-----------------|
| Symbol       | 4 2<br>2<br>513 |