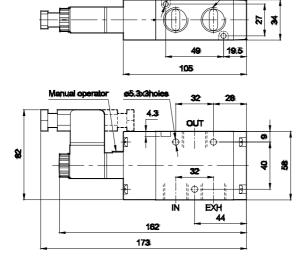

## **Technical Specifications**

| Model                              | DS2                                                  |                        |                |  |  |
|------------------------------------|------------------------------------------------------|------------------------|----------------|--|--|
| Туре                               | 3/2                                                  | 5/2                    | 5/3            |  |  |
| Design                             | Spool type                                           |                        |                |  |  |
| Port Size                          | Inlet, Outlet, Exhaust - G1/2, External pilot - G1/8 |                        |                |  |  |
| Medium                             | Compre                                               | ssed air - Dry, filter | ed, lubricated |  |  |
| Working Pressure range             |                                                      | 2 - 10 bar             |                |  |  |
| External pilot pressure (ER model) |                                                      | 2 - 4 bar              |                |  |  |
| Recommended oil for lubrication    | ISO VG32 (Servo system 32)                           |                        |                |  |  |
| Ambient / Medium temperature       | 5° - 60° C                                           |                        |                |  |  |
| Flow ®                             | 3500 lts/min                                         |                        |                |  |  |
| Materials of construction          | Aluminium, Nitrile, Brass, Acetal                    |                        |                |  |  |
| Electrical                         |                                                      |                        |                |  |  |
| Coil width                         | 22 mm                                                |                        |                |  |  |
| Valtage (V) + 109/                 | AC ( 50 Hz ) - 24, 48, 110, 220                      |                        |                |  |  |
| Voltage (V) ± 10%                  | DC - 12, 24, 48, 110                                 |                        |                |  |  |
| Power consumption                  | AC - 6 VA, DC - 5 W                                  |                        |                |  |  |
| Duty cycle                         | Continuous                                           |                        |                |  |  |
| Class of insulation                | Class F                                              |                        |                |  |  |
| Type of coil protection            | IP65                                                 |                        |                |  |  |

## 3 / 2 Single Solenoid pilot operated valve with spring return

1 - Inlet, 2 - Outlet, 3 - Exhaust

| Ordering No* | DS237SR63  | DS247SR63     |
|--------------|------------|---------------|
| Symbol       | ZD 2<br>13 | Z <b>≥</b> 13 |

## 5 / 2 Single solenoid pilot operated valve with spring return

1 - Inlet, 2,4 - Outlet, 3,5 - Exhaust

| Ordering No* | DS257SR63  |
|--------------|------------|
| Symbol       | 4 2<br>513 |