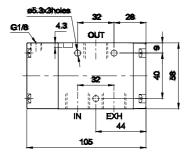

## MANIFOLDS FOR COMPACT VALVE

## Manifold - Type M051 (for 3/2 valves)

| For mounting | L   | L1  | Ordering no |
|--------------|-----|-----|-------------|
| 2 valves     | 86  | 107 | M0510602    |
| 4 valves     | 158 | 179 | M0510604    |
| 6 valves     | 230 | 251 | M0510606    |
| 8 valves     | 302 | 323 | M0510608    |

## Manifold - Type M003 (for 5/2, 5/3 valves)

| For mounting | L   | L1  | Ordering no |
|--------------|-----|-----|-------------|
| 2 valves     | 86  | 107 | M0030602    |
| 4 valves     | 158 | 179 | M0030604    |
| 6 valves     | 230 | 251 | M0030606    |
| 8 valves     | 302 | 323 | M0030608    |