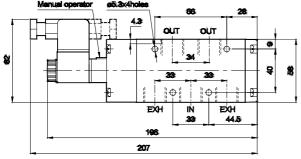

## **Technical Specifications**

| Model                              | DS2                                                  |                        |                |  |  |
|------------------------------------|------------------------------------------------------|------------------------|----------------|--|--|
| Туре                               | 3/2                                                  | 5/2                    | 5/3            |  |  |
| Design                             | Spool type                                           |                        |                |  |  |
| Port Size                          | Inlet, Outlet, Exhaust - G1/2, External pilot - G1/8 |                        |                |  |  |
| Medium                             | Compre                                               | ssed air - Dry, filter | ed, lubricated |  |  |
| Working Pressure range             |                                                      | 2 - 10 bar             |                |  |  |
| External pilot pressure (ER model) |                                                      | 2 - 4 bar              |                |  |  |
| Recommended oil for lubrication    | ISO VG32 (Servo system 32)                           |                        |                |  |  |
| Ambient / Medium temperature       | 5° - 60° C                                           |                        |                |  |  |
| Flow ®                             | 3500 lts/min                                         |                        |                |  |  |
| Materials of construction          | Aluminium, Nitrile, Brass, Acetal                    |                        |                |  |  |
| Electrical                         |                                                      |                        |                |  |  |
| Coil width                         | 22 mm                                                |                        |                |  |  |
| Valtage (V) + 109/                 | AC ( 50 Hz ) - 24, 48, 110, 220                      |                        |                |  |  |
| Voltage (V) ± 10%                  | DC - 12, 24, 48, 110                                 |                        |                |  |  |
| Power consumption                  | AC - 6 VA, DC - 5 W                                  |                        |                |  |  |
| Duty cycle                         | Continuous                                           |                        |                |  |  |
| Class of insulation                | Class F                                              |                        |                |  |  |
| Type of coil protection            | IP65                                                 |                        |                |  |  |

## 3 / 2 Single Solenoid pilot operated valve with spring return

1 - Inlet, 2 - Outlet, 3 - Exhaust

| Ordering No* | DS237SR63  | DS247SR63     |
|--------------|------------|---------------|
| Symbol       | ZD 2<br>13 | Z <b>≥</b> 13 |

## 5 / 2 Single solenoid pilot operated valve with spring return

1 - Inlet, 2,4 - Outlet, 3,5 - Exhaust

| Ordering No* | DS257SR63  |
|--------------|------------|
| Symbol       | 4 2<br>513 |