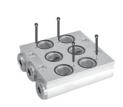

## MANIFOLDS FOR COMPACT VALVE

## Manifold - Type M051 (for 3/2 valves)

| For mounting | L   | L1  | Ordering no |
|--------------|-----|-----|-------------|
| 2 valves     | 86  | 107 | M0510602    |
| 4 valves     | 158 | 179 | M0510604    |
| 6 valves     | 230 | 251 | M0510606    |
| 8 valves     | 302 | 323 | M0510608    |

## Manifold - Type M003 (for 5/2, 5/3 valves)

| For mounting | L   | L1  | Ordering no |
|--------------|-----|-----|-------------|
| 2 valves     | 86  | 107 | M0030602    |
| 4 valves     | 158 | 179 | M0030604    |
| 6 valves     | 230 | 251 | M0030606    |
| 8 valves     | 302 | 323 | M0030608    |