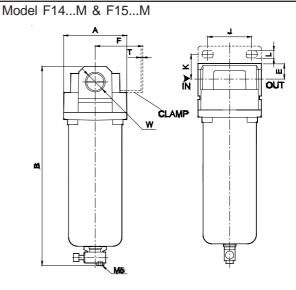

# AIR PREPARATION UNITS FILTER WITH METAL BOWL Series F1M

Cat No F1M - 01- 01

For Details of Clamp see optional accessories Cat No APA - 01

| Model | w    | Α  | В   | Е  | К  | F  | J  | L   | т |
|-------|------|----|-----|----|----|----|----|-----|---|
| F13   | G1/4 | 40 | 115 | 11 | 15 | 30 | 28 | 5.5 | 2 |
| F14   | G3/8 | 55 | 188 | 14 | 25 | 40 | 40 | 6.5 | 2 |
| F15   | G1/2 | 70 | 224 | 18 | 25 | 50 | 55 | 8.5 | 2 |