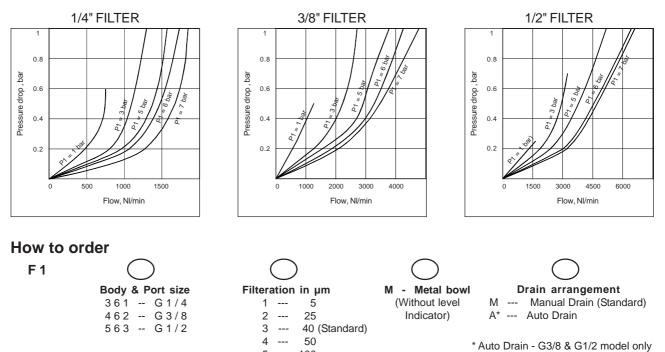

@ Supply pressure 6 bar , pressure drop  $\Delta p = 0.3$  bar (For standard models ).

#### **Flow Graphs**

5

--- 100