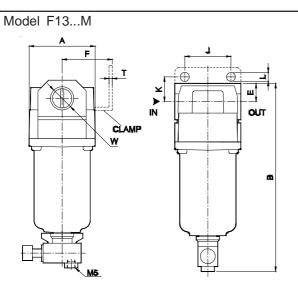

# AIR PREPARATION UNITS FILTER WITH METAL BOWL Series F1M

Cat No F1M - 01- 01

For Details of Clamp see optional accessories Cat No APA - 01

| Model | w    | Α  | В   | Е  | К  | F  | J  | L   | т |
|-------|------|----|-----|----|----|----|----|-----|---|
| F13   | G1/4 | 40 | 115 | 11 | 15 | 30 | 28 | 5.5 | 2 |
| F14   | G3/8 | 55 | 188 | 14 | 25 | 40 | 40 | 6.5 | 2 |
| F15   | G1/2 | 70 | 224 | 18 | 25 | 50 | 55 | 8.5 | 2 |