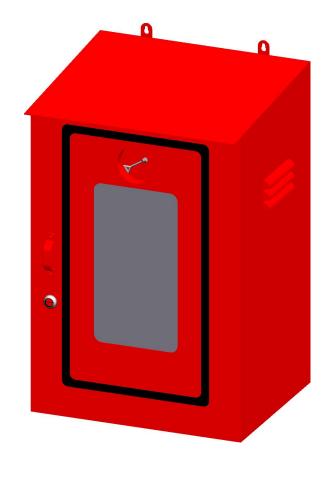

# **EXTINGUISHER BOX (SINGLE)**

# **MILD STEEL**

Extinguisher boxes provide the means to store portable extinguishers safetly in indoor and outdoor locations. They protect the Extinguisher and its contents from the effects of weather, dust, etc, and allow quick deployment of the same in the event of emergency. Extinguisher Boxes can be mounted on the wall, or if outdoors, on specially fabricated stands.

**Brief Description**: AAAG Extinguisher Box, Single, made of Carbon (Mild) Steel sheet, 18 gauge thickness, suitable for storage of 1 No. portable Extinguisher (DCP- 9/10 kgs capacity or CO2 – 4.5/5 kgs capacity). Box shall have glass front, and locking arrangement (& small glass window for storing key opener).