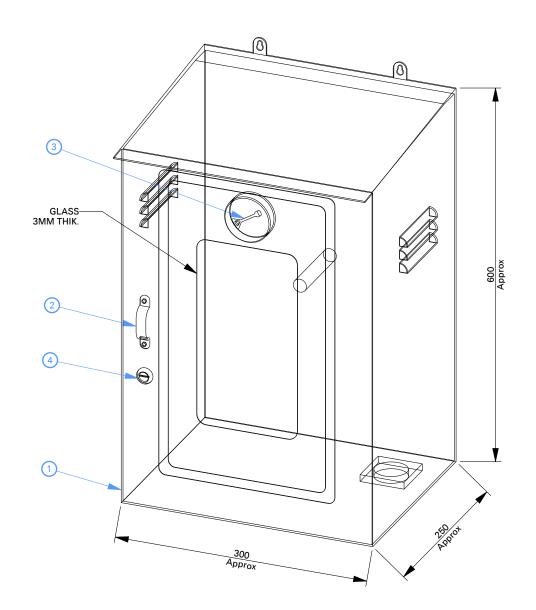

**Brief Description**: AAAG Extinguisher Box, Single, made of Carbon (Mild) Steel sheet, 18 gauge thickness, suitable for storage of 1 No. portable Extinguisher (DCP- 9/10 kgs capacity or CO2 – 4.5/5 kgs capacity). Box shall have glass front, and locking arrangement (& small glass window for storing key opener).

## 2.0 MATERIAL OF CONSTRUCTION

2.1 Body Mild Steel SWG 18 Gauge

2.2 Handle Nickel Chrome

2.3 Key Box Mild Steel SWG 18 Gauge2.4 Lock Standard Panel Lock / Godrej

### 3.0 TESTING AND QUALITY CONTROL

3.1 Dimensional check See Drawing Below

3.2 Documentation Internal inspection report, supplier's certificates, approved

laboratory test certificates

#### 7.0 WARRANTY

7.1 Warranty & Guarantee 12 Months from the date of supply

Ahmedabad - 380001.

Email: info@aaagindia.in, Web: www.aaagindia.in

| PART LIST |             |                |  |
|-----------|-------------|----------------|--|
| NO.       | DESCRIPTION | MATERIAL       |  |
| 4         | Lock        | Pannel Lock    |  |
| 3         | Key         | M.S Galvanized |  |
| 2         | Handle      | Chrome Plated  |  |
| 1         | Body        | C.S 18 SWG     |  |