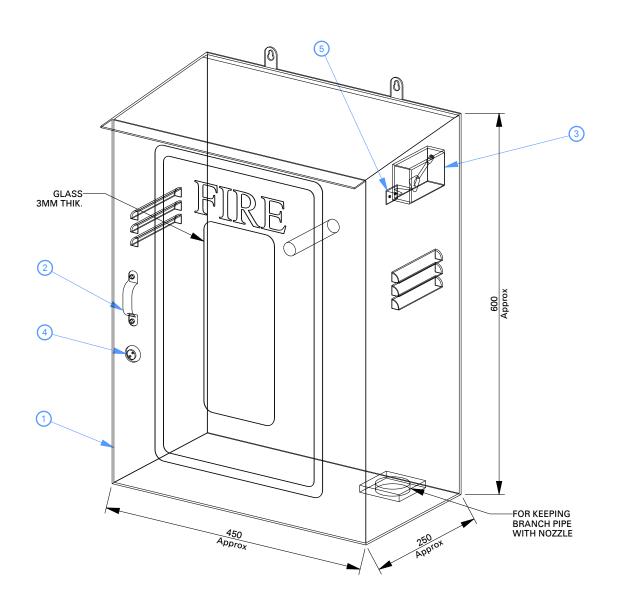

4.0 OPERATIONAL/ TECHNICAL DATA

4.1 Dimensions 450mm (W) x 600mm (H) x 250mm (D)

4.2 Weight (Approx.) ---

5.0 FINISH

5.1 Branch 2 Coats Fire Red Paint Outside, and White Inside

6.0 APPROVALS & MARKING

6.1 Approvals --

| PART LIST |                                       |                |  |
|-----------|---------------------------------------|----------------|--|
| NO        | DESCRIPTION                           | MATERIAL       |  |
| 5         | For Keeping M.S Hammer With G.I Chain |                |  |
| 4         | Lock                                  | Pannel Lock    |  |
| 3         | Key                                   | M.S Galvanized |  |
| 2         | Handle                                | Chrome Plated  |  |
| 1         | Body                                  | FRP            |  |
|           |                                       |                |  |

## Shah Bhogilal Jethalal & Bros.

AHMEDABAD

TITLE:

Hose Box, Single, FRP, Conventional

| SCALE | DRAWING NO: | SHEET  | REV. |
|-------|-------------|--------|------|
| N.T.S | F251-00BJ   | 1 OF 1 | 0    |