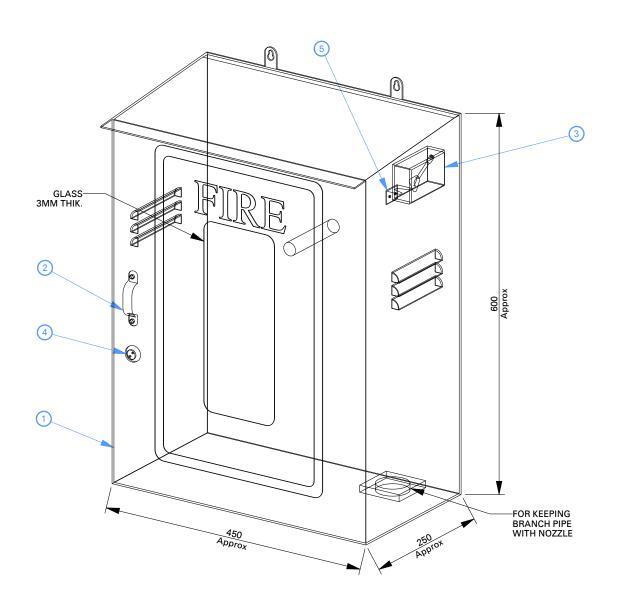

**Brief Description**: AAAG Hose Box, Single, made of Carbon (Mild) Steel sheet, 18 gauge thickness, approx. dimensions 450 x 600 x 250, suitable for storage of 1 No. 15 Mtrs. 63 mm Delivery hose, and short branch. Box shall have glass front, and locking arrangement (& small glass window for storing key opener).

# 2.0 MATERIAL OF CONSTRUCTION

2.1 Body Mild Steel SWG 18 Gauge

2.2 Handle Nickel Chrome

2.3 Key Box Mild Steel SWG 18 Gauge2.4 Lock Standard Panel Lock/ Godrej

#### 4.0 OPERATIONAL/ TECHNICAL DATA

4.1 Dimensions (Approx.) 450mm (W) x 600mm (H) x 250mm (D)

4.2 Weight (Approx.) ---

#### 7.0 WARRANTY

7.1 Warranty & Guarantee 12 Months from the date of supply

Shah Bhogilal Jethalal & Bros.

Ahmedabad – 380001.

Email: info@aaagindia.in, Web: www.aaagindia.in

| PART LIST |                                       |                |  |  |
|-----------|---------------------------------------|----------------|--|--|
| NO.       | DESCRIPTION                           | MATERIAL       |  |  |
| 5         | For Keeping M.S Hammer With G.I Chain |                |  |  |
| 4         | Lock                                  | Pannel Lock    |  |  |
| 3         | Key                                   | M.S Galvanized |  |  |
| 2         | Handle                                | Chrome Plated  |  |  |
| 1         | Body                                  | C.S 18 SWG     |  |  |

# Shah Bhogilal Jethalal & Bros.

AHMEDABAD

TITLE:

Hose Box, Single, Carbon Steel, Conventional Design

| SCALE | DRAWING NO: | SHEET  | REV. |
|-------|-------------|--------|------|
| N.T.S | M251-00BJ   | 1 OF 1 | 0    |