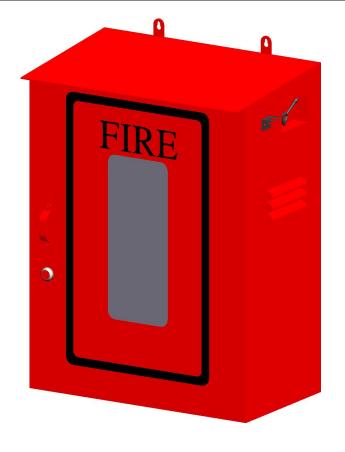

**Brief Description**: AAAG Hose Box, Single, made of Carbon (Mild) Steel sheet, 18 gauge thickness, approx. dimensions 450 x 600 x 250, suitable for storage of 1 No. 15 Mtrs. 63 mm Delivery hose, and short branch. Box shall have glass front, and locking arrangement (& small glass window for storing key opener).

# 5.0 FINISH

5.1 Branch 2 Coats Anticorrosive Fire Red Paint Outside, and White Inside