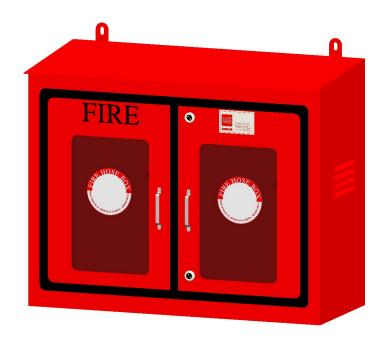

**Brief Description :** AAAG Hose Box, Double, made of FRP (Fibre Reinforced Plastic), approx. dimensions 750 x 600 x 250, suitable for storage of 2 Nos. 15 Mtrs. 63 mm Delivery hose, and Short branch. Box shall have glass front, and locking arrangement (& small glass window for storing key opener).

#### 5.0 FINISH

5.1 Branch 2 Coats Fire Red Paint Outside, and White Inside