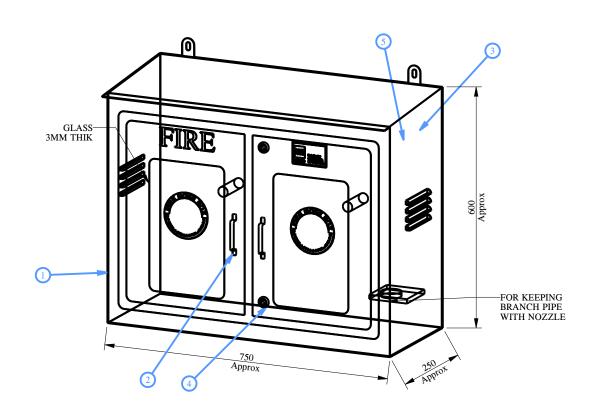

**Brief Description :** AAAG Hose Box, Double, made of FRP (Fibre Reinforced Plastic), approx. dimensions 750 x 600 x 250, suitable for storage of 2 Nos. 15 Mtrs. 63 mm Delivery hose, and Short branch. Box shall have glass front, and locking arrangement (& small glass window for storing key opener).

### 4.0 OPERATIONAL/ TECHNICAL DATA

4.1 Dimensions 750mm (W) x 600mm (H) x 250mm (D)

4.2 Weight (Approx.) --

Email: info@aaagindia.in, Web: www.aaagindia.in

| PART LIST |                                       |                |  |
|-----------|---------------------------------------|----------------|--|
| NO.       | DESCRIPTION                           | MATERIAL       |  |
| 5         | For Keeping M.S Hammer With G.I Chain |                |  |
| 4         | Lock                                  | Pannel Lock    |  |
| 3         | Key                                   | M.S Galvanized |  |
| 2         | Handle                                | Chrome Plated  |  |
| 1         | Body                                  | FRP            |  |

## Shah Bhogilal Jethalal & Bros.

AHMEDABAD

TITLE:

Hose Box, Double, FRP, Conventional Design

| SCALE | DRAWING NO: | SHEET  | REV. |
|-------|-------------|--------|------|
| N.T.S | F252-00BJ   | 1 OF 1 | 0    |