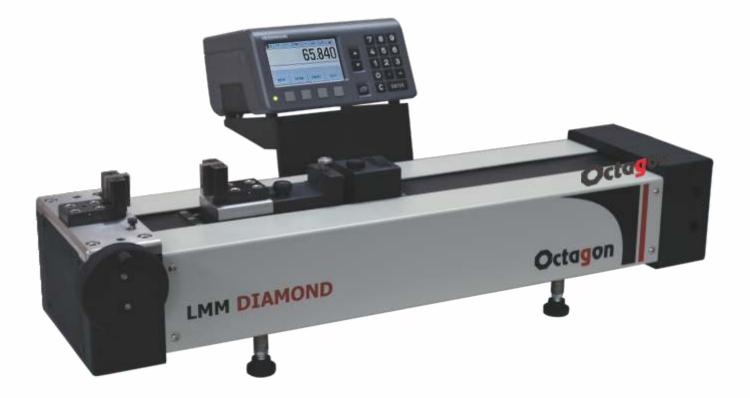

# LMM DIAMOND

## Length Measuring System

Designed for Perfection

#### Technical Specifications:

| MODELS           | Measurement<br>Range | Measurement<br>uncertainty | Resolution     | Dimensions (mm)  | Weight |
|------------------|----------------------|----------------------------|----------------|------------------|--------|
| LMM DIAMOND 400  | 400 mm               | 1.0 μm /100 mm             | 1.0 <i>µ</i> m | 796 x 440 x 286  | 50 kg  |
| LMM DIAMOND 700  | 700 mm               |                            |                | 1096 x 440 x 286 | 60 kg  |
| LMM DIAMOND 1000 | 1000 mm              |                            |                | 1396 x 440 x 286 | 70 kg  |
| LMM DIAMOND 1500 | 1500 mm              |                            |                | 1950 x 440 x 470 | 280 kg |
| LMM DIAMOND 2000 | 2000 mm              |                            |                | 2450 x 440 x 470 | 366 kg |