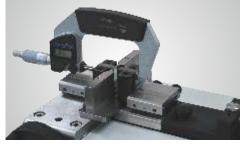

### Gauge Calibration

- : + 91 20 3231 8697 : + 91 20 2543 9282 Tel. Fax
- E-mail : sales@octagon.co.in
- Web : www.octagon.co.in

dshdjakshdsahdaskdah

dshdjakshdsahdaskdah

Features :

- The simplest, fastest, easiest to use, most reliable, precise, •
- solid and long lasting Made of stabilized cast iron •
- Light alloy heads •
- Hard metal reset switches (Widia Lappato Finish) •
- Glass support optical scales with absolute and incremental • correction
- Large display with settings keyboard, frictioned handwheel, high precision adjustment sliding block
- Push and pull preload .
- Wide array of accessories available for a variety of control operations
- Delivery: wooden case
- Power supply : 230 VAC, 50 Hz Display System : DRO
- •