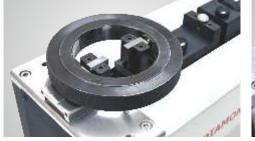

# LMM DIAMOND

### Gauge Calibration

## Length Measuring System



Designed for Perfection

#### **Optional accessories**



#### **Applications**



dshdjakshdsahdaskdah



dshdjakshdsahdaskdah



dshdjakshdsahdaskdah



dshdjakshdsahdaskdah

#### Technical Specifications:

| MODELS           | Measurement<br>Range | Measurement<br>uncertainty | Resolution     | Dimensions (mm)  | Weight |
|------------------|----------------------|----------------------------|----------------|------------------|--------|
| LMM DIAMOND 400  | 400 mm               | 1.0 μm /100 mm             | 1.0 <i>µ</i> m | 796 x 440 x 286  | 50 kg  |
| LMM DIAMOND 700  | 700 mm               |                            |                | 1096 x 440 x 286 | 60 kg  |
| LMM DIAMOND 1000 | 1000 mm              |                            |                | 1396 x 440 x 286 | 70 kg  |
| LMM DIAMOND 1500 | 1500 mm              |                            |                | 1950 x 440 x 470