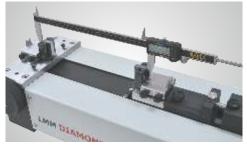

# LMM DIAMOND

### Gauge Calibration

## Length Measuring System



Designed for Perfection

#### **Optional accessories**



#### **Applications**



dshdjakshdsahdaskdah



dshdjakshdsahdaskdah



dshdjakshdsahdaskdah



dshdjakshdsahdaskdah

#### Technical Specifications:

| MODELS           | Measurement<br>Range | Measurement<br>uncertainty | Resolution     | Dimensions (mm)  | Weight |
|------------------|----------------------|----------------------------|----------------|------------------|--------|
| LMM DIAMOND 400  | 400 mm               | 1.0 μm /100 mm             | 1.0 <i>µ</i> m | 796 x 440 x 286  | 50 kg  |
| LMM DIAMOND 700  | 700 mm               |                            |                | 1096 x 440 x 286 | 60 kg  |
| LMM DIAMOND 1000 | 1000 mm              |                            |                | 1396 x 440 x 286 | 70 kg  |
| LMM DIAMOND 1500 | 1500 mm              |                            |                | 1950 x 440 x 470 | 280 kg |
| LMM DIAMOND 2000 | 2000 mm