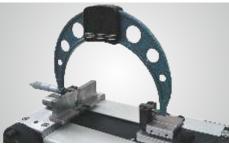

|                | 1396 x 440 x 286 | 70 kg  |
| LMM DIAMOND 1500 | 1500 mm              |                            |                | 1950 x 440 x 470 | 280 kg |
| LMM DIAMOND 2000 | 2000 mm              |                            |                | 2450 x 440 x 470 | 366 kg |

Notes:

• In some cases additional standards & optional accessories are required to archive the measuring range.

• Special accuracies, measuring ranges are available upon request.



#### Octagon Precision (India) Pvt. Ltd.

Regd. Off. : 3 / 19 Girija Society, M.I.T. College Road, Kothrud, Pune 411029. India

Plant : S.No. 15 A/2, J7 & J8, GKD Industrial Estate, Nandedgaon, Sinhgad Road, Pune 411041.

- : + 91 20 3231 8697 : + 91 20 2543 9282 Tel. Fax
- E-mail : sales@octagon.co.in
- Web : www.octagon.co.in



dshdjakshdsahdaskdah



dshdjakshdsahdaskdah

Features :

- The simplest, fastest, easiest to use, most reliable, precise, •
- solid and long lasting Made of stabilized cast iron •
- Light alloy heads •
- Hard metal reset switches (Widia Lappato Finish) •
- Glass support optical scales with absolute and incremental • correction
- Large display with settings keyboard, frictioned handwheel, high precision adjustment sliding block
- Push and pull preload .
- Wide array of accessories available for a variety of control operations
- Delivery: wooden case
- Power supply : 230 VAC, 50 Hz Display System : DRO
- •