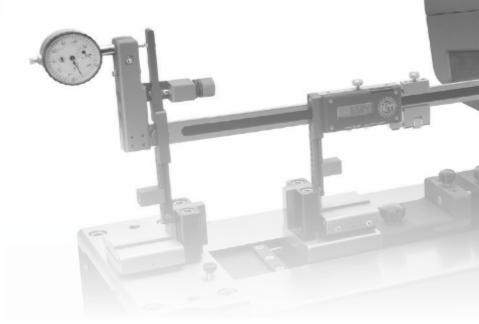

# LMM DIAMOND

### Gauge Calibration

- : + 91 20 3231 8697 : + 91 20 2543 9282 Tel. Fax
- E-mail : sales@octagon.co.in
- Web : www.octagon.co.in

dshdjakshdsahdaskdah

dshdjakshdsahdaskdah

Features :

- The simplest, fastest, easiest to use, most reliable, precise, •
- solid and long lasting Made of stabilized cast iron •
- Light alloy heads •
- Hard metal reset switches (Widia Lappato Finish) •
- Glass support optical scales with absolute and incremental • correction
- Large display with settings keyboard, frictioned handwheel, high precision adjustment sliding block
- Push and pull preload .
- Wide array of accessories available for a variety of control operations
- Delivery: wooden case
- Power supply : 230 VAC, 50 Hz Display System : DRO
- •