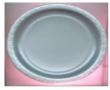

## **Product Specification**

- ❖ PAPER PLATE SIZE: 4 INCH TO 13 INCH
- **❖ SUITABLE PAPER WEIGHT: 80GSM**-500GSM
- ❖ OUTPUT: 50,000 PIECES IN 10 HRS (DEPENDING ON SIZE OF THE PLATE)
- ❖ FANCY PLATE OUTPUT: 24000 TO 48000 PIECES IN 10 HRS (DEPENDING ON THE GSM OF THE PAPER)
- **❖ TOTAL POWER: 4** KW
- ❖ POWER SOURCE: SINGLE OR THREE PHASE (AS AVAILABLE)
- **❖ WEIGHT: 600KG** APPROX
- ❖ ITEMS MADE: ANY SIZE OF WRINKLE PAPER PLATE, MEAL PLATE. (Depend on your requirements)

This is a fully automatic paper plate machine which involves no labour. We have to put five rolls on the machine, and then Machine takes the paper itself and gives the finished product automatically. In one stroke machine gives five plate. You can change the mould according to your requirement. We can use any type of paper (laminated or non laminated), it should be in a roll form. Machine is operated with digital panel board, so we can set the time for formation of plate and the speed of machine as required.