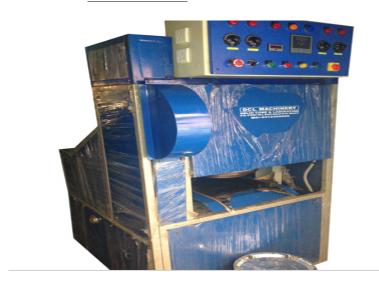

## FULLY AUTOMATIC FIVE ROLL PAPER PLATE MACHINE

## **Product Specification**

- ❖ PAPER PLATE SIZE: 4 INCH TO 13 INCH
- **❖ SUITABLE PAPER WEIGHT: 80GSM**-500GSM
- ❖ OUTPUT: 50,000 PIECES IN 10 HRS (DEPENDING ON SIZE OF THE PLATE)
- ❖ FANCY PLATE OUTPUT: 24000 TO 48000 PIECES IN 10 HRS (DEPENDING ON THE GSM OF THE PAPER)
- **❖ TOTAL POWER: 4** KW
- ❖ POWER SOURCE: SINGLE OR THREE PHASE (AS AVAILABLE)
- **❖ WEIGHT: 600KG** APPROX
- ❖ ITEMS MADE: ANY SIZE OF WRINKLE PAPER PLATE, MEAL PLATE. (Depend on your requirements)

This is a fully automatic paper plate machine which involves no labour. We have to put five rolls on the machine, and then Machine takes the paper itself and gives the finished product automatically. In one stroke machine gives five plate. You can change the mould according to your requirement. We can use any type of paper (laminated or non laminated), it should be in a roll form. Machine is operated with digital panel board, so we can set the time for formation of plate and the speed of machine as required.