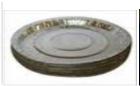

## **Product Specification**

- ❖ PAPER PLATE SIZE: 4 INCH TO 13 INCH
- **❖ SUITABLE PAPER WEIGHT: 80GSM**-500GSM
- ❖ OUTPUT: 50,000 PIECES IN 10 HRS (DEPENDING ON SIZE OF THE PLATE)
- ❖ FANCY PLATE OUTPUT: 24000 TO 48000 PIECES IN 10 HRS (DEPENDING ON THE GSM OF THE PAPER)
- **❖ TOTAL POWER: 4** KW
- ❖ POWER SOURCE: SINGLE OR THREE PHASE (AS AVAILABLE)
- **❖ WEIGHT: 600KG** APPROX
- ❖ ITEMS MADE: ANY SIZE OF WRINKLE PAPER PLATE, MEAL PLATE. (Depend on your requirements)

This is a fully automatic paper plate machine which involves no labour. We have to put five rolls on the machine, and then Machine takes the paper itself and gives the finished product automatically. In one stroke machine gives five plate. You can change the mould according to your requirement. We can use any type of paper (laminated or non laminated), it should be in a roll form. Machine is operated with digital panel board, so we can set the time for formation of plate and the speed of machine as required.