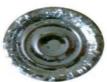

utput.

WE HAVE 5 DIFFERENT SIZES IN MANUAL MACHINES:

| SI<br>No | Hand Press No. (Size | Pillar Gap (Inch) | Prise       |
|----------|----------------------|-------------------|-------------|
| 1        | 2 NO                 | 9 Inch            | Rs. 9000/-  |
| 2        | 3 NO                 | 10.5 Inch         | Rs. 10500/- |
| 3        | 4 NO                 | 11 Inch           | Rs. 14000/- |
| 4        | 5 NO                 | 12 Inch           | Rs. 18000/- |
| 5        | 6 NO                 | 14 Inch           | Rs. 22000/- |

- ❖ We Have five different size in manual machine
- In manual machine you can make all types of Bowls, Paper Dish, Paper Plates, Thali and Buffet Plates
- Production depends on your hand speed.

## Photographs of items that u can make in this machine