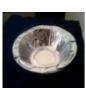

t.

WE HAVE 5 DIFFERENT SIZES IN MANUAL MACHINES:

| SI<br>No | Hand Press No. (Size | Pillar Gap (Inch) | Prise       |
|----------|----------------------|-------------------|-------------|
| 1        | 2 NO                 | 9 Inch            | Rs. 9000/-  |
| 2        | 3 NO                 | 10.5 Inch         | Rs. 10500/- |
| 3        | 4 NO                 | 11 Inch           | Rs. 14000/- |
| 4        | 5 NO                 | 12 Inch           | Rs. 18000/- |
| 5        | 6 NO                 | 14 Inch           | Rs. 22000/- |

- ❖ We Have five different size in manual machine
- In manual machine you can make all types of Bowls, Paper Dish, Paper Plates, Thali and Buffet Plates
- Production depends on your hand speed.

## Photographs of items that u can make in this machine