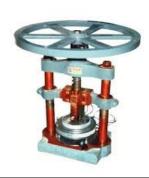

## **Mamual Machine**

• Paper Plate Size: 3inch-13inch

This is a manual machine in which you have to put the die on to the machine and then you have to put paper one by one on to the die and then move the wheel so as to get the output.

- ❖ We Have five different size in manual machine
- In manual machine you can make all types of Bowls, Paper Dish, Paper Plates, Thali and Buffet Plates
- Production depends on your hand speed.