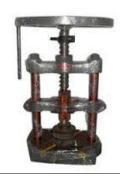

## **Mamual Machine**

• Paper Plate Size: 3inch-13inch

This is a manual machine in which you have to put the die on to the machine and then you have to put paper one by one on to the die and then move the wheel so as to get the output.

- ❖ We Have five different size in manual machine
- In manual machine you can make all types of Bowls, Paper Dish, Paper Plates, Thali and Buffet Plates
- Production depends on your hand speed.