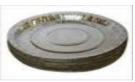

put.

WE HAVE 5 DIFFERENT SIZES IN MANUAL MACHINES:

| SI<br>No | Hand Press No. (Size | Pillar Gap (Inch) | Prise       |
|----------|----------------------|-------------------|-------------|
| 1        | 2 NO                 | 9 Inch            | Rs. 9000/-  |
| 2        | 3 NO                 | 10.5 Inch         | Rs. 10500/- |
| 3        | 4 NO                 | 11 Inch           | Rs. 14000/- |
| 4        | 5 NO                 | 12 Inch           | Rs. 18000/- |
| 5        | 6 NO                 | 14 Inch           | Rs. 22000/- |

- ❖ We Have five different size in manual machine
- In manual machine you can make all types of Bowls, Paper Dish, Paper Plates, Thali and Buffet Plates
- Production depends on your hand speed.

## Photographs of items that u can make in this machine