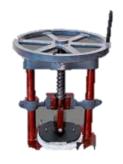

## **Mamual Machine**

• Paper Plate Size: 3inch-13inch

This is a manual machine in which you have to put the die on to the machine and then you have to put paper one by one on to the die and then move the wheel so as to get the output.

- ❖ We Have five different size in manual machine
- In manual machine you can make all types of Bowls, Paper Dish, Paper Plates, Thali and Buffet Plates
- Production depends on your hand speed.