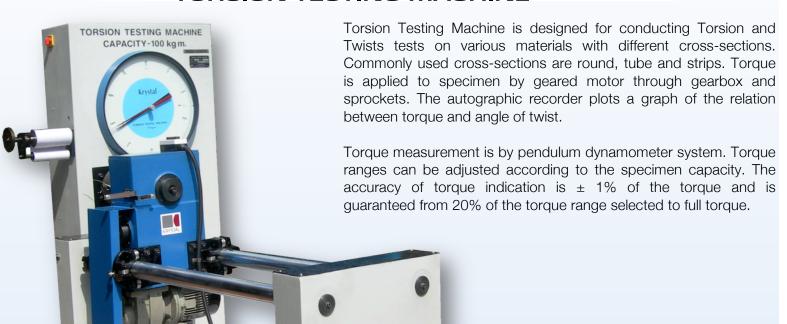

## **TORSION TESTING MACHINE**

Torsion test on bracket

Torsion testing Machine: Canacity 1000 N m

| Torsion testing watchine. Capacity 1000 IV.III |      |                |                 |                              |                               |                               |                         |
|------------------------------------------------|------|----------------|-----------------|------------------------------|-------------------------------|-------------------------------|-------------------------|
| TECHNICAL SPECIFICATIONS                       |      |                |                 |                              |                               |                               |                         |
| SPECIFICATIONS                                 | UNIT | TTK 6          | TTK 10          | TTK 20                       | TTK 50                        | TTK 100                       | TTK 200                 |
| Max. Torque                                    | N.m  | 60             | 100             | 200                          | 500                           | 1000                          | 2000                    |
| Torque Ranges                                  | N.m  | 30,60          | 20,50,100       | 50,100,200                   | 50,100,250,500                | 100,250,500,1000              | 200, 500, 1000, 2000    |
| Divisions on Dial                              | no.  | 500            | 500             | 500                          | 500                           | 500                           | 500                     |
| Torsion Speed                                  | RPM  | 0.5            | 0.5             | 0.5                          | 0.5                           | 0.5                           | 0.5                     |
| Grip Clearance                                 | MM   | 0 – 400        | 0 – 420         | 0 – 450                      | 0 – 500                       | 0 – 600                       | 0 – 600                 |
| Grips For Round<br>Specimen Ø                  | MM   | 2 – 4<br>4 - 8 | 4 – 8<br>8 - 12 | 7 - 10<br>10 - 15<br>15 - 20 | 10 – 17<br>17 - 24<br>24 - 30 | 10 - 17<br>17 - 24<br>24 - 30 | 20-30<br>30-40<br>40-50 |
| Grips For Flat<br>Specimen (T x W)             | MM   | 25             | 2 – 8 x 25      | 3 – 10 x 30                  | 2 – 12 x 40                   | 5 – 15 x 50                   | 10-20 x 60              |
| Power - 415 V, 3 Ph                            | kW   | 0. 5           | 0. 5            | 0.5                          | 1.0                           | 1.0                           | 1.0                     |