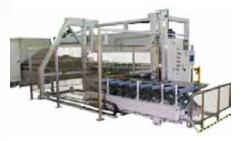

## Unloading device with automatic stacker table

The unloading device consists of 2 sheet clamps to drag the sheet from the machine table onto the intermediate table.