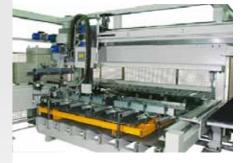

## HACO Sheet Transfer 3015

#### CLICK FOR VIDEO

The 3015 SHEET TRANSFER System is designed for loading of sheets from a pallet onto the CNC Punching Machine, and the unloading of the punched sheet from the machine table onto a stacking unit.