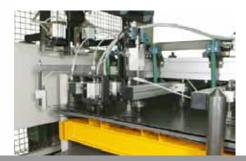

# Loading device with sheet separation unit and thickness measuring unit

The loading unit consists of a frame carrying the pneumatic suction cups and a special pneumatic system (front left corner) for separation of the sheets.