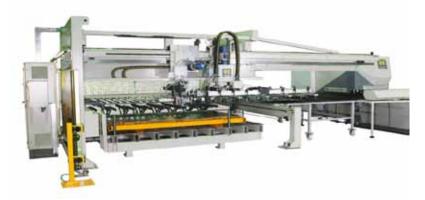

## HACO Sheet Transfer 3015

#### CLICK FOR VIDEO

The 3015 SHEET TRANSFER System is designed for loading of sheets from a pallet onto the CNC Punching Machine, and the unloading of the punched sheet from the machine table onto a stacking unit.