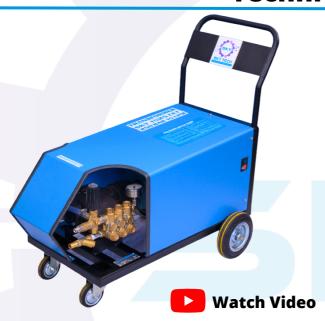

**High Pressure Cold Water Jet Machine** 

**Brand: SKY** 

**Model: SKY1520CET** 

**Series : Transformer - MS Non Flameproof** 

## **Features**

- 1. High Pressure Pump Italian Make
- 2. Triplex Reciprocating Pump Brass Head
- 3. Fully Ceramic Plunger
- 4. Heavy Duty Unloader valve
- 5. Heavy Duty MS Trolley With Powder Coating
- 6. Heavy Duty 2 Solid Rare Wheels + 1 Castor Wheel
- 7. Fittings SS **304**
- 8. Continuous Duty 1450 rpm Branded Motor
- 9. DOL Starter

## **Standard Accessories**

Trigger Gun with SS Lance - 3 Feet & Fan Jet Nozzele

High Pressure Hose 5/16 R2 10 Mtrs.

Electric Cable 2.5 sqmm x 4 core - 5 Mtrs.

Suction Hose - 5 Mtrs