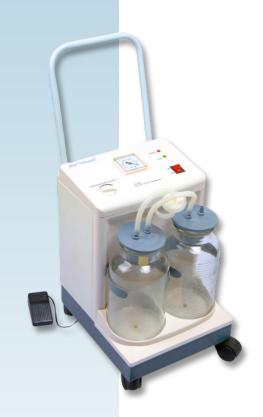

## 7S-20B Electric Suction Apparatus

A high-capacity, compact suction machine for general surgical use. The 7S-20B features an oil-free, maintenance-free suction pump with 20 LPM capacity. Maximum negative pressure can be conveniently controlled from the regulator on the front panel. The durable, aesthetically designed body features a folding handle and is made from powder-coated metal and plastic. It comes with 2 glass jars, a foot-switch, a tubing kit and spare bacterial filters.

## **Technical Specifications:**

| Input Power               | AC 220 V @ 50 Hz, 180 VA |
|---------------------------|--------------------------|
| Pumping Capacity          | 20 LPM                   |
| Maximum Negative Pressure | 90 kPa                   |
| Operating Noise           | < 65 dB                  |
| Jar Capacity              | 2.5L x 2                 |