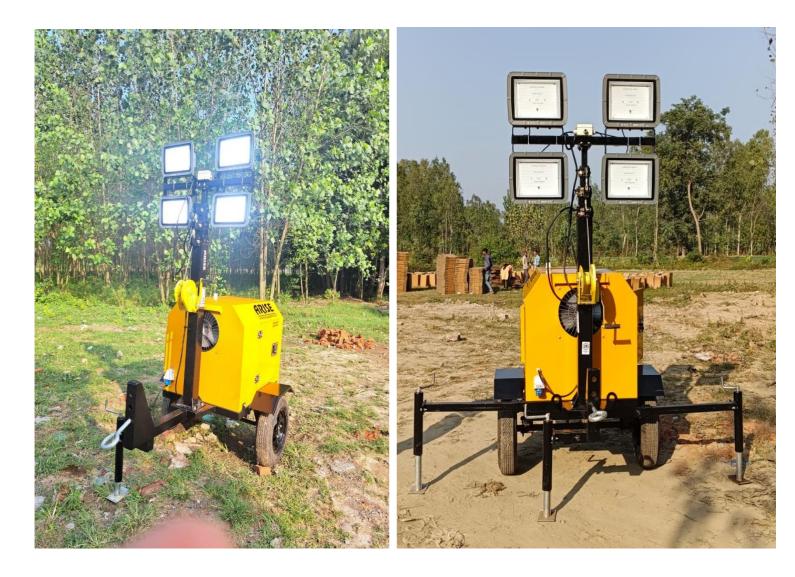

## Quotation

| Model Name  | HSN  |
|-------------|------|
| ACE LT 5000 | 9405 |
|             |      |

| Sr. No. | Description                    | Specification                                                          |  |
|---------|--------------------------------|------------------------------------------------------------------------|--|
| 1       | Engine                         | KD441 OHV, D.I ,3000 RPM, 7.5 hp , Air Cooled                          |  |
|         |                                | Make-Lumbardini (Kohler) German Brand                                  |  |
| 2       | Alternator                     | Make- NSM /Mecc alte (Italy Brand) (3 Kva 220Volt single phase +-      |  |
|         |                                | 5Volt) 10.0 Amp, Brushless                                             |  |
| 3       | Tank Capacity /Consumption     | (900ml/hr) 20 ltr (Diesel) (Fitted inside of canopy for safety)        |  |
| 4       | Lube Oil Capacity              | 1.5 L                                                                  |  |
| 5       | Sound Level                    | <85 DB at one meter                                                    |  |
| 6       | Volt meter                     | yes                                                                    |  |
| 7       | Amp. meter                     | yes                                                                    |  |
| 8       | Digital hr Meter               | yes                                                                    |  |
| 9       | Exhaust fan for heat of canopy | yes                                                                    |  |
| 10      | Emergency stop                 | yes                                                                    |  |
| 11      | Canopy                         | CR 1.5mm & 35 mm FR Foam                                               |  |
| 12      | Battery                        | 12volt 35AH                                                            |  |
| 13      | No & Power of light            | 4 x 200w -800w                                                         |  |
| 14      | Light source                   | LED Flood Light                                                        |  |
| 15      | All Electric fitting           | CE Approved                                                            |  |
| 16      | Brightness                     | 20000 X 4 = 80,000 Lumens                                              |  |
| 17      | Upper connection Box for light | Yes                                                                    |  |
| 18      | Area Illumination              | Up to 3000 SQ/MTR                                                      |  |
| 19      | Tower Height                   | 5.0MTR from G.L TO LIGHT                                               |  |
| 20      | Time for Tower extension       | 70 Sec Max.                                                            |  |
| 21      | Time for Tower Closing         | 50 Sec Max.                                                            |  |
| 22      | Tower Extension /Closing       | By Mechanism winch / Mechanism winch                                   |  |
| 23      | Winch                          | 01nos.                                                                 |  |
| 24      | Tower Tilt /Rotation           | NA / NA                                                                |  |
| 25      | Tyre Rim                       | 12'' (02Nos.)                                                          |  |
| 26      | Length                         | 1.0 - 1.2m Min - max                                                   |  |
| 27      | Width                          | 0.6 - 0.9m Min - max                                                   |  |
| 28      | Height                         | 1.0 - 1.5m Min - max                                                   |  |
| 29      | Weight Approx.                 | 250 - 350 kg approx.                                                   |  |
| 30      | Loading Hook                   | 04                                                                     |  |
| 31      | Control System for lights      | Yes with each MCB for eight light (Fitted inside of canopy for safety) |  |
|         |                                |                                                                        |  |
|         |                                |                                                                        |  |