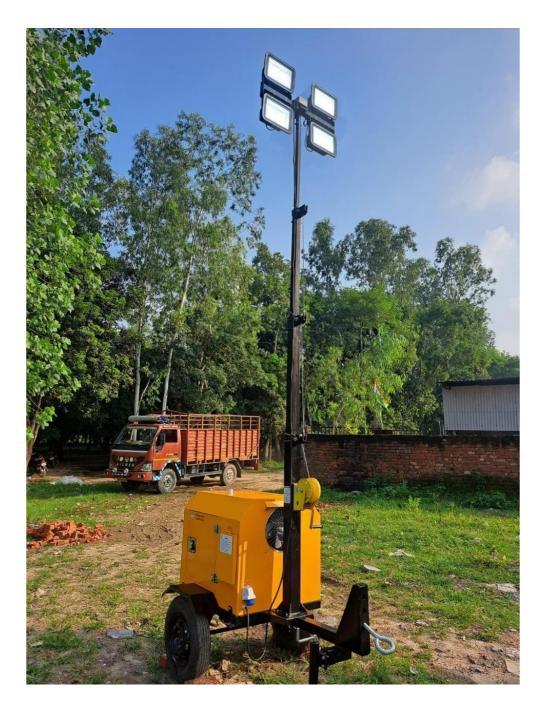

## Quotation

| Model Name  | HSN  |
|-------------|------|
| ACE LT 5000 | 9405 |
|             |      |

| Sr. No. | Description                    | Specification                                                          |  |
|---------|--------------------------------|------------------------------------------------------------------------|--|
| 1       | Engine                         | KD441 OHV, D.I ,3000 RPM, 7.5 hp , Air Cooled                          |  |
|         |                                | Make-Lumbardini (Kohler) German Brand                                  |  |
| 2       | Alternator                     | Make- NSM /Mecc alte (Italy Brand) (3 Kva 220Volt single phase +-      |  |
|         |                                | 5Volt) 10.0 Amp, Brushless                                             |  |
| 3       | Tank Capacity /Consumption     | (900ml/hr) 20 ltr (Diesel) (Fitted inside of canopy for safety)        |  |
| 4       | Lube Oil Capacity              | 1.5 L                                                                  |  |
| 5       | Sound Level                    | <85 DB at one meter                                                    |  |
| 6       | Volt meter                     | yes                                                                    |  |
| 7       | Amp. meter                     | yes                                                                    |  |
| 8       | Digital hr Meter               | yes                                                                    |  |
| 9       | Exhaust fan for heat of canopy | yes                                                                    |  |
| 10      | Emergency stop                 | yes                                                                    |  |
| 11      | Canopy                         | CR 1.5mm & 35 mm FR Foam                                               |  |
| 12      | Battery                        | 12volt 35AH                                                            |  |
| 13      | No & Power of light            | 4 x 200w -800w                                                         |  |
| 14      | Light source                   | LED Flood Light                                                        |  |
| 15      | All Electric fitting           | CE Approved                                                            |  |
| 16      | Brightness                     | 20000 X 4 = 80,000 Lumens                                              |  |
| 17      | Upper connection Box for light | Yes                                                                    |  |
| 18      | Area Illumination              | Up to 3000 SQ/MTR                                                      |  |
| 19      | Tower Height                   | 5.0MTR from G.L TO LIGHT                                               |  |
| 20      | Time for Tower extension       | 70 Sec Max.                                                            |  |
| 21      | Time for Tower Closing         | 50 Sec Max.                                                            |  |
| 22      | Tower Extension /Closing       | By Mechanism winch / Mechanism winch                                   |  |
| 23      | Winch                          | 01nos.                                                                 |  |
| 24      | Tower Tilt /Rotation           | NA / NA                                                                |  |
| 25      | Tyre Rim                       | 12'' (02Nos.)                                                          |  |
| 26      | Length                         | 1.0 - 1.2m Min - max                                                   |  |
| 27      | Width                          | 0.6 - 0.9m Min - max                                                   |  |
| 28      | Height                         | 1.0 - 1.5m Min - max                                                   |  |
| 29      | Weight Approx.                 | 250 - 350 kg approx.                                                   |  |
| 30      | Loading Hook                   | 04                                                                     |  |
| 31      | Control System for lights      | Yes with each MCB for eight light (Fitted inside of canopy for safety) |  |
|         |                                |                                                                        |  |
|         |                                |                                                                        |  |