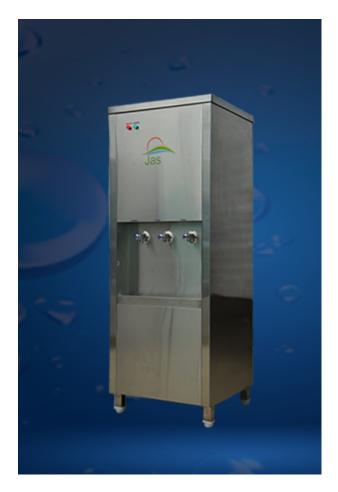

## **Product Image**

| Model                      | J150NC        |
|----------------------------|---------------|
| Dispenser Flow Rate        | 150 liters/Hr |
| Storage Tank-HOT-Water     |               |
| Storage Tank-Cold-Water    | 40 Liters     |
| Storage Tank-Normal Water  | 40 Liters     |
| No. of Faucets             | 2 or 3        |
| Heater Power in Watts      |               |
| Cooler Power in Watts      | 750           |
| Nett Weight in Kg (Approx) | 68            |