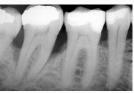

## Portable X-ray System

## **Features**

- · Higher image quality.
- · Less radiation quantity.
- Radiation output is not affected by line voltage fluctuation.
- Adult/child mode is selectable.
- The exposure time can be adjusted and memorized.
- Film-based mode and digital imaging mode selection key is available.
- · High Capacity battery.
- Exquisite and compact appearance.
- Easier to handle & more comfortable to hold.
- Build in overheat protection procedure, effectively protect the tube.