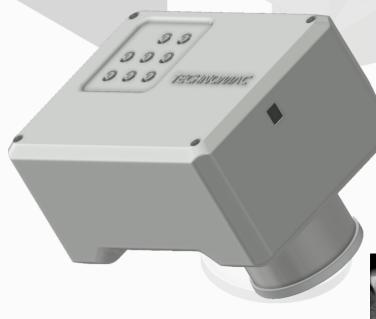

## Portable X-ray System

## **Features**

- · Higher image quality.
- · Less radiation quantity.
- Radiation output is not affected by line voltage fluctuation.
- Adult/child mode is selectable.
- The exposure time can be adjusted and memorized.
- Film-based mode and digital imaging mode selection key is available.
- · High Capacity battery.
- Exquisite and compact appearance.
- Easier to handle & more comfortable to hold.
- Build in overheat protection procedure, effectively protect the tube.

## **Technical Specifications**

| Output kv (DC)         | 60 kV              |
|------------------------|--------------------|
| Tube mA                | 2mA Fixed          |
| Exposure Time          | (0.01 ~ 2.0 sec)   |
| Focal Spot             | 0.8mm              |
| Battery                | Li-on Rechargeable |
| Filtration             | 1.5mm Al           |
| No.of X-Ray per charge | 200                |
| Input Power            | DC 22.2V, 1500mAh  |
| Weight                 | 2.45kg             |