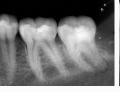

## Portable X-ray System

## **Features**

- · Higher image quality.
- · Less radiation quantity.
- Radiation output is not affected by line voltage fluctuation.
- Adult/child mode is selectable.
- The exposure time can be adjusted and memorized.
- Film-based mode and digital imaging mode selection key is available.
- · High Capacity battery.
- Exquisite and compact appearance.
- Easier to handle & more comfortable to hold.
- Build in overheat protection procedure, effectively protect the tube.