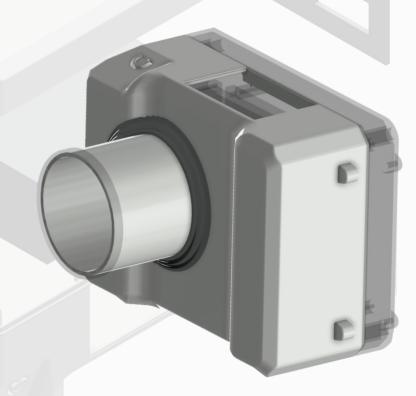

## Portable X-ray System

## **Features**

- · Higher image quality.
- · Less radiation quantity.
- Radiation output is not affected by line voltage fluctuation.
- Adult/child mode is selectable.
- The exposure time can be adjusted and memorized.
- Film-based mode and digital imaging mode selection key is available.
- · High Capacity battery.
- Exquisite and compact appearance.
- Easier to handle & more comfortable to hold.
- Build in overheat protection procedure, effectively protect the tube.

## **Technical Specifications**

| Output kv (DC)         | 60 kV              |
|------------------------|--------------------|
| Tube mA                | 2mA Fixed          |
| Exposure Time          | (0.01 ~ 2.0 sec)   |
| Focal Spot             | 0.8mm              |
| Battery                | Li-on Rechargeable |
| Filtration             | 1.5mm Al           |
| No.of X-Ray per charge | 200                |
| Input Power            | DC 22.2V, 1500mAh  |
| Weight                 | 2.45kg             |