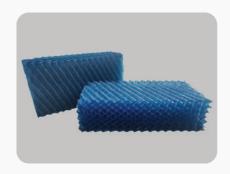

Fills & Drift Eliminators:
Double-folded edge design for additional strength & long durability. Designed for optimum air to water contact giving best efficiency.

Ladder: GI, ladder for easier access to the motor & fan.