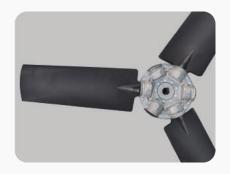

Fan: We offer energy efficient fans with wider ranges, Aerodynamically Designed for minimal power consumption made of PPG (Poly-Propylene Glass reinforced) / FRP. Blades are well tested for trouble free operations.