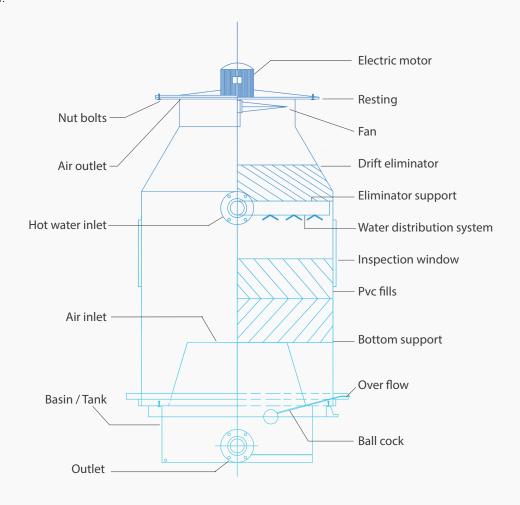

# COMPONENTS

Casing: Designed to sustain the total operating weight as well as all weather conditions.

Motor: Standard reputed make motor to ensure higher efficiency & easy availability.

Nozzles: Well Designed Nozzles for effective area coverage.

Fan: We offer energy efficient fans with wider ranges, Aerodynamically Designed for minimal power consumption made of PPG (Poly-Propylene Glass reinforced) / FRP. Blades are well tested for trouble free operations.

Fills & Drift Eliminators:
Double-folded edge design for additional strength & long durability. Designed for optimum air to water contact giving best efficiency.

Ladder: GI, ladder for easier access to the motor & fan.

Side Window: Easy internal cooling tower access for cleaning and maintenance.