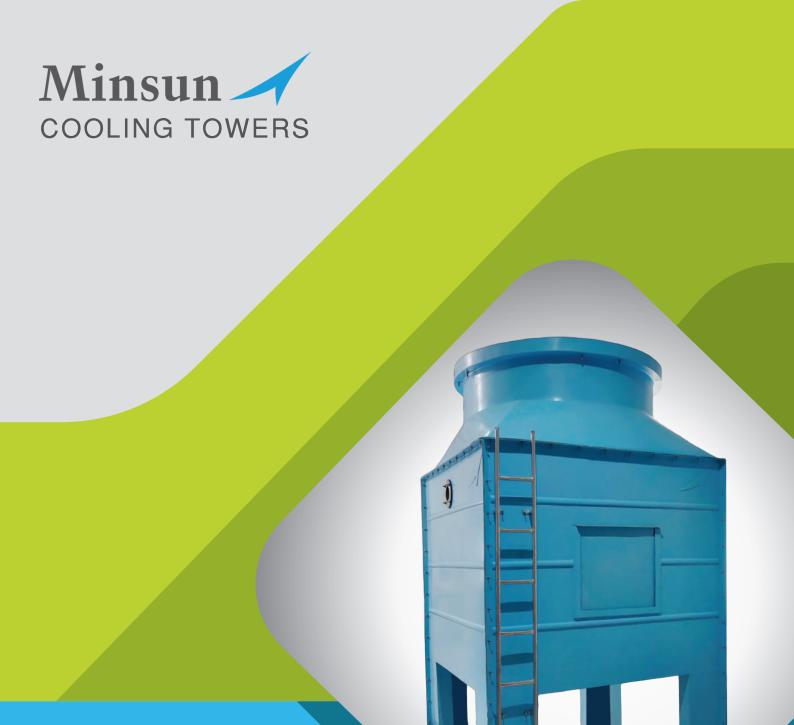

Counter Flow Induced Draft FRP Cooling Tower

10m<sup>3</sup>/hr - 1000m<sup>3</sup>/hr in Multi-cell