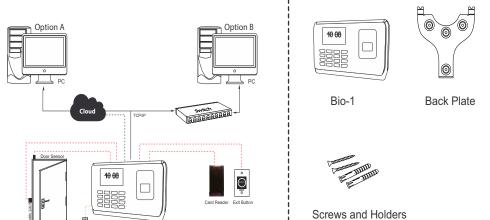

- USB:- to achieve data backup while device is stand alone
- Cloud / multi location : optional for device world wide using or multi location connecting.
- Powersupply for EM Lock with device
- Time Zone
- User-Validity
- Cloud (Optional)

# Applications -

Factory

Configuration

Bio-1