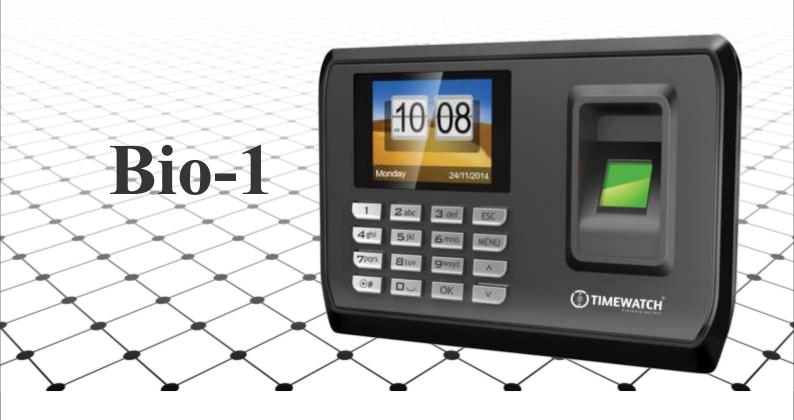

#### Fingerprint/Card/Password Time & Attendance Terminal

**Bio-1** is color screen fingerprint time & attendance terminal support up to 3,000 fingerprint /card / password its adopts Bio-ID (fingerprint) collector for excellent recognition and Wi-Fi for convenient communication . User can mange data via TCP/IP and USB Host port for data download / upload to avoid the risk of accidental deletion optional could based solution for remote location

#### Features

- 3,000 fingerprint and 3,000 card & password templates
- High verification speed
- Advanced and user-friendly UI
- Built-in battery backup
- Providing approximately 2 to 4 hours of continuous operation (depend on usage)

## **SPECIFICATIONS**

- User Capacity : 3,000 [FP/Card(EM Card, Mi-Fare Optional)/Password
- Log Capacity : 1,60,000
- Communication Interface : TCP/IP,(Host & Slave)
- FRR : 0.001%
- FAR: 0.00001%
- LCD: 2.8" TFT Color Screen
- Verification Time : <0.5 Sec
- Identification Mode : FP,ID+FP,PW,FP+PW
- Fingerprint Image Display : Yes
- Operating Voltage
- Battery Backup: Yes
- Access Control: Yes (Lock, Push Button), wiegand reader
- Sensor: 600DPI
- Wi-Fi