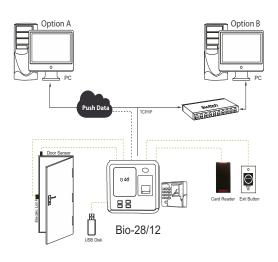

|
| FAR                       | 0.00001%                                    |
| LCD                       | 3"TFT Color Screen                          |
| Verification Time         | <0.5 Sec                                    |
| Identification Mode       | Fingerprint, Card                           |
| Fingerprint Image Display | Yes                                         |
| Operating Voltage         | DC 12V/2A                                   |

| Battery               | No        |
|-----------------------|-----------|
| Access Control        | Yes       |
| Operating Temperature | -0°C~45°C |
| Sensor                | 600DPI    |

# Applications -

















Education

Retail

Government

Health

Logistics

Bank

Office

Factory

# Configuration



## What's in the Box









Bio-28

Back Plate

Power Adapter

Lines for Access Control Interface



Screws and Holders

www.timewatchindia.com