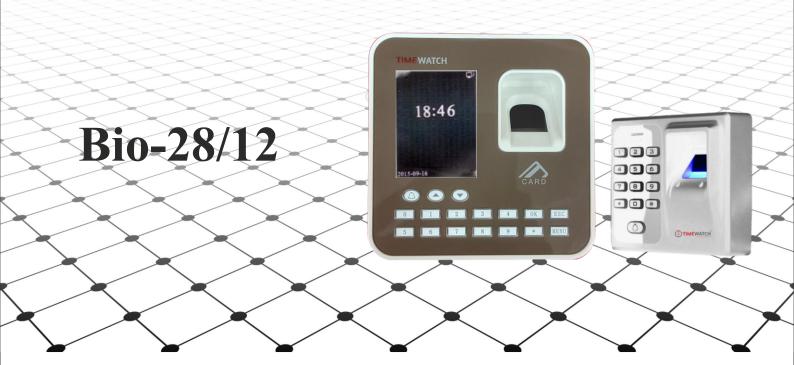

# Fingerprint/Card Time & Attendance Terminal

Bio-28/12 Fingerprint Time & Attendance Terminal supports up to 500 Finger templates, and 500 cards Its standalone access control device which works for access and attendance Bio-28/12 Equipped with optical sensor & powerful functions

#### **Features**

- 500 fingerprint and 500 Card
- High verification speed
- Advanced and user-friendly UI
- Wiegand Output to use With any Controller
- New Framework firmware, easy to extend functions and customize client's requirements
- Multi fingerprint template is registered for one user only