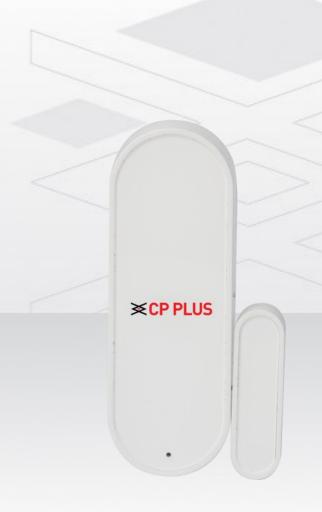

## CP-HAS-D33-W

### Smart Wi-Fi Door Sensor

• Support Wi-Fi Protocol: IEEE 802.11 b/g/n

• Detection Distance: 20-30mm

• Wi-Fi Networking: 2.4GHz

· Report alarms to smart phone in real time

• Installation can be done on Window and Doors