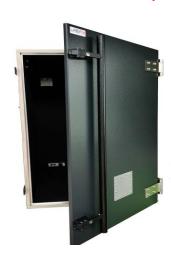

# DATASHEET

LBX-7000 is sizable RF Shielded
Test Enclosure Spacious to house
multiple devices like laptops and
small computers with optional
compartments for easy placement
of Device under test
designed to meet a wide range of
testing requirements

Superior shielding effectiveness against RF interferences featuring with Filtered AC & DC power lines, Filtered Data lines & RF connectors.

Especially it comes with high performance RF absorber lining which helps reduce internal reflections.