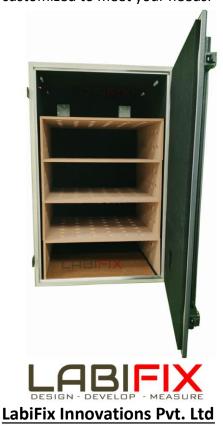

# DATASHEET

LBX-7000 is sizable RF Shielded
Test Enclosure Spacious to house
multiple devices like laptops and
small computers with optional
compartments for easy placement
of Device under test
designed to meet a wide range of
testing requirements

Superior shielding effectiveness against RF interferences featuring with Filtered AC & DC power lines, Filtered Data lines & RF connectors.

Especially it comes with high performance RF absorber lining which helps reduce internal reflections.

#### DIMENSION

Exterior: 38"H x 24"W x 25"DInterior: 36"H x 22"W x 23"D