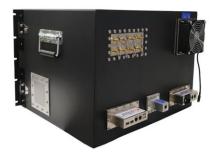

### **USER-DEFINED I/O OPTIONS:**

- Filtered Ethernet 10M, 100M, 1G
- Filtered USB 2.0 & 3.0
- AC / DC Power filter
- Signal transmission RF connectors
- RF Ports: SMA, SMB, BNC, TNC, UHF,
- Fiber optics: ST and Waveguide
- Data: DB9, DB15, DB25, DB50, RJ11
- Filtered HDMI, VGA & Audio Ports
- Air ventilation with AC or DC fan
- High performance shielded Air Vents