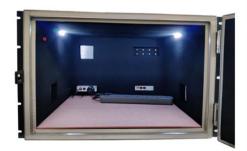

Most importantly it comes with high performance RF absorber lining which helps reduce internal reflections.

I/O Options, performance, etc. can be customized to meet your needs.

#### **HIGHLIGHTS:**

- Higher RF Isolation
- Completely Customizable Shielded Enclosure
- High Performance RF Absorber lining
- User Defined & Interchangeable I/O Connector options
- Rugged Welded Construction
- EMI filters on Data Ports
- RF Fitted Gasket System
- Powered by AC / DC Power Filter lines
- Lightweight Rack Mountable or Tabletop Options
- High performance shielded Air Vents for adequate air flow