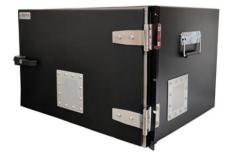

# DATASHEET

**LBX-4700** is Standard RF Shielded Test Enclosure built specifically to house mid-size DUTS and EUTS, which is equipped with features to support wide range of testing requirements.

Suitable for 19"rack mountable and provides high shielding effectiveness featuring with Filtered AC & DC power lines, Filtered Data lines, RF connectors.

#### DIMENSION

Exterior: 16"H x 24"W x 19"DInterior: 14"H x 22"W x 17"D

#### **HIGHLIGHTS:**

- Higher RF Isolation
- Completely Customizable Shielded Enclosure
- High Performance RF Absorber lining
- User Defined & Interchangeable I/O Connector options
- Rugged Welded Construction
- EMI filters on Data Ports
- RF Fitted Gasket System
- Powered by AC / DC Power Filter lines
- Lightweight Rack Mountable or Tabletop Options
- High performance shielded Air Vents for adequate air flow