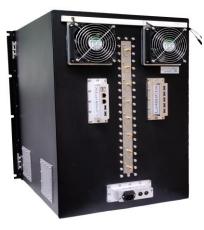

## **HIGHLIGHTS:**

- Higher RF Isolation
- Completely Customizable Shielded Enclosure
- High Performance RF Absorber lining
- User Defined & Interchangeable I/O Connector options
- Rugged Welded Construction
- EMI filters on Data Ports
- RF Fitted Gasket System
- Powered by AC / DC Power Filter lines
- Lightweight Rack Mountable or Tabletop Options
- High performance shielded Air Vents for adequate air flow

## **USER-DEFINED I/O OPTIONS:**

- Filtered Ethernet 10M, 100M, 1G
- Filtered USB 2.0 & 3.0
- AC / DC Power filter
- Signal transmission RF connectors
- RF Ports: SMA, SMB, BNC, TNC, UHF,
- Fiber optics: ST and Waveguide
- Data: DB9, DB15, DB25, DB50, RJ11
- Filtered HDMI, VGA & Audio Ports
- Air ventilation with AC or DC fan
- High performance shielded Air Vents