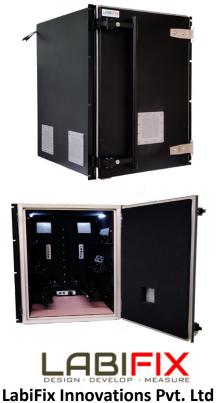

# DATASHEET

LBX-4500 is Standard RF Shielded Test Enclosure built specifically to house mid-size DUTS and EUTS, which is equipped with features to support wide range of testing requirements.

Suitable for 19"rack mountable and provides high shielding effectiveness featuring with Filtered AC & DC power lines, Filtered Data lines, RF connectors.

Most importantly it comes with high performance RF absorber lining which helps reduce internal reflections.

I/O Options, performance, etc. can be customized to meet your needs.

#### DIMENSION

- Exterior : 26"H x 17"W x 22"D
- Interior: 24"H x 15"W x 20"D

## **HIGHLIGHTS:**

- Higher RF Isolation
- Completely Customizable Shielded Enclosure
- High Performance RF Absorber lining
- User Defined & Interchangeable I/O Connector options
- Rugged Welded Construction
- EMI filters on Data Ports
- RF Fitted Gasket System
- Powered by AC / DC Power Filter lines
- Lightweight Rack Mountable or Tabletop Options
- High performance shielded Air Vents for adequate air flow