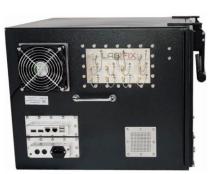

## **USER-DEFINED I/O OPTIONS:**

- Filtered Ethernet 10M, 100M, 1G
- Filtered USB 2.0 & 3.0
- AC / DC Power filter
- Signal transmission RF connectors
- RF Ports: SMA, SMB, BNC, TNC, UHF,
- Fiber optics: ST & Waveguide
- Data: DB9, DB15, DB25, DB50, RJ11
- Filtered HDMI, VGA & Audio Ports
- Air ventilation with AC or DC fan
- High performance shielded Air Vents