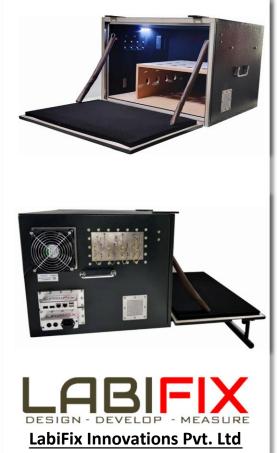

# DATASHEET

**LBX-3200** is Down Opening RF Shielded Test Enclosure built specifically to house mid-size DUTS and EUTS, which is equipped with features to support wide range of testing requirements.

Suitable for Table Top and provides high shielding effectiveness featuring with Filtered AC & DC power lines, Filtered Data lines, RF connectors.

Most importantly it comes with high performance RF absorber lining which helps reduce internal reflections.

I/O Options, performance, etc. can be customized to meet your needs.

#### DIMENSION

- Exterior: 15"H x 22"W x 18"D
- Interior: 13"H x 20"W x 16"D

## HIGHLIGHTS:

- Higher RF Isolation
- Completely Customizable Shielded Enclosure
- High Performance RF Absorber lining
- User Defined & Interchangeable I/O Connector options
- Rugged Welded Construction
- EMI filters on Data Ports
- RF Fitted Gasket System
- Powered by AC / DC Power Filter lines
- Lightweight Rack Mountable or Tabletop Options
- High performance shielded Air Vents for adequate air flow

## **USER-DEFINED I/O OPTIONS:**

- Filtered Ethernet 10M, 100M, 1G
- Filtered USB 2.0 & 3.0
- AC / DC Power filter
- Signal transmission RF connectors
- RF Ports: SMA, SMB, BNC, TNC, UHF,
- Fiber optics: ST & Waveguide
- Data: DB9, DB15, DB25, DB50, RJ11
- Filtered HDMI, VGA & Audio Ports
- Air ventilation with AC or DC fan
- High performance shielded Air Vents