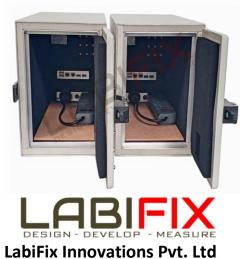

## DATASHEET

**LABIFIX** LBX-1500T is Twin RF Shielded Box equipped with features to support wide range of testing requirements.

Conveniently used for smaller DUTS these shied Boxes are effectively shield against RF interferences, featuring with Filtered AC & DC power lines, Filtered Data lines, RF connectors.

Most importantly it comes with high performance RF absorber lining which helps reduce internal reflections.

I/O Options, performance, etc. can be customized to meet your needs.