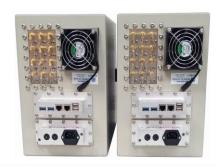

### **USER-DEFINED I/O OPTIONS:**

- Filtered Ethernet 10M, 100M, 1G
- Filtered USB 2.0 & 3.0
- AC / DC Power filter
- Signal transmission RF connectors
- RF Ports: SMA, SMB, BNC, TNC,
- Fiber optics: ST & Waveguide
- Data: DB9, DB15, DB25, DB50, RJ11
- Filtered HDMI, VGA & Audio Ports
- Air ventilation with AC or DC fan
- High performance shielded Air Vents