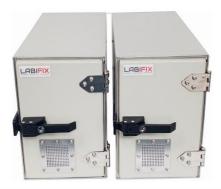

## DATASHEET

**LABIFIX** LBX-1500T is Twin RF Shielded Box equipped with features to support wide range of testing requirements.

Conveniently used for smaller DUTS these shied Boxes are effectively shield against RF interferences, featuring with Filtered AC & DC power lines, Filtered Data lines, RF connectors.

#### **HIGHLIGHTS:**

- Excellent shielding performance
- Completely Customizable Shielded Enclosure
- High Performance RF Absorber lining
- User Defined & Interchangeable I/O Connector options
- Rugged Welded Construction
- EMI filters on Data Ports
- RF Fitted Gasket System
- Powered by AC / DC Power Filter lines
- Lightweight Rack Mountable or Tabletop Options
- High performance shielded Air Vents for adequate air flow