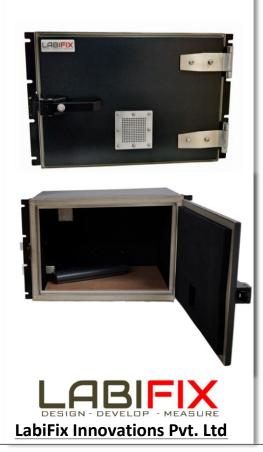

# ESIGN - DEVELOP - MEASURE

DATASHEET

**LBX-1000** is smaller version of RF Shielded Box which is equipped with features to support wide range of testing requirements.

Conveniently used for smaller DUTS these shied Boxes are effectively shield against RF interferences, featuring with Filtered AC & DC power lines, Filtered Data lines, RF connectors.

Most importantly it comes with high performance RF absorber lining which helps reduce internal reflections.

I/O Options, performance, etc. can be customized to meet your needs.

#### DIMENSION

- Exterior: 12"H x 17"W x 13"D
- Interior: 10"H x 15"W x 11"D

## **HIGHLIGHTS**:

- Excellent shielding performance
- Completely Customizable Shielded Enclosure
- High Performance RF Absorber lining
- User Defined & Interchangeable I/O Connector options
- Rugged Welded Construction
- EMI filters on Data Ports
- RF Fitted Gasket System
- Powered by AC / DC Power Filter lines
- Lightweight Rack Mountable or Tabletop Options
- High performance shielded Air Vents for adequate air flow