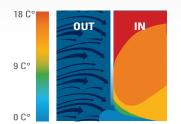

## SINGLE ENTRANCE

PASSAGE OPENING 1600 mm

IDEAL FOR HOTELS, SHOPS, PHARMACIES AND OFFICES

DIFFERENCE BETWEEN OUTSIDE AND INSIDE TEMPERATURE

18 °C

EFFICIENCY REDUCES HEAT DISPERSION BY 52%

AIR QUALITY

WIND SPEED 7.5 KM/H

EFFICIENCY REDUCES ENTRY OF DUST BY 55%

ENVIRONMENTAL COMFORT

WIND SPEED 7.5 KM/H

EFFICIENCY SLASHES DRAUGHTS OF AIR BY 45%

Results achieved in collaboration with ERGON RESEARCH, approved spin-off of the University of Florence which, thanks to the sophisticated ANSYS software, allowed us to simulate the behaviour and efficiency of the AIRSLIDE air barrier with a high degree of precision.