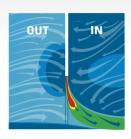

Efficient protection because it limits the entry of smog, dust, dirt and insects from the outside environment, whilst the doors are open.

Installing a FAAC sliding door with AIRSLIDE system always means the ideal solution for ensuring the very highest standards of comfort, because it offers a considerable reduction in annoying draughts of air through the entrance.

EFFICIENCY REDUCES ENTRY OF DUST BY 55%

ENVIRONMENTAL COMFORT

WIND SPEED 7.5 KM/H

EFFICIENCY SLASHES DRAUGHTS OF AIR BY 45%

Results achieved in collaboration with ERGON RESEARCH, approved spin-off of the University of Florence which, thanks to the sophisticated ANSYS software, allowed us to simulate the behaviour and efficiency of the AIRSLIDE air barrier with a high degree of precision.