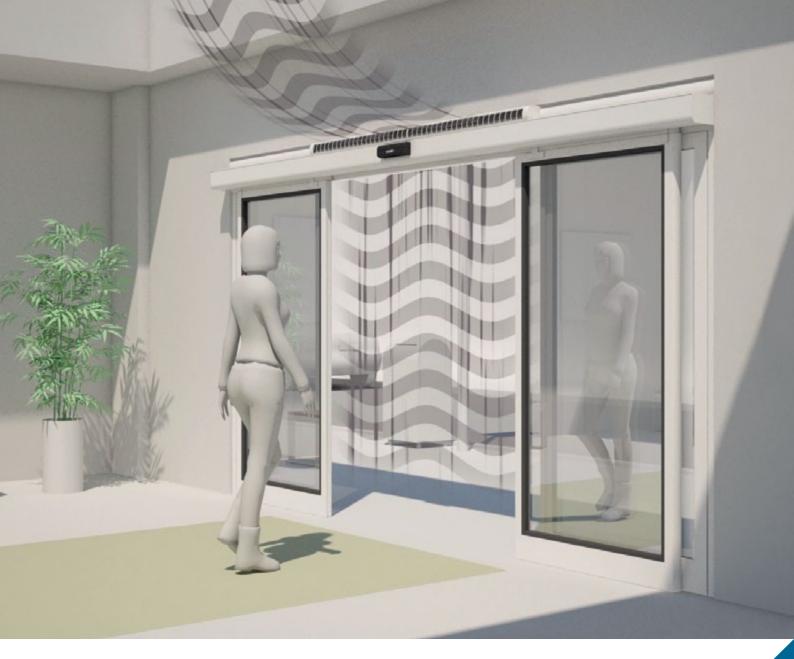

### **AIRSLIDE SLIDING DOOR**

People pass, comfort remains.

# OUR MOST INNOVATIVE AUTOMATIC DOOR SYSTEM

FAAC, the Italian company operating in the sector of automation solutions for doors, windows and shutters, boasts the innovative AIRSLIDE model with integrated environmental air barrier.

It combines automatic opening and the air barrier system into a single unit, with obvious aesthetic and functional advantages.

Its curves and sleek lines make it easy to integrate into any architectural environment.