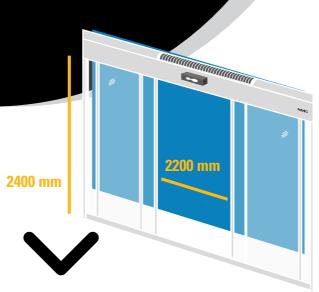

## SINGLE ENTRANCE

PASSAGE OPENING 2200 mm

IDEAL FOR AIRPORTS, SHOPPING CENTRES, MUSEUMS AND HOSPITALS

DIFFERENCE
BETWEEN OUTSIDE
AND INSIDE

TEMPERATURE 18 °C

EFFICIENCY REDUCES HEAT DISPERSION BY 60%

AIR QUALITY