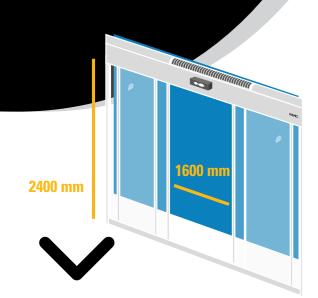

## SINGLE ENTRANCE

PASSAGE OPENING 1600 mm

IDEAL FOR HOTELS, SHOPS, PHARMACIES AND OFFICES

DIFFERENCE BETWEEN OUTSIDE AND INSIDE TEMPERATURE

18 °C

EFFICIENCY REDUCES HEAT DISPERSION BY 52%

AIR QUALITY

WIND SPEED 7.5 KM/H