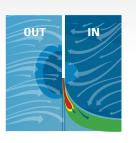

## THREE MAJOR BENEFITS

An air barrier to protect the entrance-way without dispersion: protection from the cold in winter and the heat in summer. This solution, intended for automatic entrances, allows the ambient air to be kept inside the building, helping to reduce energy consumption.

Efficient protection because it limits the entry of smog, dust, dirt and insects from the outside environment, whilst the doors are open.

Installing a FAAC sliding door with AIRSLIDE system always means the ideal solution for ensuring the very highest standards of comfort, because it offers a considerable reduction in annoying draughts of air through the entrance.