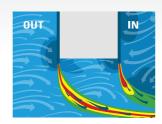

## THREE MAJOR BENEFITS

An air barrier to protect the entrance-way without dispersion: protection from the cold in winter and the heat in summer. This solution, intended for automatic entrances, allows the ambient air to be kept inside the building, helping to reduce energy consumption.

Efficient protection because it limits the entry of smog, dust, dirt and insects from the outside environment, whilst the doors are open.

Installing a FAAC sliding door with AIRSLIDE system always means the ideal solution for ensuring the very highest standards of comfort, because it offers a considerable reduction in annoying draughts of air through the entrance.

It combines automatic opening and the air barrier system into a single unit, with obvious aesthetic and functional advantages.

Its curves and sleek lines make it easy to integrate into any architectural environment.