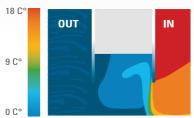

## SINGLE ENTRANCE

PASSAGE OPENING 1600 mm

IDEAL FOR HOTELS, SHOPS, PHARMACIES AND OFFICES

DIFFERENCE BETWEEN OUTSIDE AND INSIDE TEMPERATURE

18 °C

EFFICIENCY REDUCES HEAT DISPERSION BY 52%

AIR QUALITY

WIND SPEED 7.5 KM/H

EFFICIENCY REDUCES ENTRY OF DUST BY 55%

ENVIRONMENTAL COMFORT

WIND SPEED 7.5 KM/H

EFFICIENCY SLASHES DRAUGHTS OF AIR BY 45%

Results achieved in collaboration with ERGON RESEARCH, approved spin-off of the University of Florence which, thanks to the sophisticated ANSYS software, allowed us to simulate the behaviour and efficiency of the AIRSLIDE air barrier with a high degree of precision.