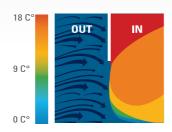

EFFICIENCY REDUCES ENTRY OF DUST BY 55%

ENVIRONMENTAL COMFORT

WIND SPEED 7.5 KM/H

EFFICIENCY SLASHES DRAUGHTS OF AIR BY 45%

Results achieved in collaboration with ERGON RESEARCH, approved spin-off of the University of Florence which, thanks to the sophisticated ANSYS software, allowed us to simulate the behaviour and efficiency of the AIRSLIDE air barrier with a high degree of precision.