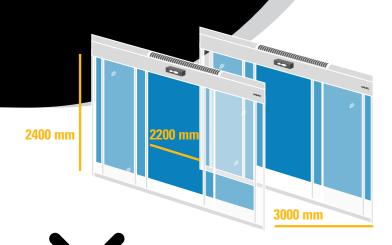

## SINGLE ENTRANCE

PASSAGE OPENING 2200 mm

IDEAL FOR AIRPORTS, SHOPPING CENTRES, MUSEUMS AND HOSPITALS

DIFFERENCE
BETWEEN OUTSIDE
AND INSIDE

TEMPERATURE 18 °C

EFFICIENCY REDUCES HEAT DISPERSION BY 60%

AIR QUALITY

WIND SPEED 7.5 KM/H

EFFICIENCY
REDUCES ENTRY OF DUST
BY 62%

ENVIRONMENTAL COMFORT

WIND SPEED 7.5 KM/H

EFFICIENCY SLASHES DRAUGHTS OF AIR BY 48%

Results achieved in collaboration with ERGON RESEARCH, approved spin-off of the University of Florence which, thanks to the sophisticated ANSYS software, allowed us to simulate the behaviour and efficiency of the AIRSLIDE air barrier with a high degree of precision.

## DOUBLE ENTRANCE

IDEAL FOR AIRPORTS, SHOPPING CENTRES

DIFFERENCE
BETWEEN OUTSIDE
AND INSIDE

TEMPERATURE 18 °C

EFFICIENCY REDUCES HEAT DISPERSION BY 88%

**AIR QUALITY** 

WIND SPEED 15 KM/H

REDUCES ENTRY OF DUST BY 71%