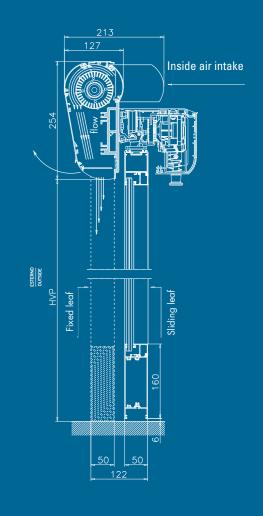

## TECHNICAL INFORMATION

| AIRSLIDE |
|----------|
| 1300     |
| 12.8     |
| 2850     |
| 80       |
| 160      |
| 2.4      |
|          |

INEFFICIENT AND UNSIGHTLY

**FAAC SOLUTION:** 

**DESIGN AND PERFORMANCE**Over 50% more efficiency and comfort