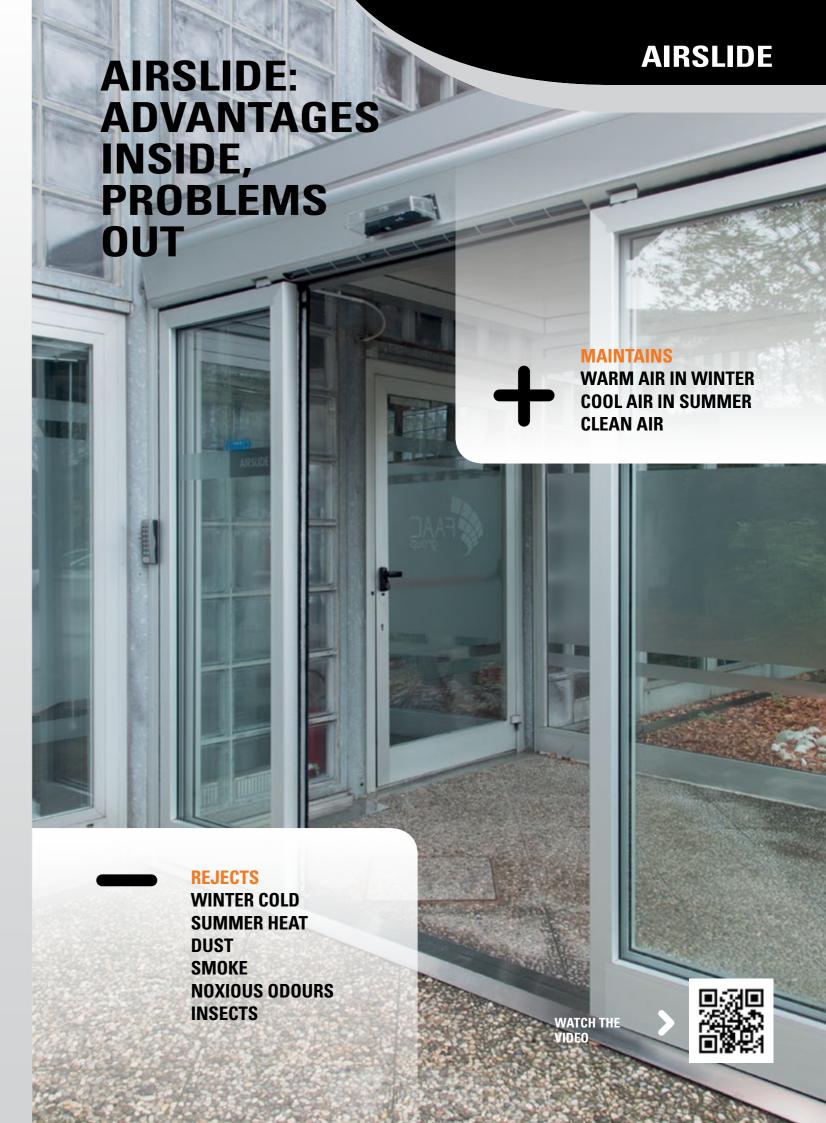

## THREE MAJOR BENEFITS

An air barrier to protect the entrance-way without dispersion: protection from the cold in winter and the heat in summer. This solution, intended for automatic entrances, allows the ambient air to be kept inside the building, helping to reduce energy consumption.

Efficient protection because it limits the entry of smog, dust, dirt and insects from the outside environment, whilst the doors are open.

Installing a FAAC sliding door with AIRSLIDE system always means the ideal solution for ensuring the very highest standards of comfort, because it offers a considerable reduction in annoying draughts of air through the entrance.