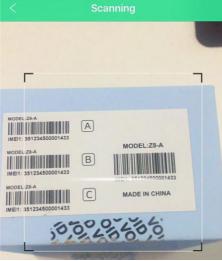

3) After blinks 7-10 seconds, open the APP and click the" + "button. Then scan the **IMEI number**(on package box) to add the device name.

4) Home:

GPS online for outdoor use(GPS is more precision positioning):