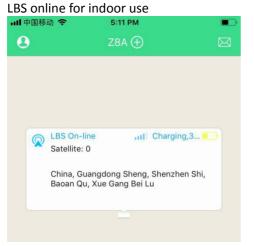

3) After blinks 7-10 seconds, open the APP and click the" + "button. Then scan the **IMEI number**(on package box) to add the device name.

4) Home:

GPS online for outdoor use(GPS is more precision positioning):