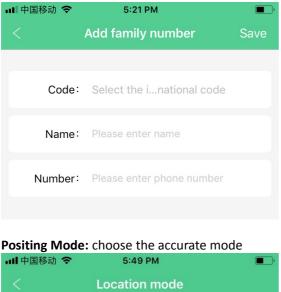

#### 5) Setting

**Family number:** put the guardian's cell phone number to keep in touch.it can set 7 family numbers totally .

|              | Location mode |            |
|--------------|---------------|------------|
|              |               |            |
| Default mode | 9             |            |
| Accurate mo  | del           | $\bigcirc$ |