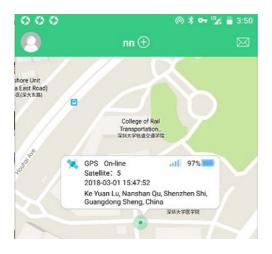

3) After blinks 7-10 seconds, open the APP and click the" + "button. Then scan the **IMEI number**(on package box) to add the device name.

4) Home:

GPS online for outdoor use(GPS is more precision positioning):