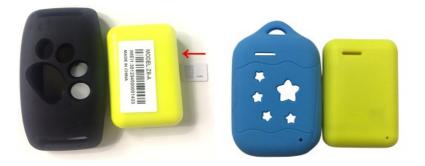

### **Getting Started:**

1) Take the silicone shell off. Insert card into the slot in correct direction. See the sign on the product.

2) Turn on/off: long press the power button for 3 seconds. The red led indicator will blink into green and yellow. The green lights blink quicker, and disappeared , means signal receiving.