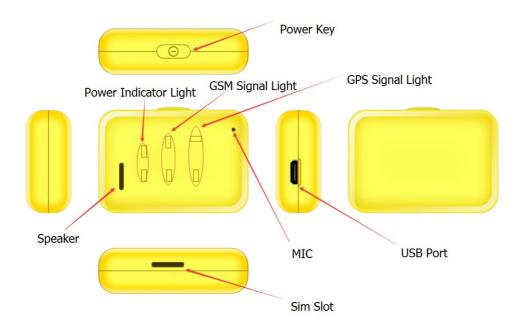

### **Getting Started:**

1) Take the silicone shell off. Insert card into the slot in correct direction. See the sign on the product.

2) Turn on/off: long press the power button for 3 seconds. The red led indicator will blink into green and yellow. The green lights blink quicker, and disappeared , means signal receiving.

3) After blinks 7-10 seconds, open the APP and click the" + "button. Then scan the **IMEI number**(on package box) to add the device name.

4) Home:

GPS online for outdoor use(GPS is more precision positioning):

APN Setting: setting the different web APN.

**Historical Track:** record the pet tracking within 3 months.

| ▪■■ 中国移动 🗢 | 6:16 PM          |      |
|------------|------------------|------|
|            | Historical track |      |
| Before     | 2018-02-28       | Next |
|            |                  |      |
|            |                  |      |
|            |                  |      |
|            |                  |      |
|            | ٩                |      |
|            | ~                |      |