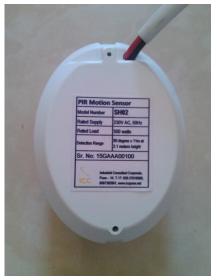

### PIR motion sensor switch - Technical Data Sheet

SH02: Back view

#### **Specifications**

Supply voltage: 230 volts +/- 10%age, Relay capacity: 10amps, Safe Load: 500watts

Detectable motion speed: 0.5 to 1.5 mtr/sec