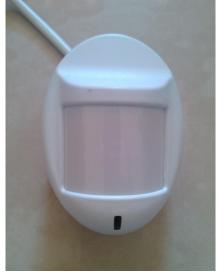

### PIR motion sensor switch - Technical Data Sheet

SH02: Back view

#### **Features**

Very attractive shape & compact size, White ABS plastic body,

Good quality sensor element (dual sensor element) Top quality Fresnel lens,

Semi conductor re-settable fuse,

Short circuit and supply surge protection, Zero cross switching,

Ceiling / wall mounting option - Can be erected on ceiling or wall,

Detection range: 90 degree x 11 mtrs

ON time adjustable from 70 seconds to 20 min,

Lux level adjustable by jumper setting as day mode, dusk mode and night mode - The unit can be set to work only at day time / evening time to full night / at night time only,