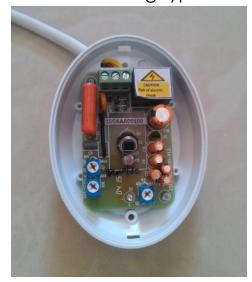

## Model No: SH02 Wall mounting type

SH02: Inside view

#### **Features**

Very attractive shape & compact size, White ABS plastic body,

Good quality sensor element (dual sensor element) Top quality Fresnel lens,

Semi conductor re-settable fuse,

Short circuit and supply surge protection, Zero cross switching,