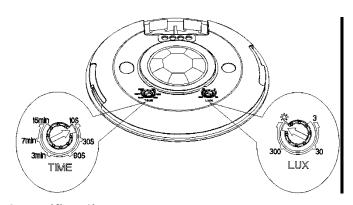

ON time adjustable from 10 SEC. TO 15 MINUTES (10, 30, 90 second And 3, 7, 15 minute). Lux level adjustable from day mode to night mode - The unit can be set to work at a desired lux level.