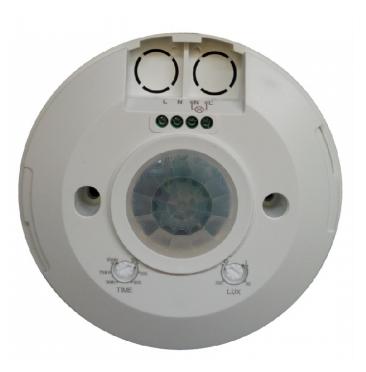

ON time adjustable from 10 SEC. TO 15 MINUTES (10, 30, 90 second And 3, 7, 15 minute). Lux level adjustable from day mode to night mode - The unit can be set to work at a desired lux level.

## **Specifications**

Supply voltage: 220 to 240 volts. Frequency: 50 / 60Hz, Safe Load: 500watts

Detectable motion speed: 0.6 to 1.5

mtr/sec

Relay capacity:16 Amps at 220 to 240

volts