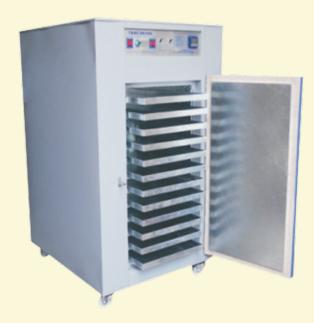

## **TRAY DRYER MIC-200**

- Double Walled Construction mounted on heavy iron angle Structure.
- Inner chamber made of Mild Steel painted with heat resistant paint.
- Outer Body painted with hammer tone finish paint.
- Insulation is done by glass wool.
- Temperature range 50 Deg. C to 200 Deg. C Controlled by Digital Temperature Indicator Cum Controller with an Accuracy of +/-5 Deg. C.
- Air circulation through motorised blower arrangement.
- Trays of Aluminium or SS at extra cost.
- Castor wheel mounted Trolley for bigger sizes at extra cost.
- Working on 3 phase power supply 440 VAC.

| Size     | Rating Watts |
|----------|--------------|
| 12 Trays | 3000         |
| 24 Trays | 6000         |
| 48 Trays | 9000         |

| <b>Aluminum Tray Each One</b> |
|-------------------------------|
| M.S. Trollys for 12 Tray      |
| For 24 Tray                   |
| For 48 Tray                   |