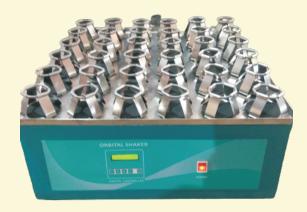

## **ROTARY SHAKER MACHINE MIC - 300**

Body is made of Heavy M.S. powder coated with Stainless Steel tray for flask.

The shaking speed 20 to 200 RPM Orbital strokes per minute and the orbit diameter of 25mm.

Supplied with S.S. Clamp for conical flask.

Available with Electronic Speed Controller OR

With Electronic Speed Controller & Digital RPM Meter.

| No. of Flasks & MI    |
|-----------------------|
| 9 NO. FLASK X 250 ML  |
| 9 NO. FLASK X 500 ML  |
| 12 NO. FLASK X 250 ML |
| 12 NO. FLASK X 500 ML |
| 16 NO. FLASK X 250 ML |
| 16 NO. FLASK X 500 ML |
| 25 NO. FLASK X 250 ML |
| 25 NO. FLASK X 500 ML |
| 48 NO. FLASK X 250 ML |
| 48 NO. FLASK X 500 ML |
|                       |