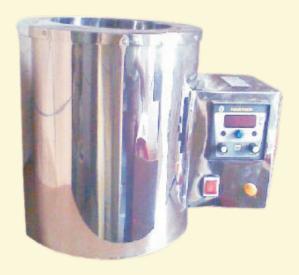

## **OIL BATH MIC-290**

Double walled construction. Inside made up of stainless steel.

Outside mild steel powder coated or complete SS Chamber & Body.

Gap between the two walls is fitted with high – grade glass wool to minimize thermal loss.

Temperature range from 50 Deg. C to 250 Deg. C. Accuracy: +/- 2 Deg. C. Temperature controlled by thermostat or Digital Temperature Controller.

Working on 230V AC supply.

| Capacity        | Rating<br>(KW) |
|-----------------|----------------|
| 2 Litres Flask  | 2.0            |
| 3 Litres Flask  | 2.5            |
| 5 Litres Flask  | 3.0            |
| 10 Litres Flask | 4.00           |
| 20 Litres Flask | 5.00           |