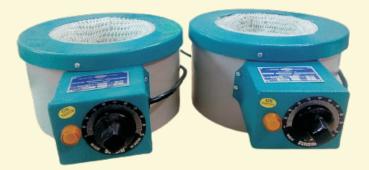

## **HEATING MANTLE MIC - 110**

- **Body of Mantle made of joint less Aluminium.**
- **GP** Heating Element of fibre glass netting properly insulated.
- IF Long lasting element made by nichrome wire.
- ( Maximum surface temperature 400 deg. C.
- **Temperature controlled by energy regulator.**
- **Non-breaking nichrome connection having porcelain beads covered to net.**
- **Easy to replace the nets.**

| Size Available | Rating watts |
|----------------|--------------|
| 250 ml         | 150          |
| 500 ml         | 200          |
| 1 Ltr.         | 300          |
| 2 Ltr.         | 450          |
| 3 Ltr.         | 500          |
| 5 Ltr.         | 700          |
| 10 Ltr.        | 1000         |
| 20 Ltr.        | 1800         |
|                |              |