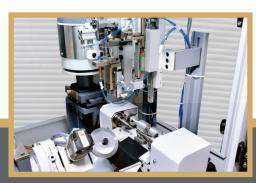

## **CNC SINGLE BALL AND BEAD FACETING MACHINE**

## **SPECIFICATION**

- \* The computerised and numerically controlled (CNC) machine is capable of generating various decoration on convex (Oval)
- \* The machine is equipped with CNC controller and AC servo motors to ensure lifelong maintenance free working.
- \* The CNC controller programs are generated in (G) codes and (M) codes manually.
- \* All the machine components are machined on precision CNC machine and are hardened and grounded. These components are individually inspected for the accuries. The machine is assemble in a controlled environment.