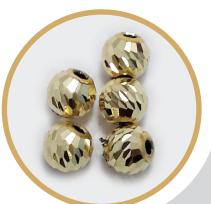

## **SPECIFICATION**

- \* The computerised and numerically controlled (CNC) machine is capable of generating various decoration on convex (Oval)
- \* The machine is equipped with CNC controller and AC servo motors to ensure lifelong maintenance free working.
- \* The CNC controller programs are generated in (G) codes and (M) codes manually.
- \* All the machine components are machined on precision CNC machine and are hardened and grounded. These components are individually inspected for the accuries. The machine is assemble in a controlled environment.