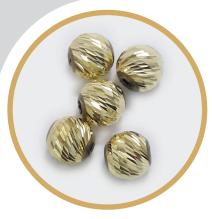

## **SPECIFICATION**

- \* The computerised and numerically controlled (CNC) machine is capable of generating various decoration on convex (Oval)
- \* The machine is equipped with CNC controller and AC servo motors to ensure lifelong maintenance free working.
- \* The CNC controller programs are generated in (G) codes and (M) codes manually.
- \* All the machine components are machined on precision CNC machine and are hardened and grounded. These components are individually inspected for the accuries. The machine is assemble in a controlled environment.