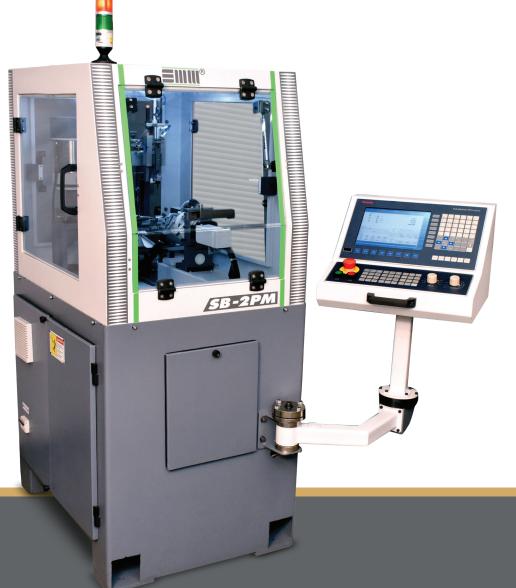

## **CNC SINGLE BALL AND BEAD FACETING MACHINE**

## **TECHNICAL SPECIFICATION**

|                    |                                                                       | SB-2PM                              |
|--------------------|-----------------------------------------------------------------------|-------------------------------------|
| CONTROLLER         | MAX CONTROL AXIS<br>MAX SIM CONTROL AXIS<br>AXIS                      | BOSCH REXROTH 5 4 Z,SP,C,A,B        |
| NUMBER OF HEADS    |                                                                       | HORIZONTAL                          |
| MAIN SPINDLE       | SPINDLE AXIS<br>MAX SPEED RPM<br>MAX TOOL DIA MM<br>MOTOR POWER WATTS | SP-1<br>12000 RPM<br>40 MM<br>400 W |
| BALL SIZE          | MIN-MAX                                                               | 2-6 MM                              |
| WORKING AREA       | B/A<br>Z                                                              | 70/180 DEG<br>50 MM                 |
| MAX CONTROL TORQUE | B/A/C<br>Z/SP                                                         | 400 W<br>100 W                      |
| INSTALLED POWER    | KW                                                                    | 4 KW                                |
| PNEUMATIC SUPPLY   | BAR                                                                   | 6 BAR                               |
| DIMENTIONS         | L/B/H INCH                                                            | 34/27/62 INCH                       |
| WEIGHT             | KG                                                                    | 325KG                               |
|                    |                                                                       |                                     |

## **SPECIFICATION**

- \* The computerised and numerically controlled (CNC) machine is capable of generating various decoration on convex (Oval)
- \* The machine is equipped with CNC controller and AC servo motors to ensure lifelong maintenance free working.
- \* The CNC controller programs are generated in (G) codes and (M) codes manually.
- \* All the machine components are machined on precision CNC machine and are hardened and grounded. These components are individually inspected for the accuries. The machine is assemble in a controlled environment.