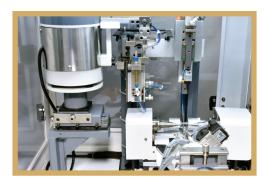

## **CNC SINGLE BALL AND BEAD FACETING MACHINE**

## **SPECIFICATION**

- \* The computerised and numerically controlled (CNC) machine is capable of generating various decoration on convex (Oval)
- \* The machine is equipped with CNC controller and AC servo motors to ensure lifelong maintenance free working.
- \* The CNC controller programs are generated in (G) codes and (M) codes manually.
- \* All the machine components are machined on precision CNC machine and are hardened and grounded. These components are individually inspected for the accuries. The machine is assemble in a controlled environment.