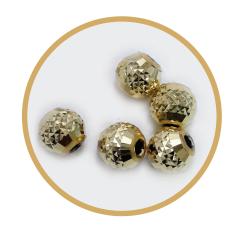

## **SPECIFICATION**

- \* The computerised and numerically controlled (CNC) machine is capable of generating various decoration on convex (Oval)
- \* The machine is equipped with CNC controller and AC servo motors to ensure lifelong maintenance free working.
- \* The CNC controller programs are generated in (G) codes and (M) codes manually.
- \* All the machine components are machined on precision CNC machine and are hardened and grounded. These components are individually inspected for the accuries. The machine is assemble in a controlled environment.